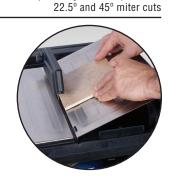

This ¾ HP Tile Saw is equipped with unique back extension table to support large format tiles. Convenient flip up table for 22.5° and 45° miter cuts, adjustable rip guide and angle guide for a variety of cuts. Water spray containment baffle to help keep the surrounding area drier during cutting.