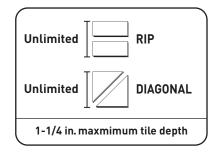

## **SPECIFICATIONS**

| MOTOR:          | 3/4 HP / 120V-60Hz / 4.8 Amps |
|-----------------|-------------------------------|
| WATTS:          | 550                           |
| RPM:            | 3600                          |
| BLADE CAPACITY: | 7"                            |
| ARBOR:          | 5/8"                          |
| SIZE:           | 21" L x 22-1/4" W x 9-1/2" H  |
| WEIGHT:         | 21.4 lbs                      |

This ¾ HP Tile Saw is equipped with unique back extension table to support large format tiles. Convenient flip up table for 22.5° and 45° miter cuts, adjustable rip guide and angle guide for a variety of cuts. Water spray containment baffle to help keep the surrounding area drier during cutting.