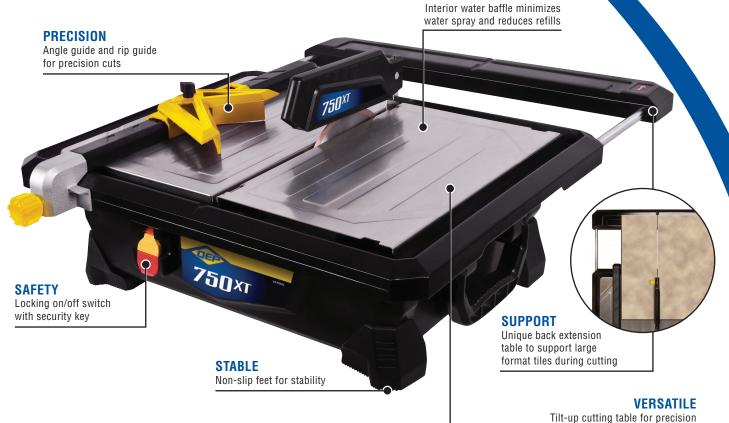

This ¾ HP Tile Saw is equipped with unique back extension table to support large format tiles. Convenient flip up table for 22.5° and 45° miter cuts, adjustable rip guide and angle guide for a variety of cuts. Water spray containment baffle to help keep the surrounding area drier during cutting.