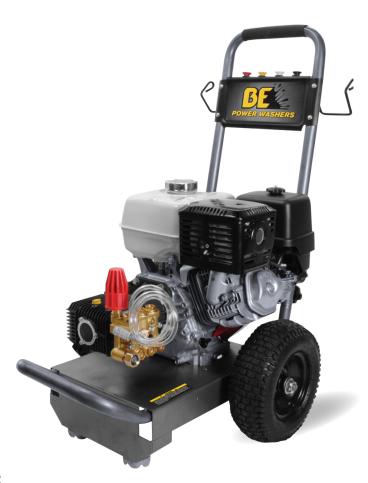

## **SPECIFICATIONS**

| PART#   | GPM | PSI  | DISPLACEMENT      | TRIPLEX PUMP | UNLOADER |
|---------|-----|------|-------------------|--------------|----------|
| B4013HA | 4.0 | 4000 | 389cc HONDA GX390 | AR RSV4G40   | BUILT-IN |

## ■ ADDITIONAL INFO

- LOW PRESSURE CHEMICAL INJECTOR
- POWDER COATED STEEL FRAME PART# 85.600.125
- 13" PNEUMATIC TIRES PART# 85.660.050B
- ENGINE OIL 10W 30 PART# 85.490.002
- PUMP OIL 30W NON DETERGENT PART# 85.490.000
- THERMAL VALVE PART# 85.300.024
- 1" KEYED SHAFT