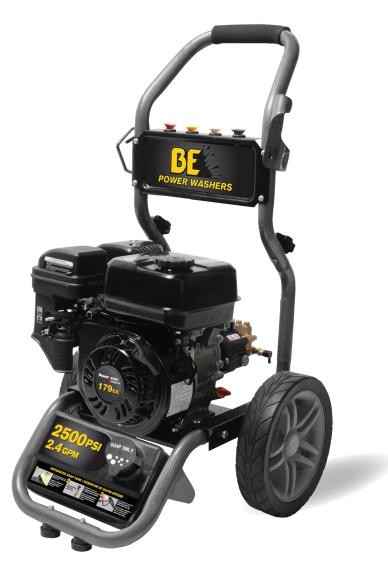

## BE256RA

## 179cc POWEREASE 2500 PSI

## SPECIFICATIONS

| PART#                                   | GPM   | PSI                                             | DISPLACEMENT    | TRIPLEX PUMP | UNLOADER |
|-----------------------------------------|-------|-------------------------------------------------|-----------------|--------------|----------|
| BE256RA                                 | 2.4   | 2500                                            | 179cc POWEREASE | AR RMV25G30D | BUILT-IN |
|                                         |       |                                                 |                 |              |          |
|                                         |       |                                                 |                 |              |          |
| ACCESSORIES INCLUDED                    |       |                                                 |                 |              |          |
| PART #                                  | DE    | DESCRIPTION                                     |                 |              |          |
| 85.225.229N                             |       | 1/4" 25' THERMOPLASTIC NYLON BRAIDED HOSE       |                 |              |          |
| 85.205.052 SPLIT WAND ASSEMBLY WITH GUN |       |                                                 |                 |              |          |
| 85.210.025E                             | EP #2 | #2.5 QUICK CONNECT NOZZLES: 0º,15º, 40º, SOAPER |                 |              |          |
| 85.309.124                              | SP    | LIT LANCE, (                                    | D-RING          |              |          |
|                                         |       |                                                 |                 |              |          |

## ADDITIONAL INFO

- LOW PRESSURE CHEMICAL INJECTOR
- INTEGRATED SOAP TANK
- POWDER COATED STEEL FRAME PART# 85.600.122H
- ENGINE OIL 10W 30 PART# 85.490.002
- PUMP OIL 30W NON DETERGENT PART# 85.490.000
- 3/4" KEYED SHAFT
- THERMAL VALVE PART# 85.300.022