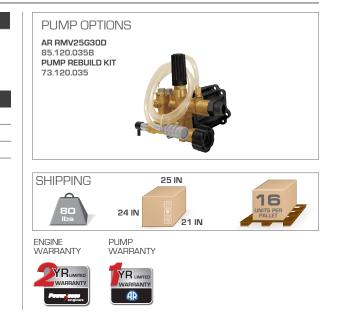

## SPECIFICATIONS

| PART#                                   | GPM   | PSI                                             | DISPLACEMENT    | TRIPLEX PUMP | UNLOADER |
|-----------------------------------------|-------|-------------------------------------------------|-----------------|--------------|----------|
| BE256RA                                 | 2.4   | 2500                                            | 179cc POWEREASE | AR RMV25G30D | BUILT-IN |
|                                         |       |                                                 |                 |              |          |
|                                         |       |                                                 |                 |              |          |
| ACCESSORIES INCLUDED                    |       |                                                 |                 |              |          |
| PART #                                  | DE    | DESCRIPTION                                     |                 |              |          |
| 85.225.229N                             |       | 1/4" 25' THERMOPLASTIC NYLON BRAIDED HOSE       |                 |              |          |
| 85.205.052 SPLIT WAND ASSEMBLY WITH GUN |       |                                                 |                 |              |          |
| 85.210.025E                             | EP #2 | #2.5 QUICK CONNECT NOZZLES: 0º,15º, 40º, SOAPER |                 |              |          |
| 85.309.124                              | SP    | LIT LANCE, (                                    | D-RING          |              |          |
|                                         |       |                                                 |                 |              |          |