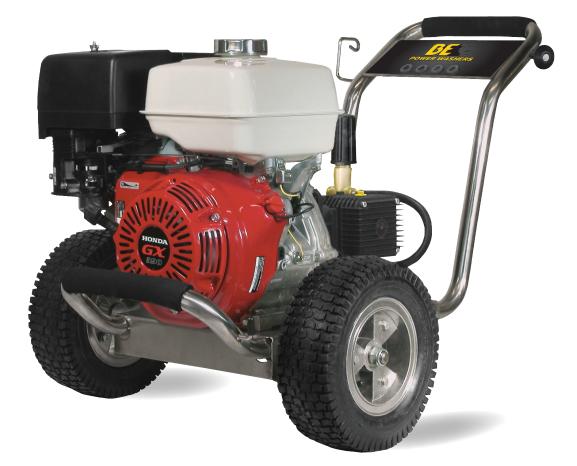

## PE-4013HWPSGEN

4000 PSI, 389cc HONDA GX390

## SPECIFICATIONS

| PART#                | GPM                                           | PSI  | DISPLACEMENT      | TRIPLEX PUMP    | UNLOADER |
|----------------------|-----------------------------------------------|------|-------------------|-----------------|----------|
| PE-4013HWPSGEN       | 4.0                                           | 4000 | 389cc HONDA GX390 | GENERAL EZ4040G | EXTERNAL |
|                      |                                               |      |                   |                 |          |
| ACCESSORIES INCLUDED |                                               |      |                   |                 |          |
| PART #               | DESCRIPTION                                   |      |                   |                 |          |
| 85.238.151           | 3/8" 50' HIGH PRESSURE STEEL BRAIDED HOSE     |      |                   |                 |          |
| 85.205.026           | WAND ASSEMBLY WITH GUN AND COUPLER            |      |                   |                 |          |
| 85.210.040BEP        | #4 QUICK CONNECT NOZZLES: 0º.15º. 40º. SOAPER |      |                   |                 |          |

## ADDITIONAL INFO

- LOW PRESSURE CHEMICAL INJECTOR
- STAINLESS STEEL FRAME PART# 85.600.078
- 13" PNEUMATIC TIRES PART# 85.660.036
- ENGINE OIL 10W 30 PART# 85.490.002
- PUMP OIL 30W NON DETERGENT PART# 85.490.000
- 1" KEYED SHAFT

## STAINLESS STEEL FRAME