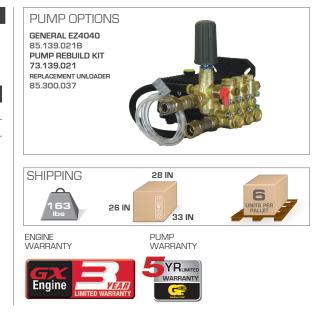

## SPECIFICATIONS

| PART#                | GPM                                           | PSI  | DISPLACEMENT      | TRIPLEX PUMP    | UNLOADER |
|----------------------|-----------------------------------------------|------|-------------------|-----------------|----------|
| PE-4013HWPSGEN       | 4.0                                           | 4000 | 389cc HONDA GX390 | GENERAL EZ4040G | EXTERNAL |
|                      |                                               |      |                   |                 |          |
| ACCESSORIES INCLUDED |                                               |      |                   |                 |          |
| PART #               | DESCRIPTION                                   |      |                   |                 |          |
| 85.238.151           | 3/8" 50' HIGH PRESSURE STEEL BRAIDED HOSE     |      |                   |                 |          |
| 85.205.026           | WAND ASSEMBLY WITH GUN AND COUPLER            |      |                   |                 |          |
| 85.210.040BEP        | #4 QUICK CONNECT NOZZLES: 0º.15º. 40º. SOAPER |      |                   |                 |          |