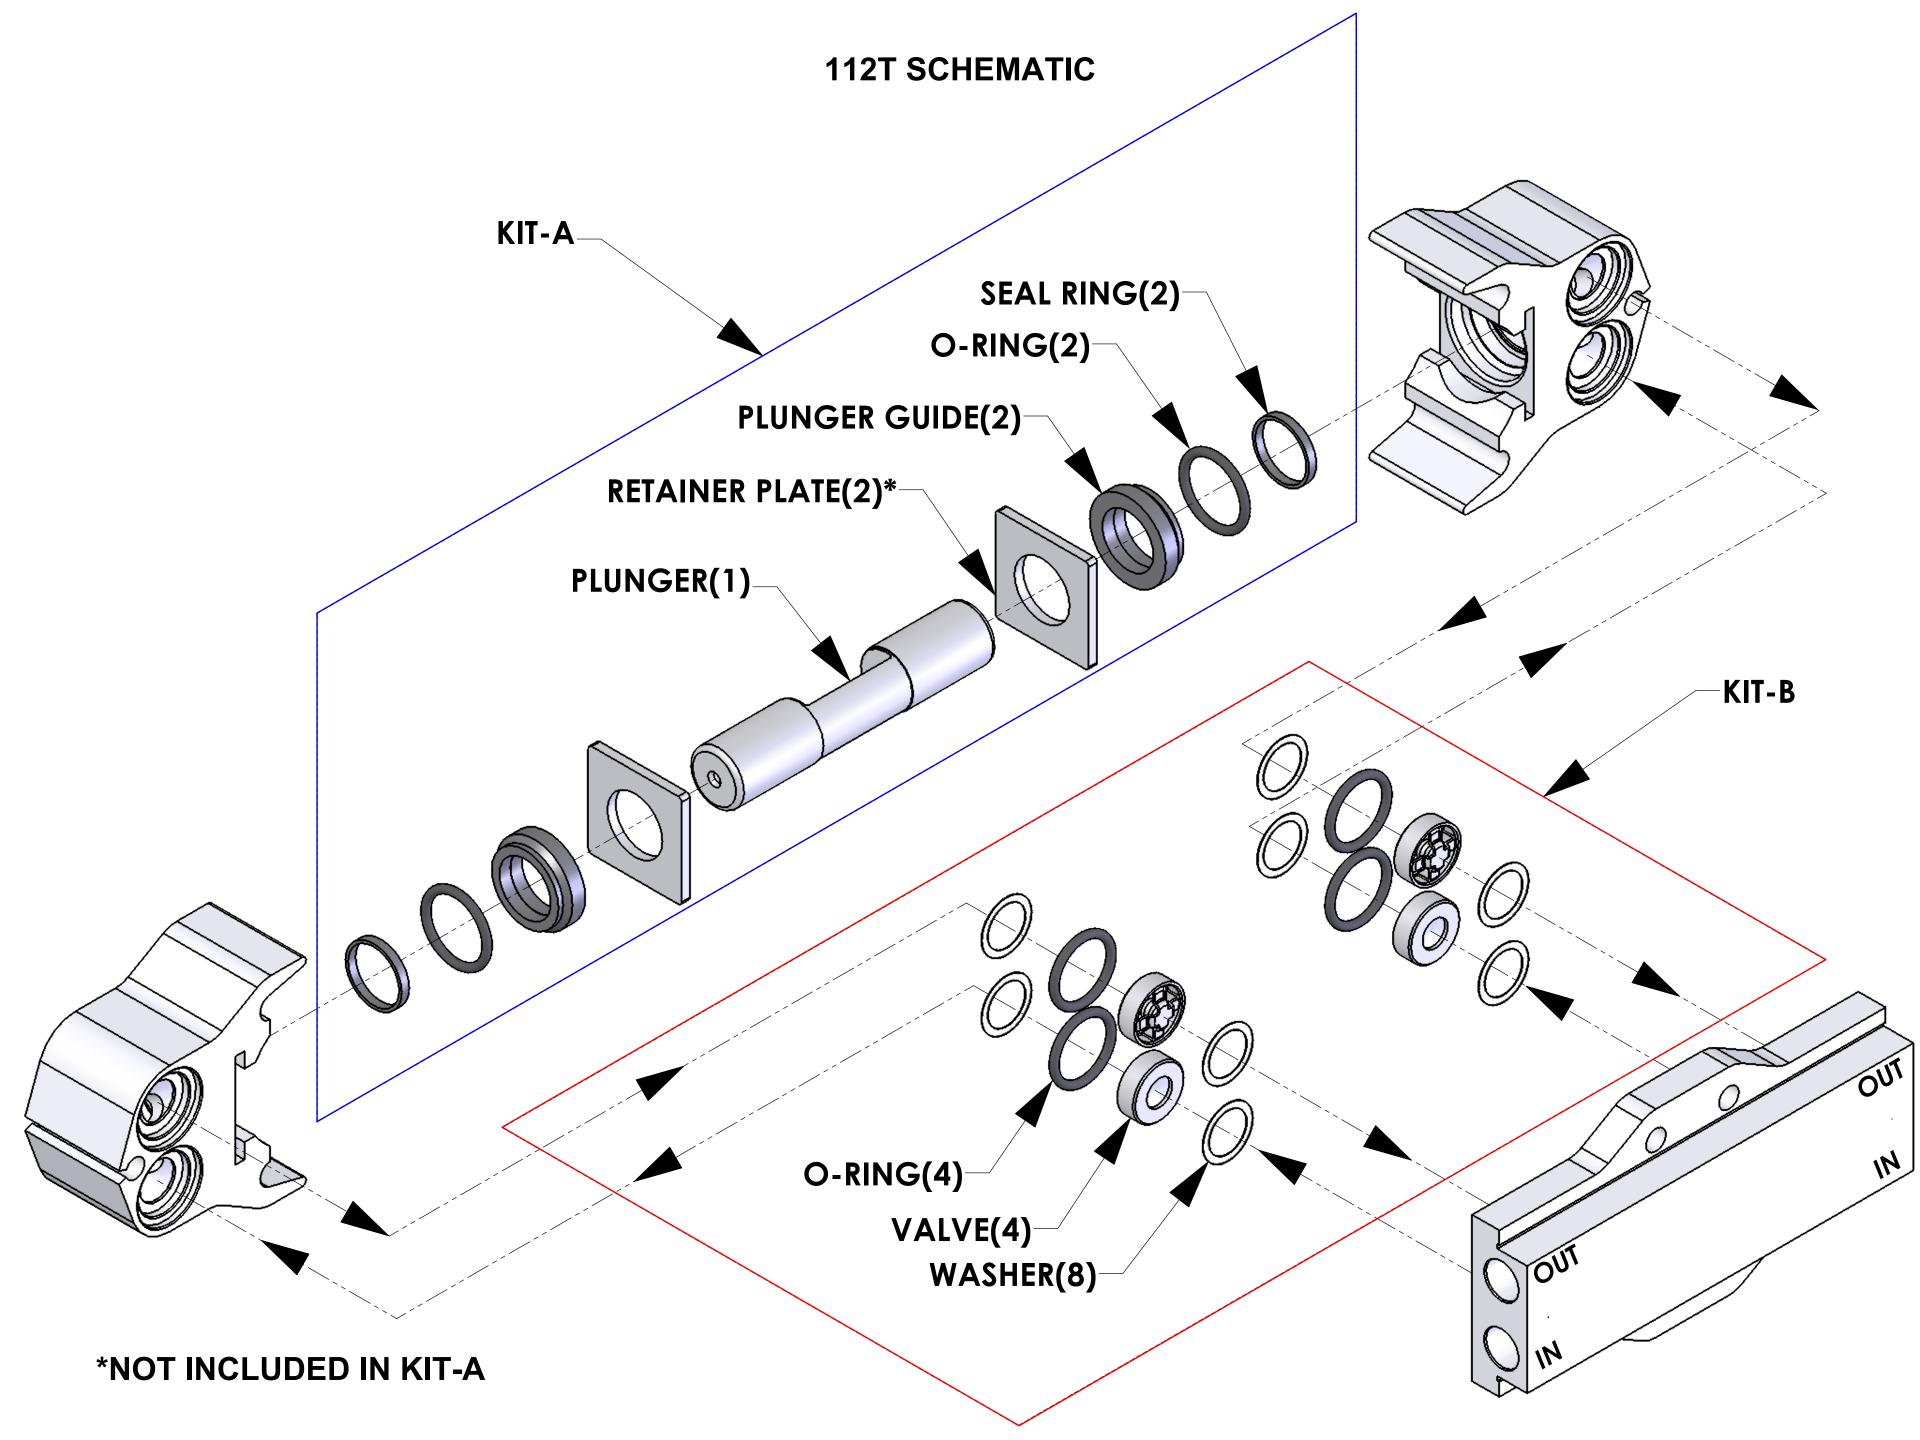

|                           | PART NUMBE | R DESCRIPTION                                                            |
|---------------------------|------------|--------------------------------------------------------------------------|
| <u>KIT-A</u>              |            |                                                                          |
|                           | 10001      | KIT-A, PLUNGER & SEALS, 112T/114T, BUNA                                  |
|                           | 10005      | KIT-A, PLUNGER & SEALS, 112T/114T, VITON                                 |
|                           |            | RETAINER PLATES NOT INCLUDED IN KIT-A.                                   |
|                           |            | BROWN O-RINGS INDICATE VITON                                             |
|                           |            | BLACK O-RINGS INDICATE BUNA                                              |
| KIT-B                     |            |                                                                          |
| <del></del>               | 10004      | KIT-B, VALVE & SEALS, 112/113, FOR METAL POPPET VALVES, BUNA             |
|                           | 10008      | KIT-B, VALVE & SEALS, 112/113, FOR METAL POPPET VALVES, VITON            |
|                           | 10012      | KIT-B, VALVE & SEALS, 112, FOR PLASTIC POPPET VALVES, BUNA               |
|                           | 10018      | KIT-B, VALVE & SEALS, 112, FOR PLASTIC POPPET VALVES, VITON              |
|                           |            | BROWN O-RINGS INDICATE VITON                                             |
|                           |            | BLACK O-RINGS INDICATE BUNA                                              |
| PUMP WITH MOUNTING BOLTS. |            |                                                                          |
|                           | 60001      | 112T PUMP ONLY, BUNA, METAL POPPET VALVE, 4 - 1/4" PORTS, BLUE           |
|                           | 60002      | 112T PUMP ONLY, BUNA, PLASTIC POPPET VALVE, 4 - 1/4" PORTS, BLUE         |
|                           | 60003      | 112T PUMP ONLY, VITON, PLASTIC POPPET VALVE, 4 - 1/4" PORTS, BLUE        |
|                           | 60004      | 112T PUMP ONLY, BUNA, METAL POPPET VALVE, 4 - 1/4" PORTS, E-COAT GD/BK   |
|                           | 60005      | 112T PUMP ONLY, BUNA, PLASTIC POPPET VALVE, 4 - 1/4" PORTS, E-COAT GD/BK |

**CAM BEARING & MOTOR NOT INCLUDED.** 

112T PUMP ONLY, VITON, METAL POPPET VALVE, 4 - 1/4" PORTS, BLACK

112T PUMP ONLY, VITON, PLASTIC POPPET VALVE, 4 - 1/4" PORTS, BLACK

60009

60011