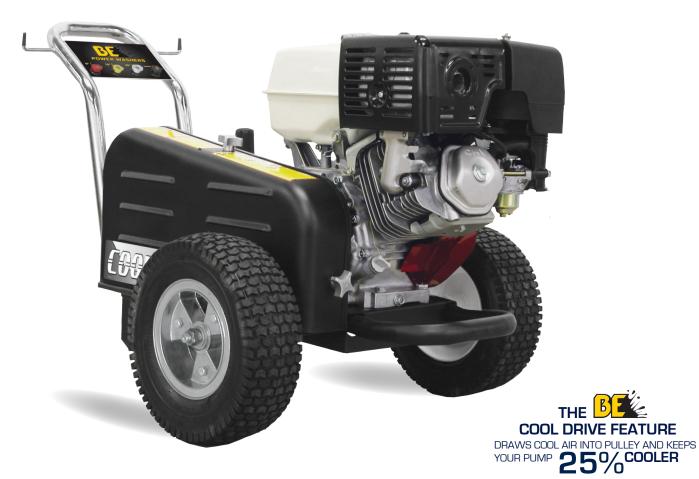

# X-4013HWBCOMCD

4000 PSI, 389cc HONDA GX390

## BELT DRIVE

| PART#          | GPM | PSI  | DISPLACEMENT      | TRIPLEX PUMP  | UNLOADER   |
|----------------|-----|------|-------------------|---------------|------------|
| X-4013HWBCOMCD | 3.5 | 4000 | 389cc HONDA GX390 | COMET HW3540S | PUMP MOUNT |

#### ■ ADDITIONAL INFO

- LOW PRESSURE Q/C CHEMICAL INJECTOR
- EXTERNAL MOUNT UNLOADER PART# 85.300.037
- 13" PNEUMATIC TIRES PART# 85.660.036
- ENGINE OIL 10W 30 PART# 85.490.002
- PUMP OIL 30W NON DETERGENT PART# 85.490.000
- 1" KEYED SHAFT
- REPLACEMENT BELT PART# 47.003.040