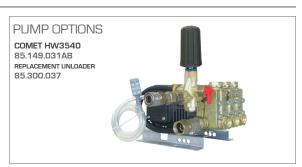

## BELT DRIVE

| PART#          | GPM | PSI  | DISPLACEMENT      | TRIPLEX PUMP  | UNLOADER   |
|----------------|-----|------|-------------------|---------------|------------|
| X-4013HWBCOMCD | 3.5 | 4000 | 389cc HONDA GX390 | COMET HW3540S | PUMP MOUNT |

#### ■ ADDITIONAL INFO

- LOW PRESSURE Q/C CHEMICAL INJECTOR
- EXTERNAL MOUNT UNLOADER PART# 85.300.037
- 13" PNEUMATIC TIRES PART# 85.660.036
- ENGINE OIL 10W 30 PART# 85.490.002
- PUMP OIL 30W NON DETERGENT PART# 85.490.000
- 1" KEYED SHAFT
- REPLACEMENT BELT PART# 47.003.040