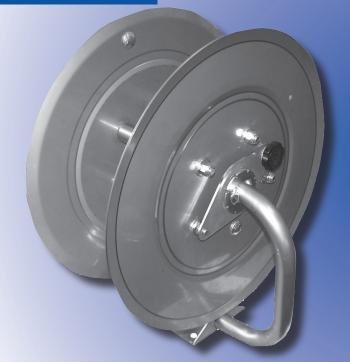

## **STAINLESS STEEL PRESSURE WASHER HOSE REEL**

- Industrial grade reel
- Brake eliminates hose free-spooling
- Zinc plated base and arm for durable mounting
- Reduces garage and workshop clutter
- Mount on wall, workbench, flat trailer or power washer

AR100 - Narrow-base mount, friction brake capacity: 150' of 3/8", 3500psi, 250°F

AR150 - Narrow-base mount, friction brake capacity: 150' of 3/8", 5000psi, 400°F

AR110 - Wide-base mount, pop latch brake capacity: 250' of 3/8", 3500psi, 250°F