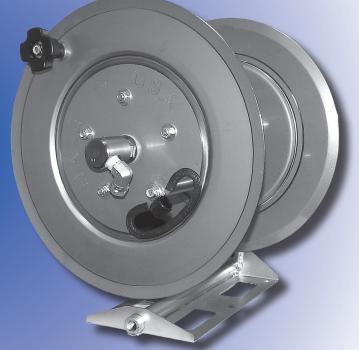

## **STAINLESS STEEL PRESSURE WASHER HOSE REEL**

- Industrial grade reel
- Brake eliminates hose free-spooling
- Zinc plated base and arm for durable mounting
- Reduces garage and workshop clutter
- Mount on wall, workbench, flat trailer or power washer

AR100 - Narrow-base mount, friction brake capacity: 150' of 3/8", 3500psi, 250°F

AR150 - Narrow-base mount, friction brake capacity: 150' of 3/8", 5000psi, 400°F

AR110 - Wide-base mount, pop latch brake capacity: 250' of 3/8", 3500psi, 250°F

AR151 - Wide-base mount, pop latch brake capacity: 250' of 3/8", 5000psi, 400°F

AR152 - Wide-base mount, pop latch brake capacity: 150' of 5/8", Inlet

(800) 274-9376

www.hydrotek.us