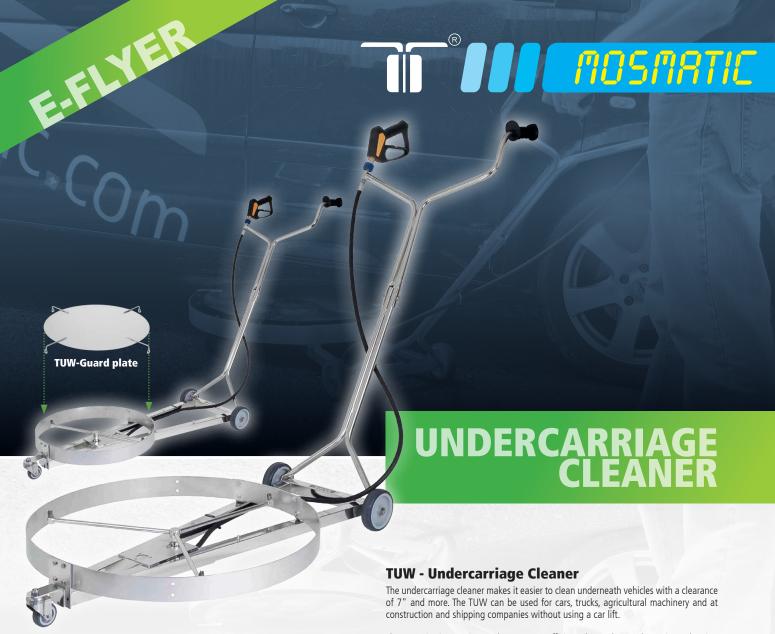

- √ pressure up to 4000 psi
- √ temperature up to 250°F
- √ complete stainless steel (INOX)
- √ quality swivel (DYF / maintenance free)
- √ quality rotor arm (balanced)
- √ solid construction

The TUW is time-saving and more cost efficient than other undercarriage cleaning solutions. It is used with cold or hot pressure pumps. Possibile throughput medium pH 3 -12.

| Name    | Part No. | Ø   | Weight   | Rotor Arm    | Nozzles | HP-Gun | Stainless<br>Steel Wheels |
|---------|----------|-----|----------|--------------|---------|--------|---------------------------|
| TUW-520 | 80.611   | 21" | 27.3 lbs | 2x 1/8" NPTF | 2x 1503 | 1x     | 2x ø 4"<br>1x ø 2¼"       |
| TUW-750 | 80.612   | 30" | 30.8 lbs | 3x 1/8" NPTF | 3x 1503 | 1x     | 2x ø 4"<br>1x ø 2¼"       |

## Mosmatic recommends using the guard plate with the TUW undercarriage cleaner.

TUW-520 Guard plate Part No. 80.621 TUW-750 Guard plate Part No. 80.622

MOSMATIC Corporation BRISTOL, WI 53104-0400 USA | Phone: 1-800-788-9880 | www.mosmatic.com