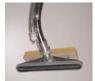

# **SCRUB WAND**

- Clean tile and grout with a carpet extractor
- Attaches to auto-scrubbers to clean hard-to-reach areas
- 12" scrub brush / 14" floor squeegee for immediate pickup
- Low profile and swivel head for low clearance and convenient use

Scrub and squeegee swivel head with flood iet

Convert your carpet extractor into a powerful hard-floor cleaning system

Great for low-clearance area: