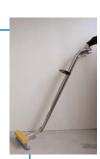

# **SCRUB WAND**

- Clean tile and grout with a carpet extractor
- Attaches to auto-scrubbers to clean hard-to-reach areas
- 12" scrub brush / 14" floor squeegee for immediate pickup
- Low profile and swivel head for low clearance and convenient use

Scrub and squeegee swivel head with flood iet

Convert your carpet extractor into a powerful hard-floor cleaning system

Great for low-clearance area: