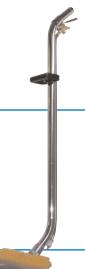

# **SCRUB WAND**

- Clean tile and grout with a carpet extractor
- Attaches to auto-scrubbers to clean hard-to-reach areas
- 12" scrub brush / 14" floor squeegee for immediate pickup
- Low profile and swivel head for low clearance and convenient use

Scrub and squeegee swivel head with flood iet

Convert your carpet extractor into a powerful hard-floor cleaning system

Great for low-clearance area: