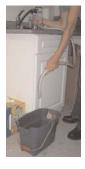

# **SNOUT**

- Funnel with rubber gasket fits any faucet
- Tight seal doesn't blow off
- Long, flexible hose for hard-to-reach faucets

Fill any bucket, any machine from any faucet!