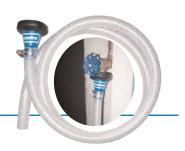

# **SNOUT**

- Funnel with rubber gasket fits any faucet
- Tight seal doesn't blow off
- Long, flexible hose for hard-to-reach faucets

Fill any bucket, any machine from any faucet!