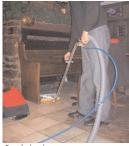

### **DETAILLING LANCE**

- 10 ft. hose for great reach
- Prespray carpets, hard-floors etc. for extended dwell time

Great with the Parrot or Penguin for detailling bathroom fixtures!