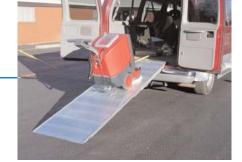

## Loading Ramps

## Hassle-free loading and unloading of heavy equipment!

Folding Ramps and Bridges

- Light-weight
- Foldable
- Minimum storage requirement (<4 in)
- Heavy-duty, rated for 1000 lbs.

Sloped edge

Easy storage and transportation; folded

Slip-resistant design

|  | Item #        | Size            | Weight  | Capacity  |
|--|---------------|-----------------|---------|-----------|
|  | Folding Ramps |                 |         |           |
|  | RFX2665       | 26 in x 6.5 ft. | 52 lbs. | 1000 lbs. |
|  | RFX3065       | 30 in x 6.5 ft. | 55 lbs. | 1000 lbs. |
|  | RFX2680       | 26 in x 8.0 ft. | 68 lbs. | 1000 lbs. |
|  | RFX3080       | 30 in x 8.0 ft. | 70 lbs. | 1000 lbs. |
|  | Bridge Ramps  |                 |         |           |
|  | RBR2630       | 26 in x 30 in   | 14 lbs. | 750 lbs.  |
|  | RBR3030       | 30 in x 30 in   | 15 lbs. | 750 lbs.  |
|  |               |                 |         |           |