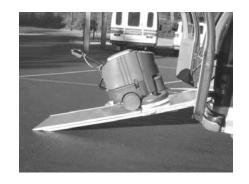

## Hassle-free loading and unloading of heavy equipment!

Folding Ramps and Bridges

- Light-weight
- Foldable
- Minimum storage requirement (<4 in)
- Heavy-duty, rated for 1000 lbs.

Sloped edge

Easy storage and transportation; folded

Slip-resistant design

|  | Item #        | Size            | Weight  | Capacity  |
|--|---------------|-----------------|---------|-----------|
|  | Folding Ramps |                 |         |           |
|  | RFX2665       | 26 in x 6.5 ft. | 52 lbs. | 1000 lbs. |
|  | RFX3065       | 30 in x 6.5 ft. | 55 lbs. | 1000 lbs. |
|  | RFX2680       | 26 in x 8.0 ft. | 68 lbs. | 1000 lbs. |
|  | RFX3080       | 30 in x 8.0 ft. | 70 lbs. | 1000 lbs. |
|  | Bridge Ramps  |                 |         |           |
|  | RBR2630       | 26 in x 30 in   | 14 lbs. | 750 lbs.  |
|  | RBR3030       | 30 in x 30 in   | 15 lbs. | 750 lbs.  |
|  |               |                 |         |           |