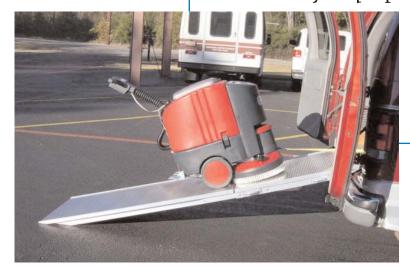

## Hassle-free loading and unloading of heavy equipment!

Folding Ramps and Bridges

- Light-weight
- Foldable
- Minimum storage requirement (<4 in)
- Heavy-duty, rated for 1000 lbs.

Sloped edge

Easy storage and transportation; folded

Slip-resistant design

|  | Item #        | Size            | Weight  | Capacity  |
|--|---------------|-----------------|---------|-----------|
|  | Folding Ramps |                 |         |           |
|  | RFX2665       | 26 in x 6.5 ft. | 52 lbs. | 1000 lbs. |
|  | RFX3065       | 30 in x 6.5 ft. | 55 lbs. | 1000 lbs. |
|  | RFX2680       | 26 in x 8.0 ft. | 68 lbs. | 1000 lbs. |
|  | RFX3080       | 30 in x 8.0 ft. | 70 lbs. | 1000 lbs. |
|  | Bridge Ramps  |                 |         |           |
|  | RBR2630       | 26 in x 30 in   | 14 lbs. | 750 lbs.  |
|  | RBR3030       | 30 in x 30 in   | 15 lbs. | 750 lbs.  |
|  |               |                 |         |           |