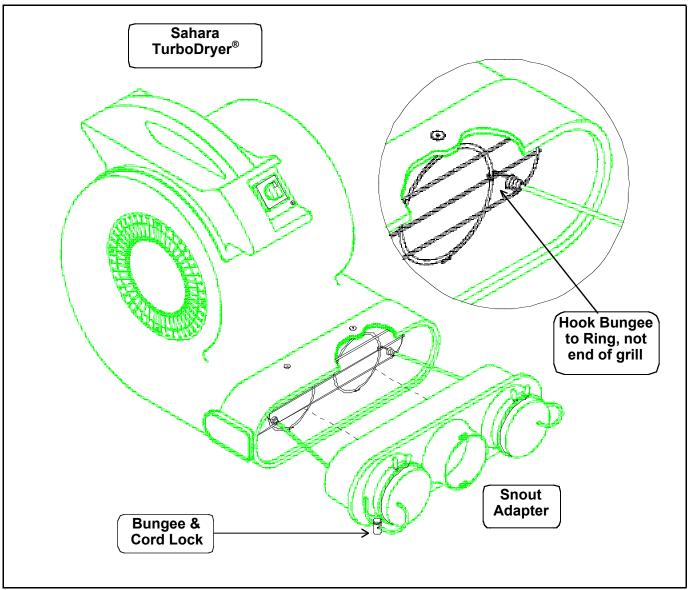

## **SNOUT ADAPTER KIT**

The adapter fits the snout of any Dri-Eaz Sahara Turbodryer, and allows directing air through standard 4-inch ducting.

Clip bungee hooks to the ring portions of the grill. When not using an outlet, cover with vinyl cap and spring clamp.

Hold the snout adapter near the snout of the Sahara TurboDryer. Reach past the adapter, or through an outlet, and fasten the hook at the end of each bungee to the Sahara grill. Be sure to fasten the bungee hook to the <u>ring</u> portion of the grill, which is sturdy because it is secured to the housing, rather than to the <u>end</u> of the grill.

Grasp the bungee outside the snout adapter and pull, applying only enough pressure to hold the assembly securely in position. Do not over-tighten. Secure with the push-button cord lock.

The adapter is made to fit standard 4-inch ducting.