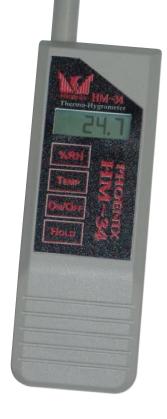

# Phoenix HM-34 ThermoHygrometer

**Ideal for Spot-Checking Humidity Levels** 

The pocket-sized Phoenix HM-34 ThermoHygrometer provides a fast and convenient way to accurately spotcheck relative humidity and temperature. The HM-34 has been widely used in the restoration industry for many years and has established a solid reputation for accuracy and dependability. Considered to be the best in the business because of its proven performance, the HM-34 has become the industry standard by which all other meters are now compared.

Manufactured by the Vaisala company in Helsinki, Finland, the Phoenix HM-34 meter will provide years of trouble-free service. The Phoenix HM-34 meter incorporates Vaisala's next generation HUMICAP® Sensor, which is accurate, durable and insensitive to dust and most chemical contaminants. Both the humidity and temperature sensors are housed in an extendable probe that retracts back into the rugged plastic casing for storage, creating a compact and easy-to-carry device.

The HOLD button allows the user to retain a relative humidity (RH) or temperature (T) measurement until it has been noted or recorded. When left idle for three minutes, the HM-34 will automatically switch off unless the HOLD function has been activated. This automatic POWER-OFF function prevents the accidental discharge of the HM-34's 9 volt battery.

#### **Features**

- · Lightweight, pocket-sized
- · Extendable probe
- · Automatic POWER-OFF
- Measures humidity and temperature
- Fast response

The Only Choice for Restoration Professionals