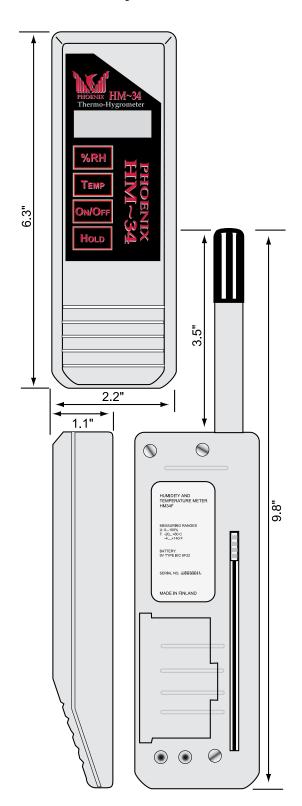

Temperature

Dependence: +0.02°F/°F

Sensor: Pt 100 IEC 751 1/3 Class B

General

Display: 3 1/2 digit LCD

**Weight**: 250g (.55 lb)

**Size**: 6.3" x 2.2" x 1.1"

**Power Supply:** 9 V battery