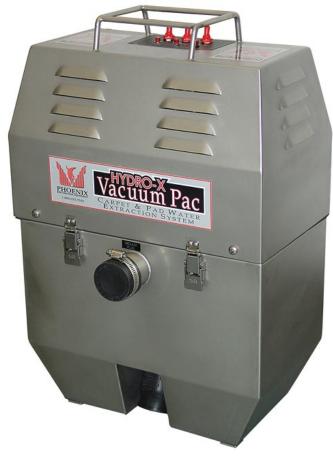

# Phoenix Hydro-X Vacuum Pac

#### **Features**

- Portable–applies all of its suction power at the source
- Rust and corrosion resistant stainless steel construction
- · Built to withstand daily use
- · Heavy duty electricals
- · One year warranty on parts and labor
- Can be used separately from the Hydro-X Xtreme Xtractor
- · Full stainless steel chassis
- Industrial vacuum and water pump
- Optional port for other vacuum needs
- Dual vac motors

### **Phoenix Hydro-X Vacuum Pac Specifications**

**Part No.** 4025601

**Power** 13.5 amps - Vac Motor

4.5 amps - Pump Motor

120 V 60 Hz

Suction Rating

10" of vacuum

Filters Washable lint bag