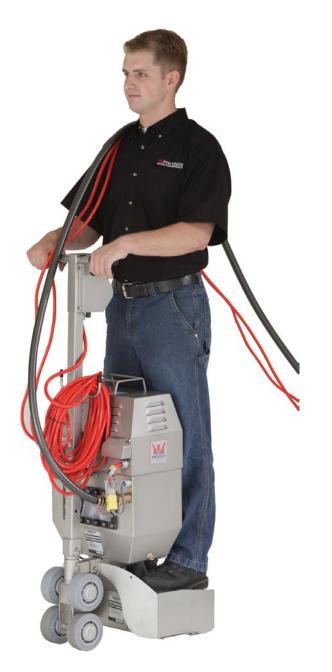

The Vacuum Pac can be run separate from the Hydro-X Xtreme Xtractor and can run with standard wands, water claws, and any other extraction tool allowing for a 2 in. connector.

## **Portable Truckmount Performance**

The patented Hydro-X Vacuum Pac was designed to provide suction power superior to any other portable or truckmount unit on the market today.

Any standard extraction tool, from a wand to a water claw, to the Hydro-X Xtreme Xtractor, can be combined with the Vacuum Pac allowing for extraction on hard surfaced floors and hard to reach areas for the Xtreme Xtractor.