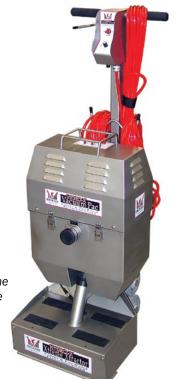

#### **Popular Accessories**

Suction Chamber Cover 4025369 Hydro-X Caddy 4025734 Hydro-X Xtreme Xtractor 4025600

Vac Pac easily mounts onto the Hydro-X Xtreme Xtractor