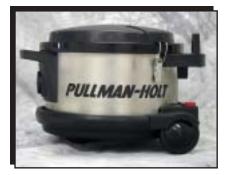

ULLMAN-HOLT

Pullman-Holt's 390CV is a powerful 4-gallon, dry only vacuum with exceptional stability. Designed for professional cleaning, this canister style vacuum has a superior, low profile design that makes it extremely maneuverable and easy to use.

## Features:

- A quiet, yet powerful 1.5 HP motor provides the suction of vacuums twice its size.
- Convenient onboard tools and power cord storage.
- · Low profile design prevents tipping while providing greater mobility.
- Durable chrome plated steel tank is attractive yet rugged.
- · Conveniently located foot activated on/off switch