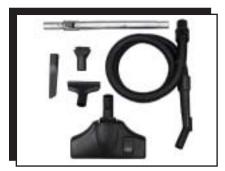

## **Tools & Accessories:**

6 ft. hose, telescopic steel wand, two-position ergo slide floor tool, dusting tool, upholstery tool and crevice tool. Optional 14" Power Head available.

10702 N. 46th St. • Tampa, FL 33617 800-237-7582 • Fax 800-833-8875 www.pullmanholtcorp.com