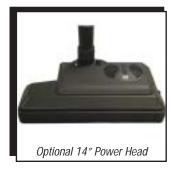

## **Technical Specifications:**

| Model:        | 390CV                                                     |         |
|---------------|-----------------------------------------------------------|---------|
| Product Code: | 390CV                                                     | B100312 |
|               | Optional 14" Power Head                                   | B100309 |
| Motor:        | 1.5 HP                                                    |         |
| Motor Type:   | 2-stage, air-thru                                         |         |
| Amps:         | 11.8                                                      |         |
| Waterlift:    | 97″                                                       |         |
| CFM:          | 100                                                       |         |
| Noise Level:  | 65 decibels                                               |         |
| Construction: | Chrome plated steel tank, injection molded base and lid   |         |
| Cord:         | 25 ft.                                                    |         |
| Filters:      | Disposable paper filter bag, 4 gallon (1/2 bu.) (B600900) |         |
| Weight:       | 18 lbs.                                                   |         |
| Warranty:     | 1 year                                                    |         |
|               |                                                           |         |

## **Tools & Accessories:**

6 ft. hose, telescopic steel wand, two-position ergo slide floor tool, dusting tool, upholstery tool and crevice tool. Optional 14" Power Head available.

10702 N. 46th St. • Tampa, FL 33617 800-237-7582 • Fax 800-833-8875 www.pullmanholtcorp.com