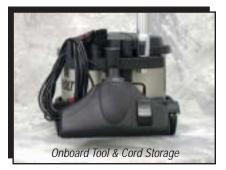

## Features:

- A quiet, yet powerful 1.5 HP motor provides the suction of vacuums twice its size.
- Convenient onboard tools and power cord storage.
- · Low profile design prevents tipping while providing greater mobility.
- Durable chrome plated steel tank is attractive yet rugged.
- · Conveniently located foot activated on/off switch