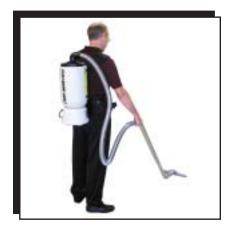

## PULLMAN-HOLT

Worn as a backpack, this lightweight, portable vacuum is ideal for commercial buildings, schools and healthcare facilities. This powerful vacuum travels easily with you as you clean up and down congested areas, aisles and stairs. The PorterVac comes equipped with a full assortment of tools and accessories to meet a wide variety of dry pick-up applications.

## **Features:**

- Two-stage, 1.7HP, Ametek motor with thermal protection provides powerful suction and guards against overheating.
- Four-stage filtration to ensure clean air exhaust.
- Padded harness with handle relieves stress to the body, enhancing the cleaning performance and is easy to transport when unit is not worn.
- Rugged rotational molded polyethylene construction will withstand years of hard use.