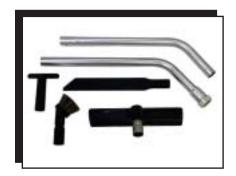

## **Tools & Accessories:**

Double-bend steel wand, crevice tool, upholstery tool, dusting tool and floor/rug tool for hard or carpeted surfaces.