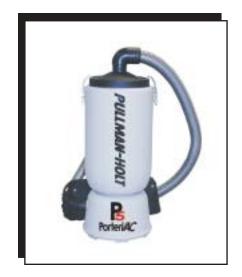

## PULLMAN-HOLT

Worn as a backpack, this lightweight, portable vacuum is ideal for commercial buildings, schools and healthcare facilities. This powerful vacuum travels easily with you as you clean up and down congested areas, aisles and stairs. The PorterVac comes equipped with a full assortment of tools and accessories to meet a wide variety of dry pick-up applications.

## **Technical Specifications:**

Model: P-5

Product Code: B160530

Vacuum Motor: 1200 watt/10A air-thru design, with internal thermal protection

100" waterlift, 104 cfm

Noise level: 60 decibels Filtration: 4-stage

Drop-in cloth bag (B704131)

Six quart disposable paper filter (B704130)

Bag Capacity: 6 quart

Construction: Molded polyethylene housing

Weight: 10.5 lb. Height: 22.1 inches

On/Off Switch: Hip mounted, cord switch box assembly

Hose: 1.5 diameter, 6 ft. length

Cord: 50' power cord

Warranty: 1 year