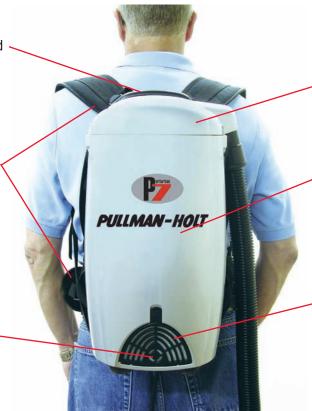

#### **Features:**

**Carrying handle** - for easy lifting and transportation

#### Padded shoulder & waist straps

- for comfortable, continuous operation

**Blower adapter** - replaces exhaust filter grill and converts vacuum into a blower.

**Snap on lid** - easy to remove and replace. Allows hose to be moved for either right or left handed operation.

Four-state filtration system - includes HEPA media.

**Exhaust filter** - blows exhaust away from operator and reduces noise.