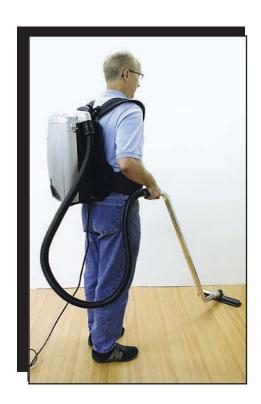

#### P7 PorterVac

Pullman-Holt's new model P7 PorterVac is the most advanced backpack vacuum design offered in the market today. This sleek, tapered vacuum allows for superior airflow while providing excellent mobility and freedom of movement. Weighing only 10 lbs and equipped with the most comfortable backrest in the industry, the P7 significantly increases productivity in multi-tasks cleaning operations in hotels, schools, airports, office buildings and hospitals.

#### Padded shoulder & waist straps

- for comfortable, continuous operation

**Blower adapter** - replaces exhaust filter grill and converts vacuum into a blower.

**Snap on lid** - easy to remove and replace. Allows hose to be moved for either right or left handed operation.