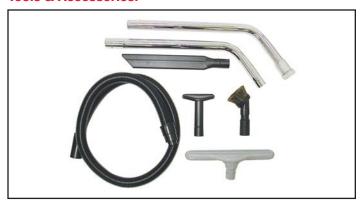

#### **Tools & Accessories:**

#### P7 Tool Kit (Included in vacuum)

1.5" steel double bend wand, hose, carpet tool, crevice tool, dusting brush, and upholstery tool.

**Disposable Paper Filter Bag** 

HEPA Media Cartridge

**Exhaust Filter** 

**Blower Adapter** 

Disposable HEPA Filter Bag (ordered separately)