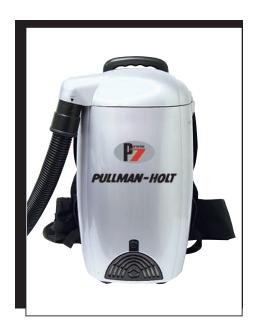

#### P7 PorterVac

Pullman-Holt's new model P7 PorterVac is the most advanced backpack vacuum design offered in the market today. This sleek, tapered vacuum allows for superior airflow while providing excellent mobility and freedom of movement. Weighing only 10 lbs and equipped with the most comfortable backrest in the industry, the P7 significantly increases productivity in multi-tasks cleaning operations in hotels, schools, airports, office buildings and hospitals.

#### **Technical Specifications:**

Waterlift 98"

Capacity 8 quarts
Noise Level 69 db.
Cord 50 ft.
Unit Weight 10 lbs.
Shipping Weight 23 lbs.

ETL certification - meets UL and CSA standards.