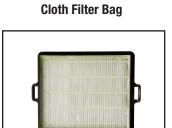

#### P7 Tool Kit (Included in vacuum)

1.5" steel double bend wand, hose, carpet tool, crevice tool, dusting brush, and upholstery tool.

**Disposable Paper Filter Bag** 

HEPA Media Cartridge

**Exhaust Filter** 