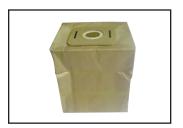

#### P7 Tool Kit (Included in vacuum)

1.5" steel double bend wand, hose, carpet tool, crevice tool, dusting brush, and upholstery tool.

**Disposable Paper Filter Bag** 

HEPA Media Cartridge

**Exhaust Filter** 