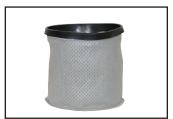

#### P7 Tool Kit (Included in vacuum)

1.5" steel double bend wand, hose, carpet tool, crevice tool, dusting brush, and upholstery tool.

**Disposable Paper Filter Bag** 

HEPA Media Cartridge

**Exhaust Filter** 

**Blower Adapter** 

Disposable HEPA Filter Bag (ordered separately)