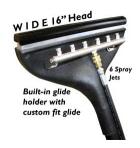

The Evolution TM was designed using the same laminar airflow design as the original, only in a bigger model of wand made specifically to work with truckmount cleaning systems.

Using a 2" vacuum tube, this wand connects directly to the 2" vacuum hose of most truckmounts with no need for reducing couplers that limit performance. A wide 16" head helps to increase productivity by covering more square feet per hour. At only 8.8 lbs, the Evolution TM helps to reduce fatigue on the cleaning technician

The custom glide holder is rotationally molded into the head for an airtight fit of the custom glide that provides smooth operation on nearly any type of carpeted surface. Most importantly, the laminar air flow design delivers superior water recovery by streamlining airflow and 6 spray jets provide optimum coverage and cleaning power.