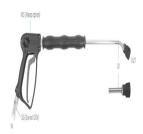

## **Steambrite Supply**

Equipment: Carpet Cleaning Machines > Vacuum Cleaners > HEPA Concrete Dust Slurry Hazmat Vacuums >

Created on: : Friday 20 September, 2024

Model Number: 28.521

Mosmatic 28.521, LAN Eco HP-Wand, 24 in Bent with 12 in grip

Manufacturer: Mosmatic Pressure Washing Equip

Mosmatic 28.521 LAN Eco HP-Wand 24 in Bent with 12 in grip

Mosmatic wands made of high quality stainless steel are the standard in your wash bay. The solid construction and the unique workmanship ensure longevity and value. Each wand has a modular design which allows for individual customer requirements.

High-quality workmanship Polyurethane grip Delivered ready for installation

Availability: This product was added to our catalog on Friday 06 January, 2017