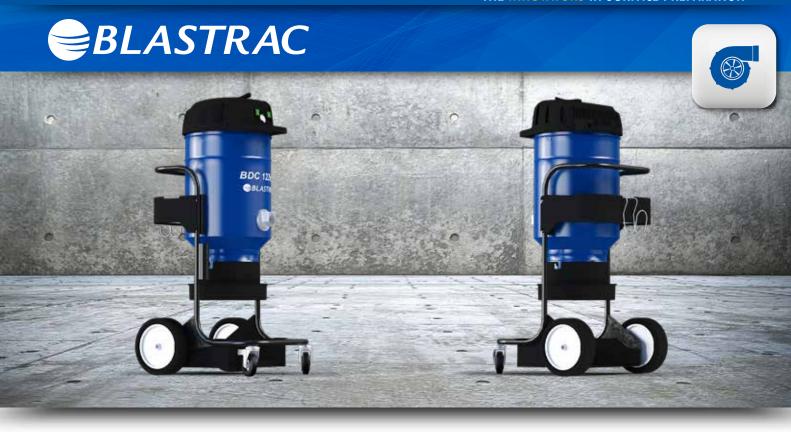

# **BDC-122M-LP** DUST COLLECTOR

### SMALL BUT POWERFUL DUST COLLECTION SYSTEM

The Blastrac BDC-122M-LP is a heavy duty dust collection system. The BDC-122M-LP is ideally suited for use with small shot blasting, grinding, polishing and scarifying machines.

It comes equipped as standard with a M-class star filter and with a Longopac bagging system, which is easy to mount and handle. Thanks to this system, the operators have no more contact with the dust in their direct vicinity.

The new generation M-class filter with glued seams is easy to clean by using the manual hand shaker on top of the dust collector. In addition, the BDC-122M-LP is equipped with a vacuum gauge in order to know when the filter is clogging.