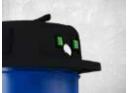

#### VACUUM GAUGE

The BDC-122M-LP is equipped with a vacuum gauge in order to know when the filter is clogging.

The 2 motors are independent (1 button for each motor).