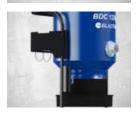

# **BDC-122M-LP** DUST COLLECTOR

### SMALL BUT POWERFUL DUST COLLECTION SYSTEM

The Blastrac BDC-122M-LP is a heavy duty dust collection system. The BDC-122M-LP is ideally suited for use with small shot blasting, grinding, polishing and scarifying machines.

It comes equipped as standard with a M-class star filter and with a Longopac bagging system, which is easy to mount and handle. Thanks to this system, the operators have no more contact with the dust in their direct vicinity.

The new generation M-class filter with glued seams is easy to clean by using the manual hand shaker on top of the dust collector. In addition, the BDC-122M-LP is equipped with a vacuum gauge in order to know when the filter is clogging.