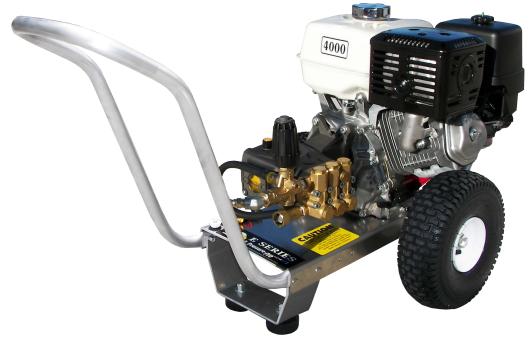

### **EAGLE SERIES**

# E4040HA 4GPM@4000PSI

#### Standard Accessories

- Gun/wand assembly w/quick connects
- ♦ 50′ high pressure hose w/quick connects
- Chemical injector
- 4 color-coded QC spray nozzles
- ◆ 1 color-coded QC chemical nozzle

## **HONDA** GX390 Engine

#### Standard Features

- Revolutionary aircraft grade aluminum frame with dual handles (no welds to fail)
- Lifetime frame warranty
- ♦ 50 mesh inlet filter
- Adjustable pressure unloader
- ♦ Low oil shutdown
- ◆ Pneumatic tires
- Dual padded shock absorbing feet
- ♦ 3/4" cold-rolled steel threaded axle
- Commercial/Industrial grade engines
- Thermo-sensor (prevents overheating in bypass mode)