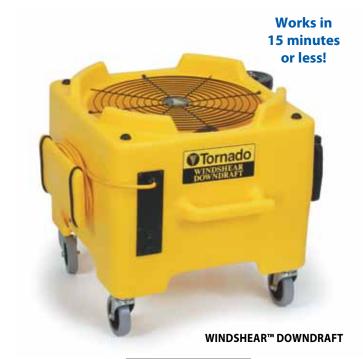

### Whole Room Drying in Just Minutes

Dry an average size room in just minutes with the new Tornado® Windshear™ Downdraft drying technology. This new air mover from Tornado® pulls drier, warmer air from above, driving it down and out across the entire surface of the floor. One Downdraft will dry an entire room in as little as 15 minutes. Drying rooms one section at a time is a thing of the past with the Windshear™ Downdraft.

#### **Whole Room Drying in Just Minutes** The Downdraft fan pulls warmer, drier air down from the ceiling, blowing it across the entire floor for fast, complete drying.

| PRODUCT SPECIFICATIONS |                         |
|------------------------|-------------------------|
| MODEL                  | WINDSHEAR™ DOWNDRAFT    |
| CATALOG NUMBER         | 98784                   |
| LXWXH                  | 22" x 18" x 23"         |
| NET WEIGHT             | 52 lbs.                 |
| POWER                  | 115V/60 Hz              |
| SPEEDS                 | 2                       |
| AIR-FLOW (CFM)         | 2500 - 3500 CFM         |
| AIR-FLOW DIRECTION     | 360 degree              |
| MOTOR                  | .25 HP                  |
| HOUSING                | Polyethylene            |
| HANDLE                 | Molded in / Telescoping |
| STACKABLE              | Yes                     |
| POWER CORD             | 20′ (18/3)              |