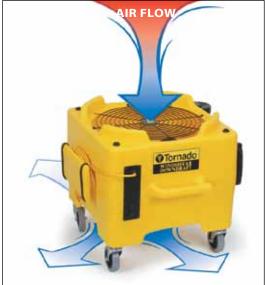

### Whole Room Drying in Just Minutes

Dry an average size room in just minutes with the new Tornado® Windshear™ Downdraft drying technology. This new air mover from Tornado® pulls drier, warmer air from above, driving it down and out across the entire surface of the floor. One Downdraft will dry an entire room in as little as 15 minutes. Drying rooms one section at a time is a thing of the past with the Windshear™ Downdraft.

#### **Whole Room Drying in Just Minutes** The Downdraft fan pulls warmer, drier air down from the ceiling, blowing it across the entire floor for fast, complete drying.

| PRODUCT SPECIFICATIONS |                         |
|------------------------|-------------------------|
| MODEL                  | WINDSHEAR™ DOWNDRAFT    |
| CATALOG NUMBER         | 98784                   |
| LXWXH                  | 22" x 18" x 23"         |
| NET WEIGHT             | 52 lbs.                 |
| POWER                  | 115V/60 Hz              |
| SPEEDS                 | 2                       |
| AIR-FLOW (CFM)         | 2500 - 3500 CFM         |
| AIR-FLOW DIRECTION     | 360 degree              |
| MOTOR                  | .25 HP                  |
| HOUSING                | Polyethylene            |
| HANDLE                 | Molded in / Telescoping |
| STACKABLE              | Yes                     |
| POWER CORD             | 20′ (18/3)              |