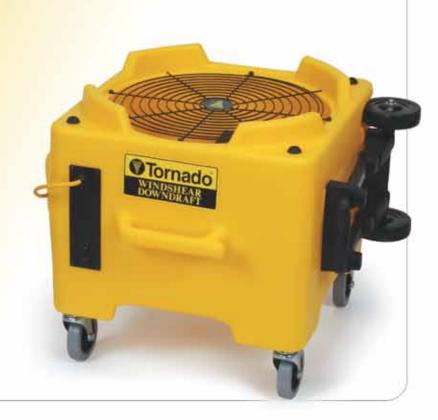

# The Windshear™ Downdraft

Simple innovation in an economic package.

Spaces are dry, safe and ready for immediate use.

### Whole Room Drying in Just Minutes

Dry an average size room in just minutes with the new Tornado® Windshear™ Downdraft drying technology. This new air mover from Tornado® pulls drier, warmer air from above, driving it down and out across the entire surface of the floor. One Downdraft will dry an entire room in as little as 15 minutes. Drying rooms one section at a time is a thing of the past with the Windshear™ Downdraft.

#### **Key Features**

- 6-blade precision pitched fan with high velocity motor for fast drying
- 3500 CFM 2 speed motor rated for continuos duty
- · Variable angle operation
- 360-degree directed air flow
- · Built-in cord wrap
- · Durable and rugged design
- Stackable up to 4 high for easy transport and space-efficient storage
- Expandable transport handle and built in wheels for easy transportation come standard