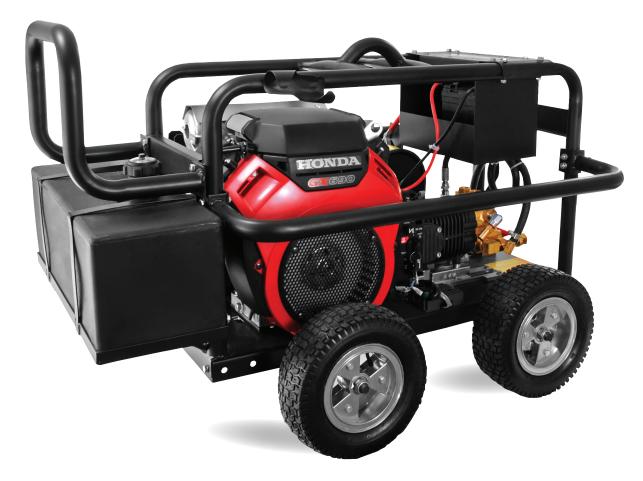

## PE-5024HWEBCOM

5000 PSI, 688cc HONDA GX690

HONDA

## **SPECIFICATIONS**

| PART#          | GPM | PSI  | DISPLACEMENT      | TRIPLEX PUMP  | UNLOADER    |
|----------------|-----|------|-------------------|---------------|-------------|
| PE-5024HWEBCOM | 5.0 | 5000 | 688cc HONDA GX690 | COMET TW5050S | BLOCK MOUNT |

## ■ ADDITIONAL INFO

- LOW OIL ALERT ENGINE
- STEEL ROLL CAGE FRAME PART# 85.600.204
- 4 X 13" PNEUMATIC TIRES PART# 85.660.036
- 7 GALLON FUEL TANK PART# 85.601.037
- INCLUDES BRAKING SYSTEM
- ENGINE OIL 10W 30 PART# 85.490.002
- PUMP OIL 30W NON DETERGENT PART# 85.490.000