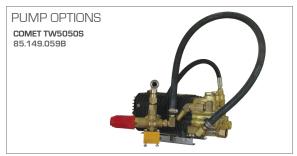

## **SPECIFICATIONS**

| PART#          | GPM | PSI  | DISPLACEMENT      | TRIPLEX PUMP  | UNLOADER    |
|----------------|-----|------|-------------------|---------------|-------------|
| PE-5024HWEBCOM | 5.0 | 5000 | 688cc HONDA GX690 | COMET TW5050S | BLOCK MOUNT |