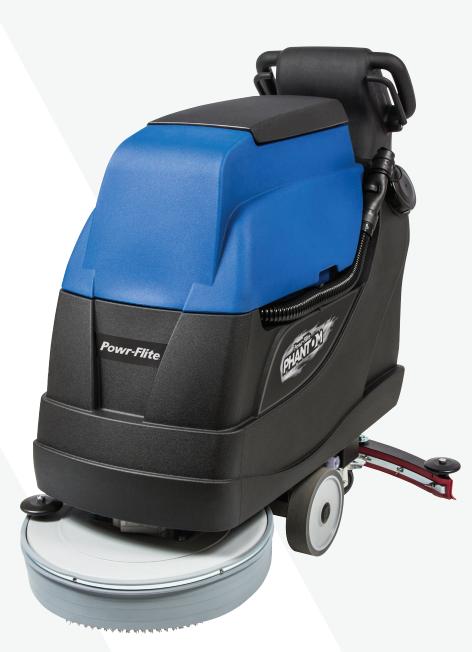

# **PIANTOM** 20" Automatic Scrubber

Item# PFS20

20" Cleaning Path with 34" Foot Operated Squeegee

16 Gallon Solution and Recovery Tanks

225 RPM/88 lbs Down Pressure

Powr-Flite

# DURABLE SCRUBBER WITH FINGERTIP CONTROLS

# EASY TO USE

Self-propelled traction drive with variable speed fingertip controls.