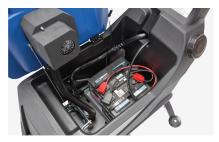

#### **BATTERY-POWERED**

4 hours of runtime with on-board charger.

## ACCESSORIES

| PART #  | DESCRIPTION      |
|---------|------------------|
| PFS20SB | Soft brush       |
| PFS20MG | Blue grit brush  |
| PFS20HG | Heavy grit brush |

**ERGONOMIC CONTROLS** 

EASY ACCESS TO MOTOR, BATTERIES AND TANKS