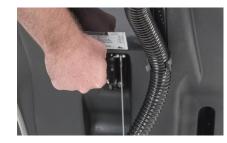

| 180 Watt                     |
| VACUUM MOTOR                 |
| 480 Watt                     |
| SUPPLY VOLTAGE               |
| 24 Volt (2-12)               |
| CONTINUOUS RUN TIME          |
| 4 Hours                      |
| DIMENSIONS                   |
| 48.5" L x 21" W x 43" H      |
| OPERATIONS CONTROL           |
| Security, Safety Key Locked  |
| WEIGHT WITH BATTERIES        |
| 339 Lbs.                     |
| WEIGHT WITHOUT BATTERIES     |
| 187 Lbs.                     |

## ACCESSORIES

| PART #  | DESCRIPTION      |
|---------|------------------|
| PFS20SB | Soft brush       |
| PFS20MG | Blue grit brush  |
| PFS20HG | Heavy grit brush |



**ERGONOMIC CONTROLS** 



EASY ACCESS TO MOTOR, BATTERIES AND TANKS



**RECOVERY TANK FILTER** 



FOOT CONTROLLED BRUSH LEVER



#### **SQUEEGEE ADJUSTMENT**