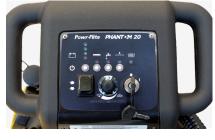

# DURABLE SCRUBBER WITH FINGERTIP CONTROLS

# EASY TO USE

Self-propelled traction drive with variable speed fingertip controls.