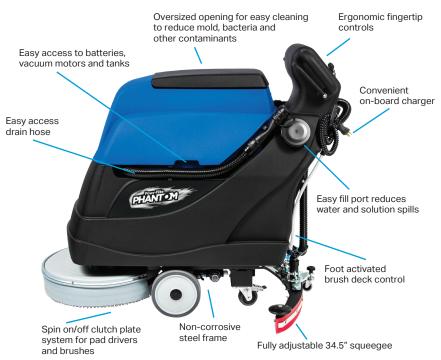

### **QUICK CLEAN-UP**

Oversized opening fill port, easy access drain hose, and tank filter.

| РНАНТОМ                      |
|------------------------------|
| MODEL                        |
| PFS20                        |
| CLEANING AREA PER HOUR       |
| 20,000 Square Feet           |
| SOLUTION TANK CAPACITY       |
| 16 Gallons                   |
| RECOVERY TANK CAPACITY       |
| 16 Gallons                   |
| CLEANING WIDTH               |
| 20 Inches                    |
| SQUEEGEE WIDTH               |
| 34.5 Inches - Natural Rubber |
| BRUSH PRESSURE               |
| 88 Lbs.                      |
| BRUSH SPEED                  |
| 225 RPM                      |
| BRUSH DIAMETER               |
| 20 Inches                    |
| BRUSH MOTOR                  |
| 400 Watt                     |
| TRAVERSE MOTOR (DRIVE)       |
| 180 Watt                     |
| VACUUM MOTOR                 |
| 480 Watt                     |
| SUPPLY VOLTAGE               |
| 24 Volt (2-12)               |
| CONTINUOUS RUN TIME          |
| 4 Hours                      |
| DIMENSIONS                   |
| 48.5" L x 21" W x 43" H      |
| OPERATIONS CONTROL           |
| Security, Safety Key Locked  |
| WEIGHT WITH BATTERIES        |
| 339 Lbs.                     |
| WEIGHT WITHOUT BATTERIES     |
| 187 Lbs.                     |

## ACCESSORIES

| PART #  | DESCRIPTION      |
|---------|------------------|
| PFS20SB | Soft brush       |
| PFS20MG | Blue grit brush  |
| PFS20HG | Heavy grit brush |

**ERGONOMIC CONTROLS** 

EASY ACCESS TO MOTOR, BATTERIES AND TANKS

**RECOVERY TANK FILTER** 

FOOT CONTROLLED BRUSH LEVER