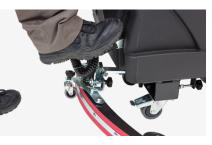

TRAVERSE MOTOR (DRIVE)       |
| 180 Watt                     |
| VACUUM MOTOR                 |
| 480 Watt                     |
| SUPPLY VOLTAGE               |
| 24 Volt (2-12)               |
| CONTINUOUS RUN TIME          |
| 4 Hours                      |
| DIMENSIONS                   |
| 48.5" L x 21" W x 43" H      |
| OPERATIONS CONTROL           |
| Security, Safety Key Locked  |
| WEIGHT WITH BATTERIES        |
| 339 Lbs.                     |
| WEIGHT WITHOUT BATTERIES     |
| 187 Lbs.                     |

## ACCESSORIES

| PART #  | DESCRIPTION      |
|---------|------------------|
| PFS20SB | Soft brush       |
| PFS20MG | Blue grit brush  |
| PFS20HG | Heavy grit brush |



**ERGONOMIC CONTROLS** 



EASY ACCESS TO MOTOR, BATTERIES AND TANKS



**RECOVERY TANK FILTER** 



FOOT CONTROLLED BRUSH LEVER



#### **SQUEEGEE ADJUSTMENT**