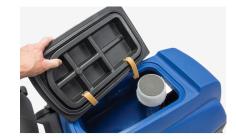

### **QUICK CLEAN-UP**

Oversized opening fill port, easy access drain hose, and tank filter.

| РНАНТОМ                      |
|------------------------------|
| MODEL                        |
| PFS20                        |
| CLEANING AREA PER HOUR       |
| 20,000 Square Feet           |
| SOLUTION TANK CAPACITY       |
| 16 Gallons                   |
| RECOVERY TANK CAPACITY       |
| 16 Gallons                   |
| CLEANING WIDTH               |
| 20 Inches                    |
| SQUEEGEE WIDTH               |
| 34.5 Inches - Natural Rubber |
| BRUSH PRESSURE               |
| 88 Lbs.                      |
| BRUSH SPEED                  |
| 225 RPM                      |
| BRUSH DIAMETER               |
| 20 Inches                    |
| BRUSH MOTOR                  |
| 400 Watt                     |
| TRAVERSE MOTOR (DRIVE)       |
| 180 Watt                     |
| VACUUM MOTOR                 |
| 480 Watt                     |
| SUPPLY VOLTAGE               |
| 24 Volt (2-12)               |
| CONTINUOUS RUN TIME          |
| 4 Hours                      |
| DIMENSIONS                   |
| 48.5" L x 21" W x 43" H      |
| OPERATIONS CONTROL           |
| Security, Safety Key Locked  |
| WEIGHT WITH BATTERIES        |
| 339 Lbs.                     |
| WEIGHT WITHOUT BATTERIES     |
| 187 Lbs.                     |

**RECOVERY TANK FILTER** 

FOOT CONTROLLED BRUSH LEVER