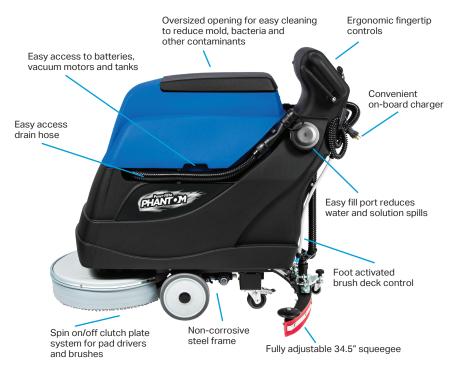

## **DURABLE SRUBBER WITH FINGERTIP CONTROLS**

#### **BATTERY-POWERED**

4 hours of runtime with on-board charger.

#### **EASY TO USE**

Self-propelled traction drive with variable speed fingertip controls.

#### **QUICK CLEAN-UP**

Oversized opening fill port, easy access drain hose, and tank filter.

Powr-Flite

**ERGONOMIC CONTROLS** 

EASY ACCESS TO MOTOR, BATTERIES AND TANKS

**RECOVERY TANK FILTER** 

FOOT CONTROLLED BRUSH LEVER

#### **SQUEEGEE ADJUSTMENT**