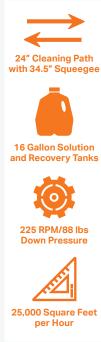

### SPECS:

| PHANTOM                      |  |
|------------------------------|--|
| MODEL                        |  |
| PFS24                        |  |
| CLEANING AREA PER HOUR       |  |
| 25,000 Square Feet           |  |
| SOLUTION TANK CAPACITY       |  |
| 16 Gallons                   |  |
| RECOVERY TANK CAPACITY       |  |
| 16 Gallons                   |  |
| CLEANING WIDTH               |  |
| 24 Inches                    |  |
| SQUEEGEE WIDTH               |  |
| 34.5 Inches a Natural Rubber |  |
| BRUSH PRESSURE               |  |
| 88 Lbs.                      |  |
| BRUSH SPEED                  |  |
| 225 RPM                      |  |
| BRUSH DIAMETER               |  |
| 24 Inches (2- 12")           |  |
| BRUSH MOTOR                  |  |
| 400 Watt                     |  |
| TRAVERSE MOTOR (DRIVE)       |  |
| 180 Watt                     |  |
| VACUUM MOTOR                 |  |
| 480 Watt                     |  |
| SUPPLY VOLTAGE               |  |
| 24 Volt (2-12)               |  |
| CONTINUOUS RUN TIME          |  |
| 4 Hours                      |  |
| DIMENSIONS                   |  |
| 46.5" L x 21" W x 43" H      |  |
| OPERATIONS CONTROL           |  |
| Security, safety key locked  |  |
| WEIGHT WITHOUT BATTERIES     |  |
| 198 Lbs.                     |  |
| WEIGHT WITH BATTERIES        |  |
| 350 Lbs.                     |  |