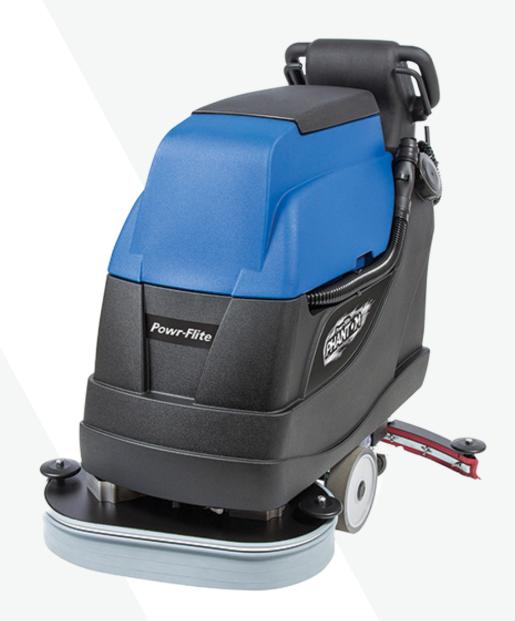

# PIHANTOM 24" Automatic Scrubber

Item# PFS24

## **DURABLE SRUBBER WITH FINGERTIP CONTROLS**

#### **BATTERY-POWERED**

4 hours of runtime with on-board charger.

#### **EASY TO USE**

Self-propelled traction drive with variable speed fingertip controls.

#### **QUICK CLEAN-UP**

Oversized opening fill port, easy access drain hose, and tank filter.

Powr-Flite