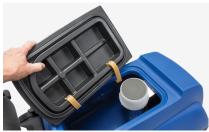

#### **QUICK CLEAN-UP**

Oversized opening fill port, easy access drain hose, and tank filter.

Powr-Flite

**ERGONOMIC CONTROLS** 

EASY ACCESS TO MOTOR, BATTERIES AND TANKS

**RECOVERY TANK FILTER** 

FOOT CONTROLLED BRUSH LEVER