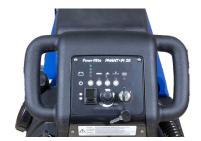

**ERGONOMIC CONTROLS** 

EASY ACCESS TO MOTOR, BATTERIES AND TANKS

**RECOVERY TANK FILTER** 

FOOT CONTROLLED BRUSH LEVER