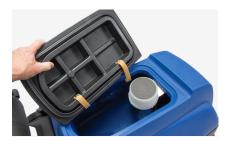

#### **QUICK CLEAN-UP**

Oversized opening fill port, easy access drain hose, and tank filter.

**ERGONOMIC CONTROLS** 

EASY ACCESS TO MOTOR, BATTERIES AND TANKS

**RECOVERY TANK FILTER** 

FOOT CONTROLLED BRUSH LEVER