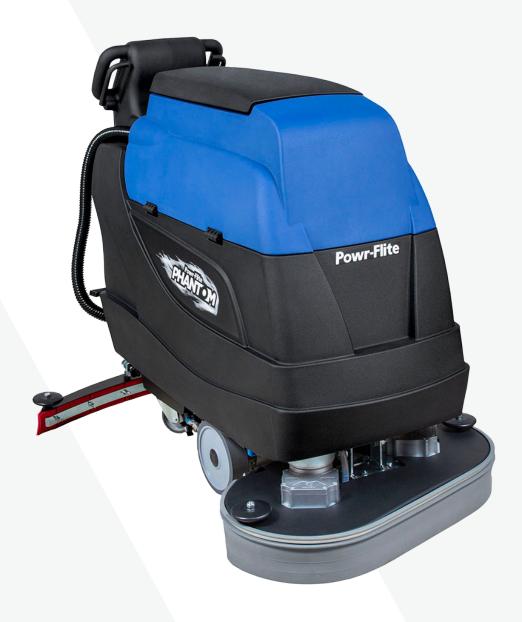

# PHANTOM 28" Automatic Scrubber

Item# PFS28

28,000 Square Feet per Hour

### **DURABLE SCRUBBER WITH FINGERTIP CONTROLS**

## SPECS:

| PHANTOM                      |  |
|------------------------------|--|
| MODEL                        |  |
| PFS28                        |  |
| CLEANING AREA PER HOUR       |  |
| 28,000 Square Feet           |  |
| SOLUTION TANK CAPACITY       |  |
| 21 Gallons                   |  |
| RECOVERY TANK CAPACITY       |  |
| 21 Gallons                   |  |
| CLEANING WIDTH               |  |
| 28 Inches                    |  |
| SQUEEGEE WIDTH               |  |
| 40.5 Inches - Natural Rubber |  |
| BRUSH PRESSURE               |  |
| 110 Lbs.                     |  |
| BRUSH SPEED                  |  |
| 225 RPM                      |  |
| BRUSH DIAMETER               |  |
| 28 Inches (2 X 14")          |  |
| BRUSH MOTOR                  |  |
| 375 Watt                     |  |
| TRAVERSE MOTOR (DRIVE)       |  |
| 200 Watt                     |  |
| VACUUM MOTOR                 |  |
| 550 Watt                     |  |
| SUPPLY VOLTAGE               |  |
| 24 Volt (2-12)               |  |
| DIMENSIONS                   |  |
| 58" L x 31" W x 43" H        |  |
| OPERATIONS CONTROL           |  |
| Security, Safety Key Locked  |  |
| WEIGHT WITH BATTERIES        |  |
| 456 Lbs.                     |  |
| WEIGHT WITHOUT BATTERIES     |  |
| 304 Lbs.                     |  |
|                              |  |