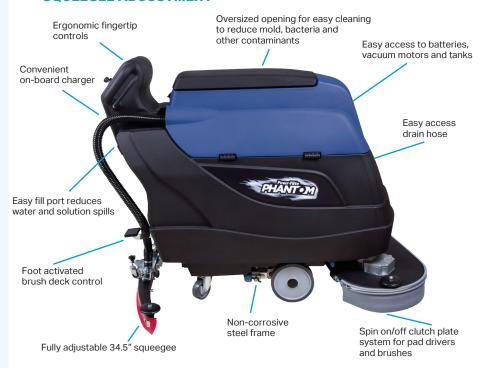

### **DURABLE SCRUBBER WITH FINGERTIP CONTROLS**

#### **BATTERY-POWERED**

4 hours of runtime with on-board charger.

#### **EASY TO USE**

Self-propelled traction drive with variable speed fingertip controls.

#### **QUICK CLEAN-UP**

Oversized opening fill port, easy access drain hose, and tank filter.

**ERGONOMIC CONTROLS** 

EASY ACCESS TO MOTOR, BATTERIES AND TANKS

**RECOVERY TANK FILTER** 

FOOT CONTROLLED BRUSH LEVER

#### **SQUEEGEE ADJUSTMENT**