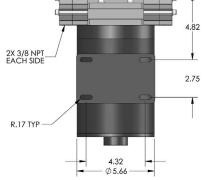

## **SPECIFICATIONS**

Max Pressure (psi) 800 Open Flow (gpm) 1.29 Seals V-Rings O-Rings Buna

**Inlet Ports** (2) - 3/8" NPT (F)

Discharge Ports (2) - 3/8" NPT (F) Max Fluid Temp (°F) 140

**Voltage** Dual 120/230VAC 60/50Hz