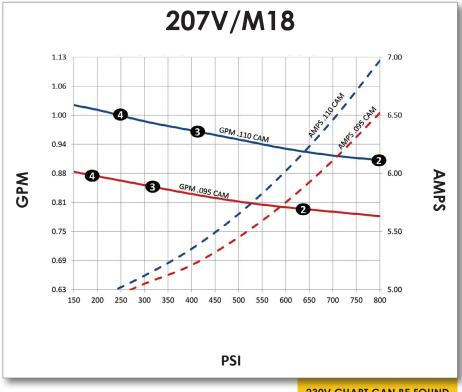

## **EXAMPLE**

| CAM  | AMPS | PSI | GPM |
|------|------|-----|-----|
| .110 | 5.65 | 500 | .97 |

Data recorded pumping water at room temperature and 115V AC power.
Actual performance will vary with voltage, application, and mfg tolerances.
Copyright Pumptec, Inc. 2014

230V CHART CAN BE FOUND @ WWW.PUMPTEC.COM