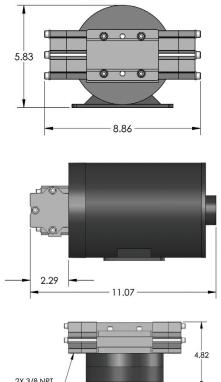

## **SPECIFICATIONS**

Max Pressure (psi) 800 Open Flow (gpm) 1.29 Seals V-Rings O-Rings Buna

**Inlet Ports** (2) - 3/8" NPT (F)

Discharge Ports (2) - 3/8" NPT (F) Max Fluid Temp (°F) 140

**Voltage** Dual 120/230VAC 60/50Hz