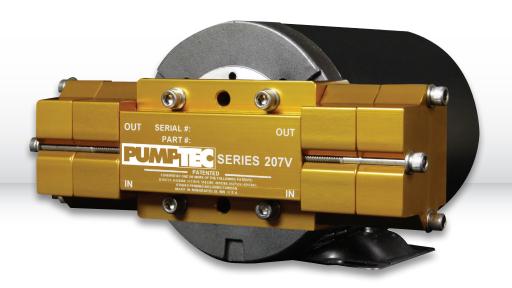

## **SPECIFICATIONS**

Max Pressure (psi) 800 Open Flow (gpm) 1.29 Seals V-Rings O-Rings Buna

**Inlet Ports** (2) - 3/8" NPT (F)

Discharge Ports (2) - 3/8" NPT (F) Max Fluid Temp (°F) 140

**Voltage** Dual 120/230VAC 60/50Hz

## **MATERIALS**

Body Anodized Aluminum Plunger Stainless Steel Valves Stainless Steel Fasteners Stainless Steel