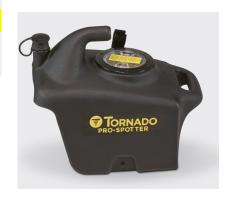

### Tough to Spill

The removable recovery tank is built to stand on its own and minimize spills while transporting and emptying.

### **Clear View**

Large opening and clear lid for monitoring of recovery tank levels.