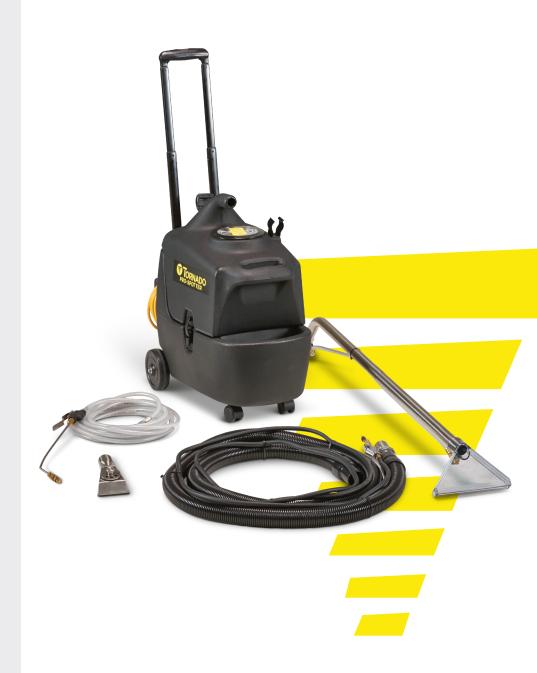

## **Carpet Extractor**

### PRO SPOTTER DELUXE

# PRO PERFORMANCE IN A PORTABLE PACKAGE.

### Complete Cleaning Package

Equipped with a metal hand tool, pre-spray wand and hose, 2-piece carpet wand and 10' solution/recovery hose, this deluxe spotter is the complete cleaning package.

Solution / Recovery We Tank

### **Pro Tools Package**

Includes a metal hand tool, pre-spray wand and hose, 2-piece carpet wand and 10' solution/recovery hose to tackle all of your spot cleaning needs.

Brought to you by Tacony Corporation www.TornadoVac.com 1-800-VACUUMS