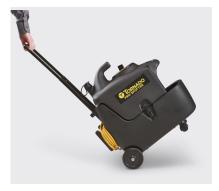

### Move Effortlessly

This lightweight unit can be moved effortlessly from one location to another with the telescoping handle and by tilting back on the 5 in. transport wheels.