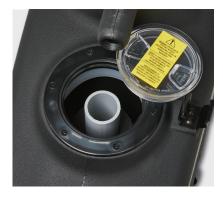

### Tough to Spill

The removable recovery tank is built to stand on its own and minimize spills while transporting and emptying.

### Easy to Empty

Emptying the recovery tank is a breeze with the ergonomic drainage handle and wide drain spout.

### **Clear View**

Large opening and clear lid for monitoring of recovery tank levels.