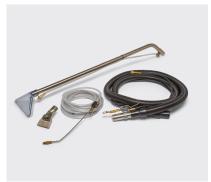

### Complete Cleaning Package

Equipped with a metal hand tool, pre-spray wand and hose, 2-piece carpet wand and 10' solution/recovery hose, this deluxe spotter is the complete cleaning package.

Solution / Recovery We Tank

### **Pro Tools Package**

Includes a metal hand tool, pre-spray wand and hose, 2-piece carpet wand and 10' solution/recovery hose to tackle all of your spot cleaning needs.

Brought to you by Tacony Corporation www.TornadoVac.com 1-800-VACUUMS