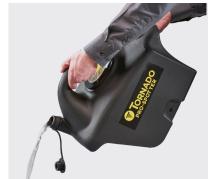

### Easy to Empty

Emptying the recovery tank is a breeze with the ergonomic drainage handle and wide drain spout.