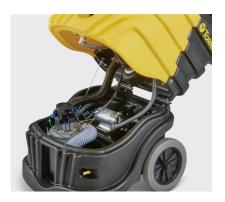

#### **Service Access**

The clamshell design improves access to mechanical components, reducing downtime for repairs and maintenance.