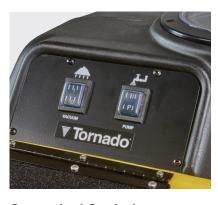

#### **Convenient Controls**

The intuitive controls include front-mounted power switches for operator convenience.