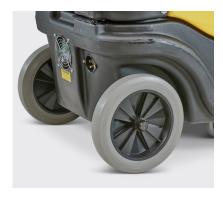

" Weight (Lbs.) 93 Solution/Recovery Tank (Gal.) 8/10 DESIGN CHARACTERISTICS

| DESIGN CHARACTERISTICS |                      |
|------------------------|----------------------|
| Vac Motor              | 3 Stage UL Listed    |
| CFM                    | 97                   |
| Waterlift              | 135"                 |
| Solution Pump (PSI)    | 100                  |
| Vacuum/Solution Hose   | 20 Ft. Outsider Hose |
| Vacuum Hose Diameter   | 1.5"                 |
| Cord Configuration     | Single Circuit       |
| Amp Draw               | 11 amps              |
| Front Wheels           | 4" Casters           |
| Rear Wheels            | 10"                  |
| ACCESSORIES            |                      |
| Standard Metal Hand    | 98350                |

98342

98343

98344



#### Mobility

Large 10" rear wheels ease mobility over stairs and curbs.



#### Strain-Free Loading

The handle-mounted transport wheels take the strain out of loading and unloading the unit from a vehicle.



#### **Convenient Controls**

The intuitive controls include front-mounted power switches for operator convenience.



#### **Easy Draining**

The front-mounted drain hose is easy to access and allows for quick disposal of recovered liquids.



#### **Service Access**

The clamshell design improves access to mechanical components, reducing downtime for repairs and maintenance.



#### Wand Included

Unit comes complete with a 20 ft. hose and two-piece wand for optimal recovery.



Tool

Crevice Detailer

Extraction Tool
Upholstery Hand Tool

Utility Stair Tool

Brought to you by