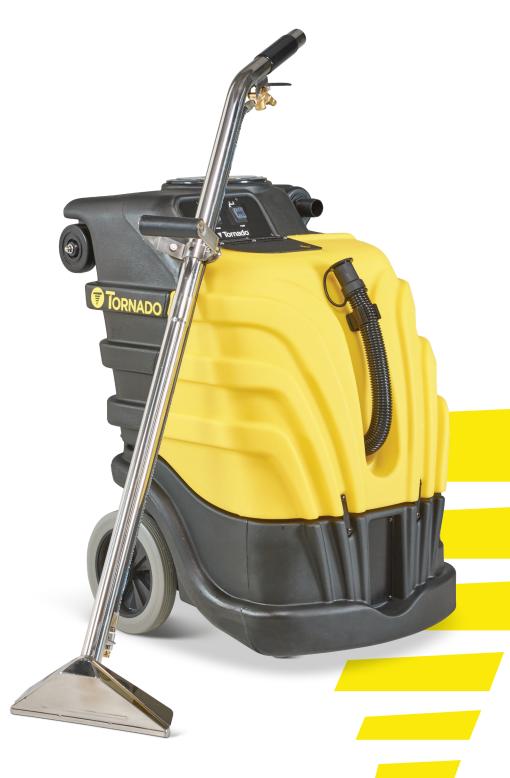

### Carpet Extractor

## SURGE 10 MID-SIZE CARPET EXTRACTOR

COMPACT DESIGN. FULL POWER.

Item# TE070-G10-U

#### **Compact Design**

The compact design enables easy navigation of tight spaces and convenient storage of the unit, making it perfect for hospitality, multifamily and commercial settings.

#### **Full Power**

The powerful three-stage vacuum motor removes more water and soil, resulting in faster drying times and extended carpet life.

#### Wand Included

Unit comes complete with a 20 ft. hose and two-piece wand for optimal recovery.

Tool

Crevice Detailer

Extraction Tool
Upholstery Hand Tool

Utility Stair Tool

Brought to you by Tacony Corporation www.TornadoVac.com 1-800-VACUUMS