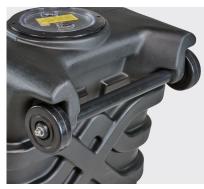

#### Strain-Free Loading

The handle-mounted transport wheels take the strain out of loading and unloading the unit from a vehicle.

#### **Service Access**

The clamshell design improves access to mechanical components, reducing downtime for repairs and maintenance.