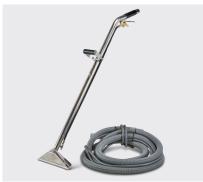

#### Wand Included

Unit comes complete with a 20 ft. hose and two-piece wand for optimal recovery.

Tool

Crevice Detailer

Extraction Tool
Upholstery Hand Tool

Utility Stair Tool

Brought to you by Tacony Corporation www.TornadoVac.com 1-800-VACUUMS