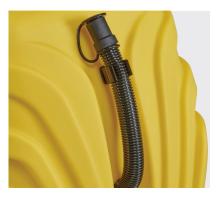

#### **Easy Draining**

The front-mounted drain hose is easy to access and allows for quick disposal of recovered liquids.