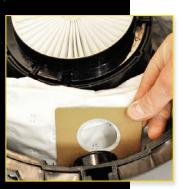

INNOVATIVE STORAGE — Side wand holder for easy storage

MAXIMUM POWER FILTRATION — Includes three layer fleece filter bag, permanent main filter, and motor protection filter, and HEPA exhaust filter

| MODEL                             | TV 2 SS         |
|-----------------------------------|-----------------|
| Catalog Number                    | 93282           |
| Product Specifications            |                 |
| Voltage/Frequency                 | 120/60          |
| Vac Motor                         | 1200 W          |
| Variable Airflow                  | 63-70 CFM       |
| Variable Waterlift                | 72-80°          |
| <b>Dusty Bag Capacity</b>         | 2 Gal           |
| Hose Length                       | 8'              |
| Power Cord Length                 | 40'             |
| Dimensions (L x W x H)            | 16" X 15" X 13" |
| Variable Sound level              | 49-63 dbA       |
| Weight                            | 14 Lbs          |
| Replacement Items and Accessories |                 |
| Cleanbreeze Filter Bag            | 90025           |
| Hose                              | 90028           |
| Two Piece Wand                    | 90027           |
| Floor Tool                        | 90029           |
| Crevice Tool                      | 90030           |
| Dusting Brush                     | 90031           |
| HEPA 12 Filter                    | 90036           |