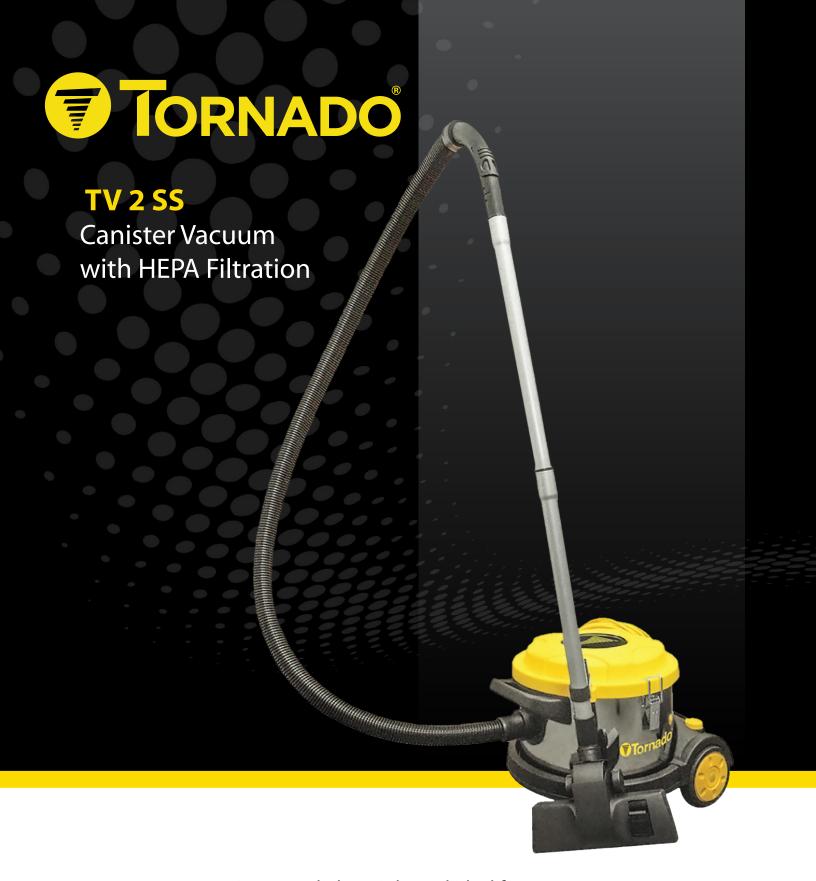

## **TV 2 SS**Canister Vacuum with HEPA Filtration

Powerful, compact, and efficient, the TV 2 SS Dry Canister Vacuum from Tornado is the perfect, alternative to upright or backpack vacuums. The TV 2 SS is designed to accommodate noise-sensitive environments such as hotels, restaurants, retail outlets, offices, schools, and applications where silent day cleaning is a necessity. A new, ergonomically designed handle provides the utmost comfort for the operator. The unit is light and easy to transport, and includes a large foot-operated on/off switch and incorporates a dedicated "parking spot" for the wand when not in use. The multi-stage filtration system incorporates a CleanBreeze microfiber filter bag, a permanent main filter and motor protection filter, plus a HEPA exhaust filter for optimum indoor air quality (IAQ).

INNOVATIVE STORAGE — Side wand holder for easy storage

MAXIMUM POWER FILTRATION — Includes three layer fleece filter bag, permanent main filter, and motor protection filter, and HEPA exhaust filter

| MODEL                             | TV 2 SS         |
|-----------------------------------|-----------------|
| Catalog Number                    | 93282           |
| Product Specifications            |                 |
| Voltage/Frequency                 | 120/60          |
| Vac Motor                         | 1200 W          |
| Variable Airflow                  | 63-70 CFM       |
| Variable Waterlift                | 72-80°          |
| <b>Dusty Bag Capacity</b>         | 2 Gal           |
| Hose Length                       | 8'              |
| Power Cord Length                 | 40'             |
| Dimensions (L x W x H)            | 16" X 15" X 13" |
| Variable Sound level              | 49-63 dbA       |
| Weight                            | 14 Lbs          |
| Replacement Items and Accessories |                 |
| Cleanbreeze Filter Bag            | 90025           |
| Hose                              | 90028           |
| Two Piece Wand                    | 90027           |
| Floor Tool                        | 90029           |
| Crevice Tool                      | 90030           |
| Dusting Brush                     | 90031           |
| HEPA 12 Filter                    | 90036           |