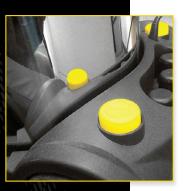

INNOVATIVE STORAGE — Side wand holder for easy storage

MAXIMUM POWER FILTRATION — Includes three layer fleece filter bag, permanent main filter, and motor protection filter, and HEPA exhaust filter

| MODEL                             | TV 2 SS         |
|-----------------------------------|-----------------|
| Catalog Number                    | 93282           |
| Product Specifications            |                 |
| Voltage/Frequency                 | 120/60          |
| Vac Motor                         | 1200 W          |
| Variable Airflow                  | 63-70 CFM       |
| Variable Waterlift                | 72-80°          |
| <b>Dusty Bag Capacity</b>         | 2 Gal           |
| Hose Length                       | 8'              |
| Power Cord Length                 | 40'             |
| Dimensions (L x W x H)            | 16" X 15" X 13" |
| Variable Sound level              | 49-63 dbA       |
| Weight                            | 14 Lbs          |
| Replacement Items and Accessories |                 |
| Cleanbreeze Filter Bag            | 90025           |
| Hose                              | 90028           |
| Two Piece Wand                    | 90027           |
| Floor Tool                        | 90029           |
| Crevice Tool                      | 90030           |
| Dusting Brush                     | 90031           |
| HEPA 12 Filter                    | 90036           |