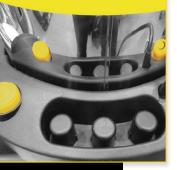

ith HEPA Filtration

Powerful, compact, and efficient, the TV 2 SS Dry Canister Vacuum from Tornado is the perfect, alternative to upright or backpack vacuums. The TV 2 SS is designed to accommodate noise-sensitive environments such as hotels, restaurants, retail outlets, offices, schools, and applications where silent day cleaning is a necessity. A new, ergonomically designed handle provides the utmost comfort for the operator. The unit is light and easy to transport, and includes a large foot-operated on/off switch and incorporates a dedicated "parking spot" for the wand when not in use. The multi-stage filtration system incorporates a CleanBreeze microfiber filter bag, a permanent main filter and motor protection filter, plus a HEPA exhaust filter for optimum indoor air quality (IAQ).



INNOVATIVE STORAGE — Side wand holder for easy storage



MAXIMUM POWER FILTRATION — Includes three layer fleece filter bag, permanent main filter, and motor protection filter, and HEPA exhaust filter

| MODEL                             | TV 2 SS         |
|-----------------------------------|-----------------|
| Catalog Number                    | 93282           |
| Product Specifications            |                 |
| Voltage/Frequency                 | 120/60          |
| Vac Motor                         | 1200 W          |
| Variable Airflow                  | 63-70 CFM       |
| Variable Waterlift                | 72-80°          |
| <b>Dusty Bag Capacity</b>         | 2 Gal           |
| Hose Length                       | 8'              |
| Power Cord Length