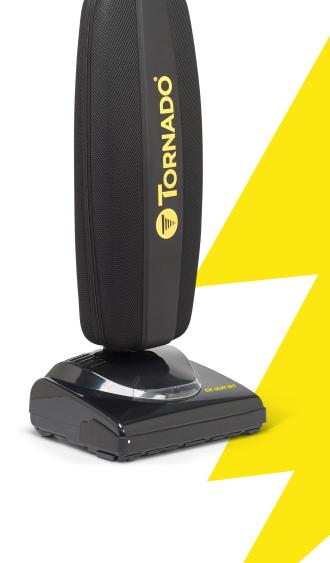

# **Upright Vacuum**

# TORNADO CK ULW 13/1

THE ULTRA-LIGHTWEIGHT VACUUM WITH HEAVYWEIGHT POWER.

#### **Portable**

The CK ULW 13/1 is virtually effortless to use and move due to its light weight (less than 10 lbs!) and aggressive agitation that results in a brush-propelled feel.

#### **Powerful**

It may be lightweight, but this vacuum doesn't sacrifice on power. With a larger 3.5" diameter fan, it delivers 115 CFM and more powerful airflow than other lightweight uprights.

#### **Multi-surface**

Clean carpet or hard floors with the dual speed switch and rubber squeegee for bare floor cleaning.

Weight

CFM

Cleaning Width

Dust Capacity