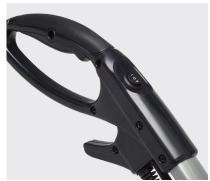

#### **Speed Selector**

The two-speed switch conveniently located on the vacuum handle includes a low setting for bare floors and quieter operation and a high power setting for carpet cleaning.