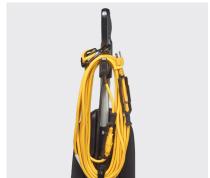

## **Pigtail Cord**

Includes a 12 in. pigtail cord and 30 ft. commercial grade cord for 62 ft. of total reach.