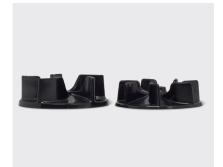

# Larger Fan

Features a larger 3.5" diameter fan for more powerful airflow than other lighweight uprights.