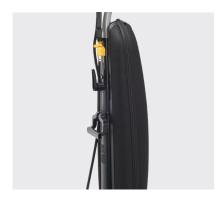

## **Pigtail Cord**

Includes a 12 in. pigtail cord and 30 ft. commercial grade cord for 62 ft. of total reach.