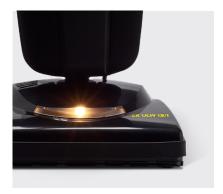

## Headlight

The ultra-bright LED headlight provides users the ability to see under objects and into dark spaces.