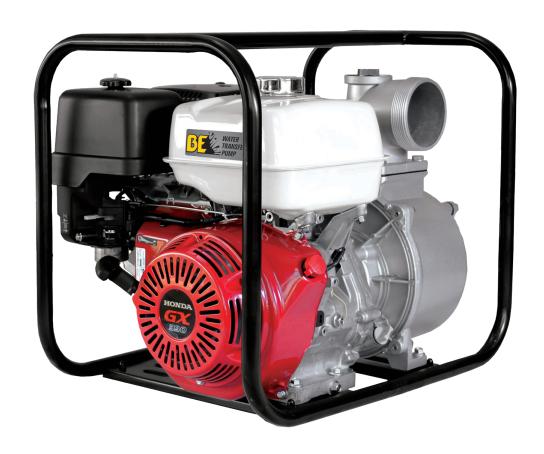

# WP-4013HR

4" WATER TRANSFER PUMP

### **4" WATER TRANSFER PUMP**

389cc HONDA GX390 ENGINE
RECOIL START & LOW OIL ALERT
FUEL TANK CAPACITY 1.8 GAL. (6.1L)
4" INTAKE CONNECTION MNPT
4" OUTLET CONNECTION MNPT
422 GPM MAX FLOW
CENTRIFUGAL ALUMINUM PUMP
HEAVY DUTY CAST IRON IMPELLER
98' TOTAL LIFT, 26' SUCTION LIFT

#### PART# WP-4013HR