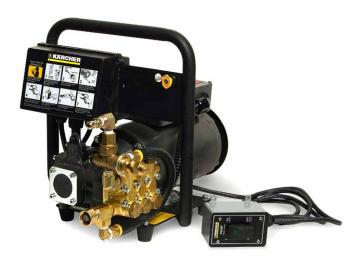

### **HD WALL MOUNTED**

## Convenient and quiet.

Kärcher's wall-mount unit has a durable steel frame, uses a quiet 1725 RPM motor, and is perfect for in-shop uses. A remote on/off switch with a 10' electrical cord allows the machine to be mounted high on a wall away from backspray. ETL certified to UL and CSA safety standards.

Shown with optional wall mount bracket part no. 8.920-952.0