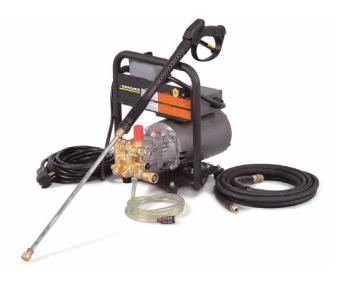

### **HD HAND HELD**

# Light weight and dependable.

These light-industrial hand held units are significantly more rugged than typical consumer substitutes and are built with durable steel frames. Hand-held models come with a dependable axial pump, high pressure hose, a stainless steel wand and detergent injector with brass soap nozzle.