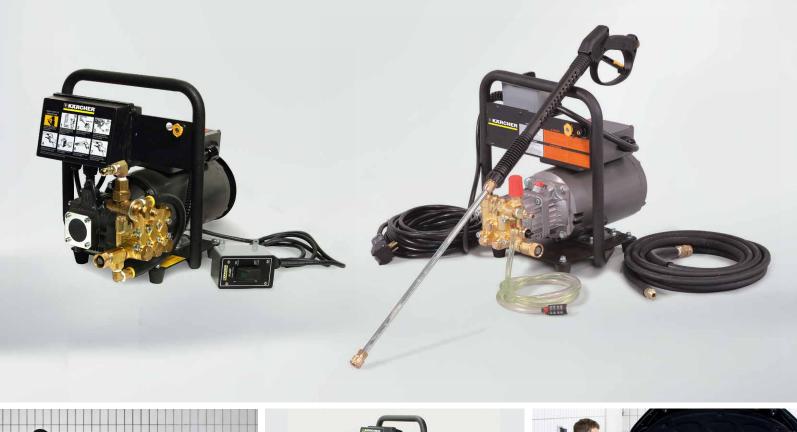

### **HD WALL MOUNTED**

## Convenient and quiet.

Kärcher's wall-mount unit has a durable steel frame, uses a quiet 1725 RPM motor, and is perfect for in-shop uses. A remote on/off switch with a 10' electrical cord allows the machine to be mounted high on a wall away from backspray. ETL certified to UL and CSA safety standards.

Shown with optional wall mount bracket part no. 8.920-952.0

### **HD HAND HELD**

# Light weight and dependable.

These light-industrial hand held units are significantly more rugged than typical consumer substitutes and are built with durable steel frames. Hand-held models come with a dependable axial pump, high pressure hose, a stainless steel wand and detergent injector with brass soap nozzle.