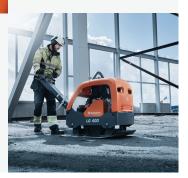

## Husqvarna LG 400

LG 400 is a powerful, reliable reversible plate compactor, developed for efficient compaction of deep and medium-deep granular soil. It makes an effective alternative/ complement to rollers when compacting in confined areas. It is equipped with a Honda GX390 petrol engine and features an ergonomic, service-friendly design.

# Strong protection, easy transportation

The heavy-duty steel frame protects the engine and transmission. The frame is also equipped with a lifting eye for easy transportation.