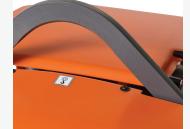

# Strong protection, easy transportation

The heavy-duty steel frame protects the engine and transmission. The frame is also equipped with a lifting eye for easy transportation.