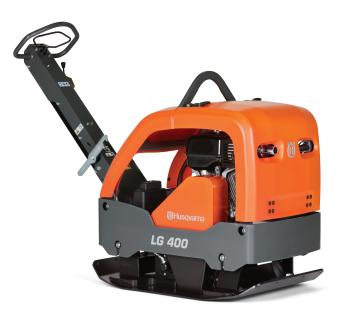

## Husqvarna LG 400

LG 400 is a powerful, reliable reversible plate compactor, developed for efficient compaction of deep and medium-deep granular soil. It makes an effective alternative/ complement to rollers when compacting in confined areas. It is equipped with a Honda GX390 petrol engine and features an ergonomic, service-friendly design.

### Plates made to last

The plates are made from the extremely durable and wear-resistant Hardox 400 steel. The special design keeps rocks from getting stuck between the plate and frame.

# Strong protection, easy transportation

The heavy-duty steel frame protects the engine and transmission. The frame is also equipped with a lifting eye for easy transportation.