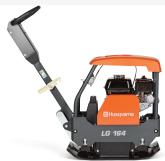

# Husqvarna LG 164

LG 164 is a compact, lightweight yet powerful reversible plate compactor developed for smaller jobs, such as driveways and pathways, private house projects and narrow trenches. It is the ideal machine to use when macadam beds are thinner and you need nimble, responsive handling. The Honda GX160 petrol engine reduces fuel consumption and emissions, while quality components reduce vibrations. It is equipped with a durable Hardox 400-steel bottom plate.

## Strong protection, easy transportation

The heavy-duty steel frame protects the engine and transmission. The frame is also equipped with a lifting eye for easy transportation.

The plates are made from the extremely durable and wear-resistant Hardox 400 steel. The special design keeps rocks from getting stuck between the plate and frame.