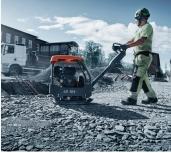

#### **Easy operation**

The forward/reverse lever and fixed handle grip make handling easy on all surfaces. You don't have to push/pull constantly during operation.

### Low handle vibration levels

Great engineering and quality components minimise handle vibration levels and strain, therefore contributing to a safer, more productive and enjoyable workday.