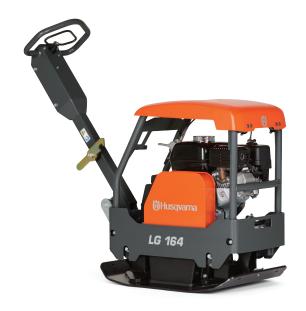

# Husqvarna LG 164

LG 164 is a compact, lightweight yet powerful reversible plate compactor developed for smaller jobs, such as driveways and pathways, private house projects and narrow trenches. It is the ideal machine to use when macadam beds are thinner and you need nimble, responsive handling. The Honda GX160 petrol engine reduces fuel consumption and emissions, while quality components reduce vibrations. It is equipped with a durable Hardox 400-steel bottom plate.

## Strong protection, easy transportation

The heavy-duty steel frame protects the engine and transmission. The frame is also equipped with a lifting eye for easy transportation.

The plates are made from the extremely durable and wear-resistant Hardox 400 steel. The special design keeps rocks from getting stuck between the plate and frame.

### **FEATURES**

- Plates made to last
- Strong protection, easy transportation

- Easy operation
- Low handle vibration levels

| ENGINE                                |                     |
|---------------------------------------|---------------------|
| Motor/engine model                    | 4-stroke air-cooled |
| Power output                          | 4.8 hp              |
| Exhaust emissions (CO2 EU V)          | 757 g/kWh           |
| Power/fuel type                       | Petrol              |
| SPECIFICATIONS                        |                     |
| Speed forward max                     | 0.82 mph            |
| Speed                                 | 22 m/min            |
| Starter                               | Recoil              |
| DIMENSIONS                            |                     |
| Plate width                           | 450 mm              |
| Weight                                | 346 lbs             |
| SOUND AND NOISE                       |                     |
| Sound power level, guaranteed (LWA)   | 104 dB(A)           |
| Sound pressure level at operators ear | 103 dB(A)           |
| PACKAGING                             |                     |
| Packaging length                      | 600 mm              |
| Packaging width                       | 800 mm              |
| Packaging height                      | 1200 mm             |
| Packaging volume                      | 576 dm³             |