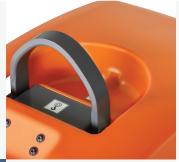

#### **Easy operation**

The forward/reverse lever and fixed handle grip make handling easy on all surfaces. You don't have to push/pull constantly during operation.

### Low handle vibration levels

Great engineering and quality components minimise handle vibration levels and strain, therefore contributing to a safer, more productive and enjoyable workday.