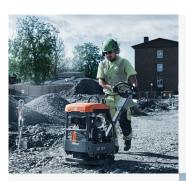

# Husqvarna LG 164

LG 164 is a compact, lightweight yet powerful reversible plate compactor developed for smaller jobs, such as driveways and pathways, private house projects and narrow trenches. It is the ideal machine to use when macadam beds are thinner and you need nimble, responsive handling. The Honda GX160 petrol engine reduces fuel consumption and emissions, while quality components reduce vibrations. It is equipped with a durable Hardox 400-steel bottom plate.

#### **Easy operation**

The forward/reverse lever and fixed handle grip make handling easy on all surfaces. You don't have to push/pull constantly during operation.