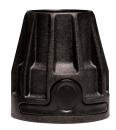

#### Innovative Design

- Tapered ends and shorter length allow the Flash Cuff™ to fit on the hose reel and keep its shape better than competitive products
- Don't worry about your cuff coming apart, our push-button lock design eliminates unwanted cuff release
- Flash Cuff™ doesn't have any small, easily breakable parts like competing cuffs
- Locking design and swivel in one cuff you don't have to choose one feature over another
- More options: we've got 2.5" inch cuffs for Pros that demand top air flow

### Improved Productivity

- Tighter connections between cuffs decreases the amount of air lost – leading to faster drying times
- Virtually indestructible; we've driven a truck over this, enough said!
- Cuff allows your hoses to swivel don't spend your time untwisting tangled hoses
- Easy push-button lock keeps your hoses together whether you're going upstairs or around corners
- The inside diameter of the cuff is the same as that of the hose, reducing turbulence and leading to faster dry times