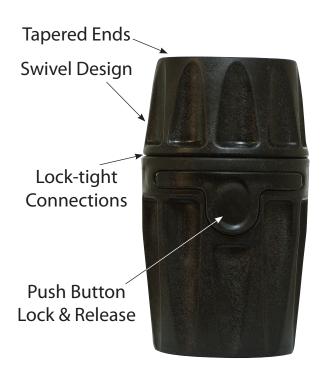

#### Innovative Design

- Tapered ends and shorter length allow the Flash Cuff™ to fit on the hose reel and keep its shape better than competitive products
- Don't worry about your cuff coming apart, our push-button lock design eliminates unwanted cuff release
- Flash Cuff™ doesn't have any small, easily breakable parts like competing cuffs
- Locking design and swivel in one cuff you don't have to choose one feature over another
- More options: we've got 2.5" inch cuffs for Pros that demand top air flow

### Improved Productivity

- Tighter connections between cuffs decreases the amount of air lost – leading to faster drying times
- Virtually indestructible; we've driven a truck over this, enough said!
- Cuff allows your hoses to swivel don't spend your time untwisting tangled hoses
- Easy push-button lock keeps your hoses together whether you're going upstairs or around corners
- The inside diameter of the cuff is the same as that of the hose, reducing turbulence and leading to faster dry times