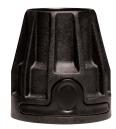

2" male starter

**2" male** AH206

2" Female

**2" - 1.5" female reducer**AH201