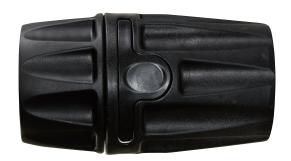

#### Innovative Design

- Tapered ends and shorter length allow the Flash Cuff™ to fit on the hose reel and keep its shape better than competitive products
- Don't worry about your cuff coming apart, our push-button lock design eliminates unwanted cuff release
- Flash Cuff™ doesn't have any small, easily breakable parts like competing cuffs
- Locking design and swivel in one cuff you don't have to choose one feature over another
- More options: we've got 2.5" inch cuffs for Pros that demand top air flow

### Improved Productivity

- Tighter connections between cuffs decreases the amount of air lost – leading to faster drying times
- Virtually indestructible; we've driven a truck over this, enough said!
- Cuff allows your hoses to swivel don't spend your time untwisting tangled hoses
- Easy push-button lock keeps your hoses together whether you're going upstairs or around corners
- The inside diameter of the cuff is the same as that of the hose, reducing turbulence and leading to faster dry times