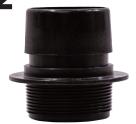

2" male starter

**2" male** AH206

2" Female

**2" - 1.5" female reducer**AH201