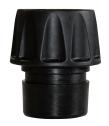

#### Innovative Design

- Tapered ends and shorter length allow the Flash Cuff™ to fit on the hose reel and keep its shape better than competitive products
- Don't worry about your cuff coming apart, our push-button lock design eliminates unwanted cuff release
- Flash Cuff™ doesn't have any small, easily breakable parts like competing cuffs
- Locking design and swivel in one cuff you don't have to choose one feature over another
- More options: we've got 2.5" inch cuffs for Pros that demand top air flow

### Improved Productivity

- Tighter connections between cuffs decreases the amount of air lost – leading to faster drying times
- Virtually indestructible; we've driven a truck over this, enough said!
- Cuff allows your hoses to swivel don't spend your time untwisting tangled hoses
- Easy push-button lock keeps your hoses together whether you're going upstairs or around corners
- The inside diameter of the cuff is the same as that of the hose, reducing turbulence and leading to faster dry times