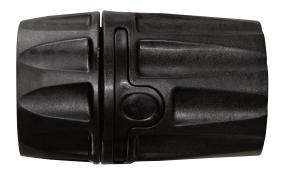

#### Innovative Design

- Tapered ends and shorter length allow the Flash Cuff™ to fit on the hose reel and keep its shape better than competitive products
- Don't worry about your cuff coming apart, our push-button lock design eliminates unwanted cuff release
- Flash Cuff™ doesn't have any small, easily breakable parts like competing cuffs
- Locking design and swivel in one cuff you don't have to choose one feature over another
- More options: we've got 2.5" inch cuffs for Pros that demand top air flow

### Improved Productivity

- Tighter connections between cuffs decreases the amount of air lost – leading to faster drying times
- Virtually indestructible; we've driven a truck over this, enough said!
- Cuff allows your hoses to swivel don't spend your time untwisting tangled hoses
- Easy push-button lock keeps your hoses together whether you're going upstairs or around corners
- The inside diameter of the cuff is the same as that of the hose, reducing turbulence and leading to faster dry times