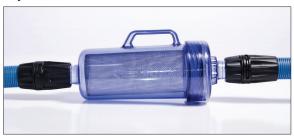

#### **Hydro-Filter Inline Waste Filter with Flash Cuffs (AC10F)**

- Impress your customers by showing them how much dirt is removed
- Protect your equipment from debris

**INCLUDES:** 1 Filter (AC10)

2 Male Cuffs 2" (AH206) 2 Female Cuffs 2" (AH204)