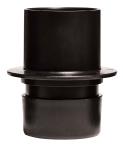

2" male starter

**2" male** AH206

2" Female

**2" - 1.5" female reducer**AH201