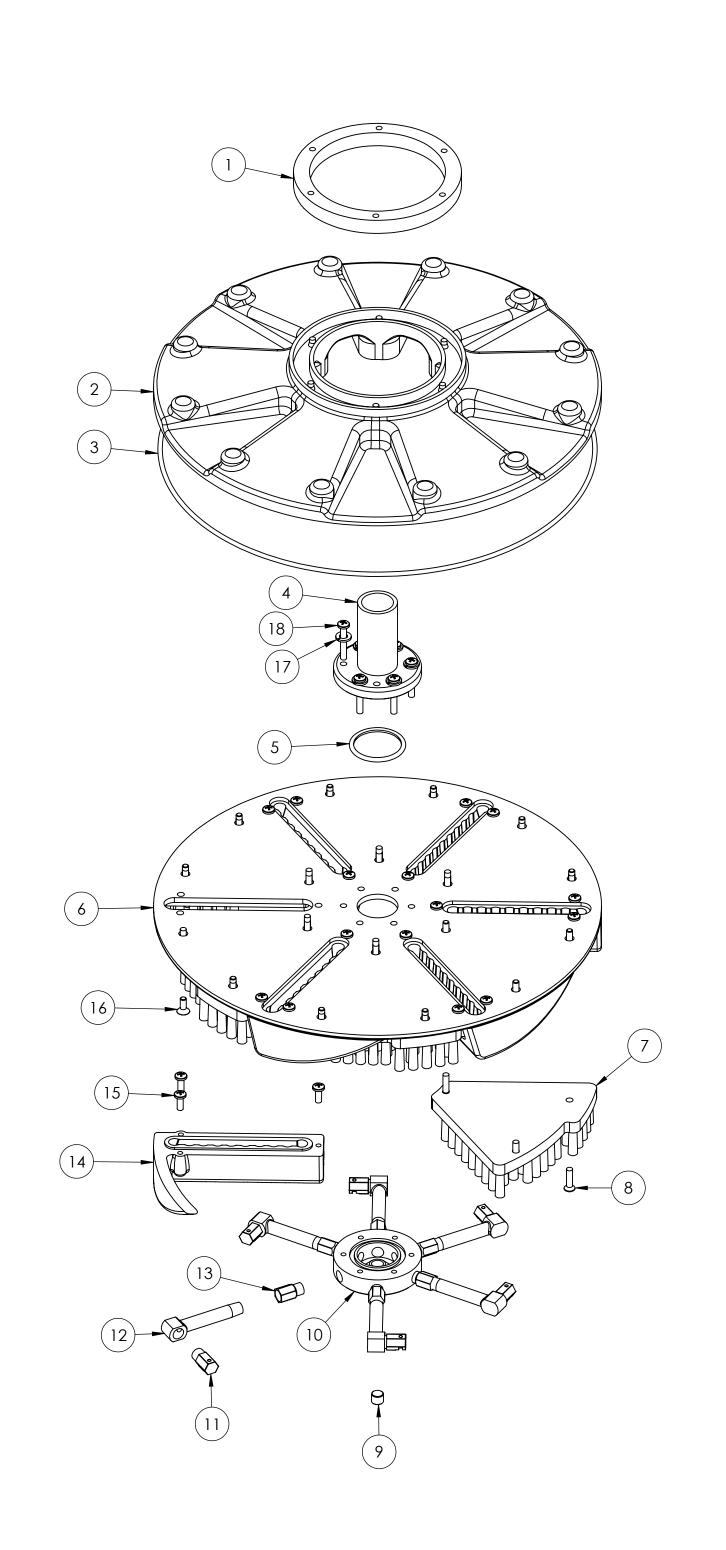

| ITEM NO. PART NO. |                                             | DESCRIPTION                                             |    |
|-------------------|---------------------------------------------|---------------------------------------------------------|----|
| 1                 | G014                                        | seal, felt, T-REX                                       | 1  |
| 2                 | P518                                        | manifold, upper, vac, T-REX                             | 1  |
| 3                 | G037                                        | o-ring, 13.5" id x 1/8" w                               | 1  |
| 4                 | B161                                        | manifold, upper, solution, T-REX                        | 1  |
| 5                 | G027                                        | o-ring, 1.75" o.d. x 1/8" width                         | 2  |
| 6                 | H090                                        | manifold, lower, vac, T-REX                             | 1  |
| 7                 | G099                                        | brush, tile, TRex                                       | 6  |
| 8                 | H186                                        | screw, 10-32 x 3/4, phil, flat, countersunk, s/s, black | 18 |
| 9                 | B176                                        | plug, 1/8" npt, countersunk hex                         | 1  |
| 10                | B157                                        | manifold, lower, solution, T-REX                        | 1  |
| 11                | B639                                        | 9 jet, 1/8" mpt, 0.1-0.2, w/set screw, s/s              |    |
| 12                | H036A                                       | spray bar, 2.375", T-Rex                                |    |
| 13                | B217                                        | check valve, 1/8" mpt x 1/8" fpt, 5 PSI                 | 6  |
| 14                | H248                                        | vac glide, T-REX                                        | 6  |
| 15                | H230 screw, 10-32 x 1/2" phil pan head, s/s |                                                         | 18 |
| 16                | H018                                        | screw, 10-32 x 1/2", FHSCS, s/s                         | 18 |
| 17                | H213                                        | washer, 1/4" lock, s/s                                  | 6  |
| 18                | H222                                        | screw, 10-32 x 1-1/4" phil pan head, s/s                | 6  |
|                   |                                             |                                                         |    |