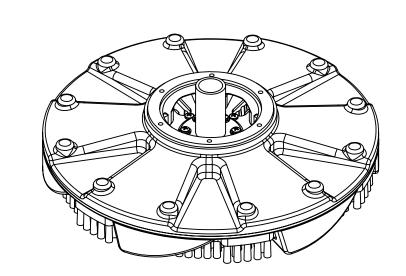

| ITEM NO. PART NO. |                                             | DESCRIPTION                                             |    |
|-------------------|---------------------------------------------|---------------------------------------------------------|----|
| 1                 | G014                                        | seal, felt, T-REX                                       | 1  |
| 2                 | P518                                        | manifold, upper, vac, T-REX                             | 1  |
| 3                 | G037                                        | o-ring, 13.5" id x 1/8" w                               | 1  |
| 4                 | B161                                        | manifold, upper, solution, T-REX                        | 1  |
| 5                 | G027                                        | o-ring, 1.75" o.d. x 1/8" width                         | 2  |
| 6                 | H090                                        | manifold, lower, vac, T-REX                             | 1  |
| 7                 | G099                                        | brush, tile, TRex                                       | 6  |
| 8                 | H186                                        | screw, 10-32 x 3/4, phil, flat, countersunk, s/s, black | 18 |
| 9                 | B176                                        | plug, 1/8" npt, countersunk hex                         | 1  |
| 10                | B157                                        | manifold, lower, solution, T-REX                        | 1  |
| 11                | B639                                        | 9 jet, 1/8" mpt, 0.1-0.2, w/set screw, s/s              |    |
| 12                | H036A                                       | spray bar, 2.375", T-Rex                                |    |
| 13                | B217                                        | check valve, 1/8" mpt x 1/8" fpt, 5 PSI                 | 6  |
| 14                | H248                                        | vac glide, T-REX                                        | 6  |
| 15                | H230 screw, 10-32 x 1/2" phil pan head, s/s |                                                         | 18 |
| 16                | H018                                        | screw, 10-32 x 1/2", FHSCS, s/s                         | 18 |
| 17                | H213                                        | washer, 1/4" lock, s/s                                  | 6  |
| 18                | H222                                        | screw, 10-32 x 1-1/4" phil pan head, s/s                | 6  |
|                   |                                             |                                                         |    |