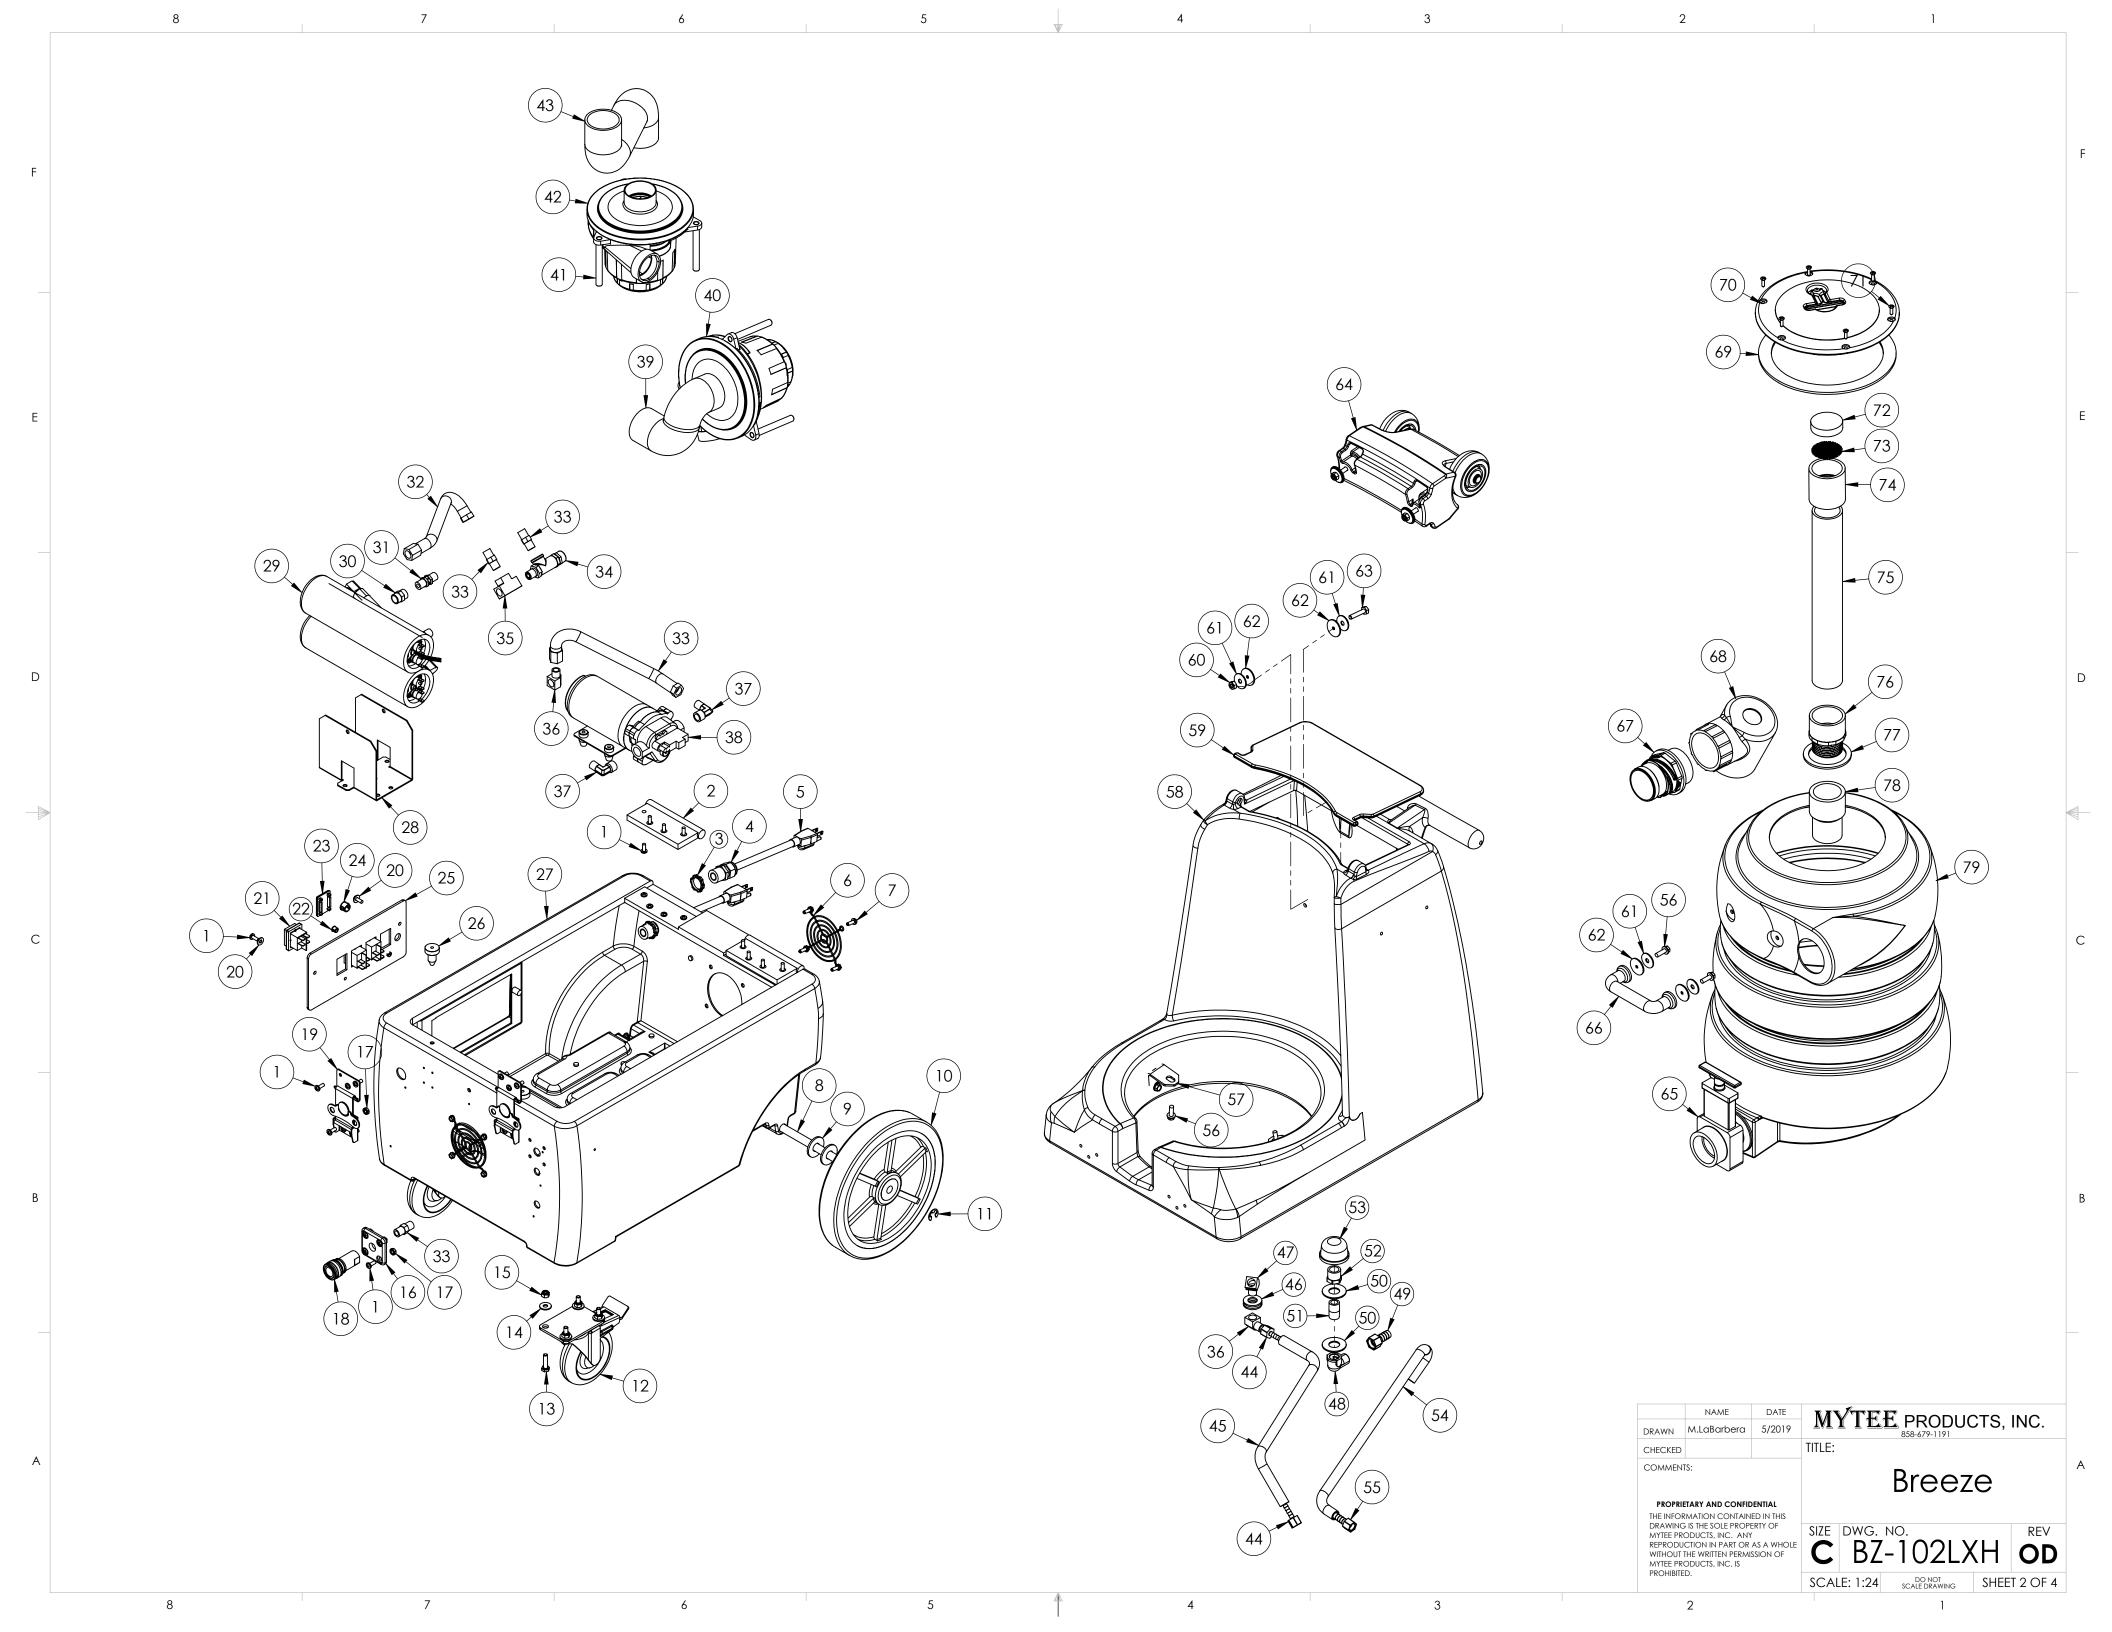

|     |             | O             | , and the second | Ü    |
|-----|-------------|---------------|--------------------------------------------------------------------------------------------------------------------------------------------------------------------------------------------------------------------------------------------------------------------------------------------------------------------------------------------------------------------------------------------------------------------------------------------------------------------------------------------------------------------------------------------------------------------------------------------------------------------------------------------------------------------------------------------------------------------------------------------------------------------------------------------------------------------------------------------------------------------------------------------------------------------------------------------------------------------------------------------------------------------------------------------------------------------------------------------------------------------------------------------------------------------------------------------------------------------------------------------------------------------------------------------------------------------------------------------------------------------------------------------------------------------------------------------------------------------------------------------------------------------------------------------------------------------------------------------------------------------------------------------------------------------------------------------------------------------------------------------------------------------------------------------------------------------------------------------------------------------------------------------------------------------------------------------------------------------------------------------------------------------------------------------------------------------------------------------------------------------------------|------|
|     | ITEM<br>NO. | PART NO.      | DESCRIPTION                                                                                                                                                                                                                                                                                                                                                                                                                                                                                                                                                                                                                                                                                                                                                                                                                                                                                                                                                                                                                                                                                                                                                                                                                                                                                                                                                                                                                                                                                                                                                                                                                                                                                                                                                                                                                                                                                                                                                                                                                                                                                                                    | QTY. |
|     | 1           | H230          | screw, 10-32 x 1/2" phil pan head, s/s                                                                                                                                                                                                                                                                                                                                                                                                                                                                                                                                                                                                                                                                                                                                                                                                                                                                                                                                                                                                                                                                                                                                                                                                                                                                                                                                                                                                                                                                                                                                                                                                                                                                                                                                                                                                                                                                                                                                                                                                                                                                                         | 36   |
|     | 2           | H487          | bracket, hinge                                                                                                                                                                                                                                                                                                                                                                                                                                                                                                                                                                                                                                                                                                                                                                                                                                                                                                                                                                                                                                                                                                                                                                                                                                                                                                                                                                                                                                                                                                                                                                                                                                                                                                                                                                                                                                                                                                                                                                                                                                                                                                                 | 2    |
| -   | 3           | H221          | nut, lock, 1/2" steel, electrical                                                                                                                                                                                                                                                                                                                                                                                                                                                                                                                                                                                                                                                                                                                                                                                                                                                                                                                                                                                                                                                                                                                                                                                                                                                                                                                                                                                                                                                                                                                                                                                                                                                                                                                                                                                                                                                                                                                                                                                                                                                                                              | 2    |
| F   | 4           | H220          | fitting, strain relief, cord                                                                                                                                                                                                                                                                                                                                                                                                                                                                                                                                                                                                                                                                                                                                                                                                                                                                                                                                                                                                                                                                                                                                                                                                                                                                                                                                                                                                                                                                                                                                                                                                                                                                                                                                                                                                                                                                                                                                                                                                                                                                                                   | 2    |
| -   | 5           | E550<br>H296  | power cord, male end, blue lit, 25", 12/3, sjtw solid jacket                                                                                                                                                                                                                                                                                                                                                                                                                                                                                                                                                                                                                                                                                                                                                                                                                                                                                                                                                                                                                                                                                                                                                                                                                                                                                                                                                                                                                                                                                                                                                                                                                                                                                                                                                                                                                                                                                                                                                                                                                                                                   | 2    |
| -   | 6           |               | guard, cooling fan, wire                                                                                                                                                                                                                                                                                                                                                                                                                                                                                                                                                                                                                                                                                                                                                                                                                                                                                                                                                                                                                                                                                                                                                                                                                                                                                                                                                                                                                                                                                                                                                                                                                                                                                                                                                                                                                                                                                                                                                                                                                                                                                                       | 8    |
|     | 7<br>8      | H343<br>H371  | screw, #10 x 5/8" hex head zinc<br>axle, 18.03" x .50" dia                                                                                                                                                                                                                                                                                                                                                                                                                                                                                                                                                                                                                                                                                                                                                                                                                                                                                                                                                                                                                                                                                                                                                                                                                                                                                                                                                                                                                                                                                                                                                                                                                                                                                                                                                                                                                                                                                                                                                                                                                                                                     | 1    |
| -   | 9           | H254          | washer, axle, cut 1/2" id                                                                                                                                                                                                                                                                                                                                                                                                                                                                                                                                                                                                                                                                                                                                                                                                                                                                                                                                                                                                                                                                                                                                                                                                                                                                                                                                                                                                                                                                                                                                                                                                                                                                                                                                                                                                                                                                                                                                                                                                                                                                                                      | 4    |
|     | 10          | H392          | washer, axie, cor 1/2 la wheel, 10"                                                                                                                                                                                                                                                                                                                                                                                                                                                                                                                                                                                                                                                                                                                                                                                                                                                                                                                                                                                                                                                                                                                                                                                                                                                                                                                                                                                                                                                                                                                                                                                                                                                                                                                                                                                                                                                                                                                                                                                                                                                                                            | 2    |
|     | 11          | H042          | c-clip, 12mm, external                                                                                                                                                                                                                                                                                                                                                                                                                                                                                                                                                                                                                                                                                                                                                                                                                                                                                                                                                                                                                                                                                                                                                                                                                                                                                                                                                                                                                                                                                                                                                                                                                                                                                                                                                                                                                                                                                                                                                                                                                                                                                                         | 2    |
| -   | 12          | H668          | caster, 4", black hub & gray tread                                                                                                                                                                                                                                                                                                                                                                                                                                                                                                                                                                                                                                                                                                                                                                                                                                                                                                                                                                                                                                                                                                                                                                                                                                                                                                                                                                                                                                                                                                                                                                                                                                                                                                                                                                                                                                                                                                                                                                                                                                                                                             | 2    |
| -   | 13          | H342          | bolt, 1/4-20 x 1" hex head, s/s                                                                                                                                                                                                                                                                                                                                                                                                                                                                                                                                                                                                                                                                                                                                                                                                                                                                                                                                                                                                                                                                                                                                                                                                                                                                                                                                                                                                                                                                                                                                                                                                                                                                                                                                                                                                                                                                                                                                                                                                                                                                                                | 8    |
| _   | 14          | H210          | washer, 1/4" flat, s/s                                                                                                                                                                                                                                                                                                                                                                                                                                                                                                                                                                                                                                                                                                                                                                                                                                                                                                                                                                                                                                                                                                                                                                                                                                                                                                                                                                                                                                                                                                                                                                                                                                                                                                                                                                                                                                                                                                                                                                                                                                                                                                         | 8    |
| E - | 15          | H216          | nut, lock, 1/4-20, nylon insert, s/s                                                                                                                                                                                                                                                                                                                                                                                                                                                                                                                                                                                                                                                                                                                                                                                                                                                                                                                                                                                                                                                                                                                                                                                                                                                                                                                                                                                                                                                                                                                                                                                                                                                                                                                                                                                                                                                                                                                                                                                                                                                                                           | 8    |
|     | 16          | H484          | plate, mounting, QD                                                                                                                                                                                                                                                                                                                                                                                                                                                                                                                                                                                                                                                                                                                                                                                                                                                                                                                                                                                                                                                                                                                                                                                                                                                                                                                                                                                                                                                                                                                                                                                                                                                                                                                                                                                                                                                                                                                                                                                                                                                                                                            | 1    |
|     | 17          | H273          | nut, kep, #10-32 zinc                                                                                                                                                                                                                                                                                                                                                                                                                                                                                                                                                                                                                                                                                                                                                                                                                                                                                                                                                                                                                                                                                                                                                                                                                                                                                                                                                                                                                                                                                                                                                                                                                                                                                                                                                                                                                                                                                                                                                                                                                                                                                                          | 12   |
|     | 18          | B102          | qd, brass, 1/4" f x 1/4" fpt                                                                                                                                                                                                                                                                                                                                                                                                                                                                                                                                                                                                                                                                                                                                                                                                                                                                                                                                                                                                                                                                                                                                                                                                                                                                                                                                                                                                                                                                                                                                                                                                                                                                                                                                                                                                                                                                                                                                                                                                                                                                                                   | 1    |
|     | 19          | H486          | latch, front, set, large                                                                                                                                                                                                                                                                                                                                                                                                                                                                                                                                                                                                                                                                                                                                                                                                                                                                                                                                                                                                                                                                                                                                                                                                                                                                                                                                                                                                                                                                                                                                                                                                                                                                                                                                                                                                                                                                                                                                                                                                                                                                                                       | 2    |
|     | 20          | H289          | washer, 10 flat, s/s                                                                                                                                                                                                                                                                                                                                                                                                                                                                                                                                                                                                                                                                                                                                                                                                                                                                                                                                                                                                                                                                                                                                                                                                                                                                                                                                                                                                                                                                                                                                                                                                                                                                                                                                                                                                                                                                                                                                                                                                                                                                                                           | 2    |
|     | 21          | E515          | switch, rocker, 2 position                                                                                                                                                                                                                                                                                                                                                                                                                                                                                                                                                                                                                                                                                                                                                                                                                                                                                                                                                                                                                                                                                                                                                                                                                                                                                                                                                                                                                                                                                                                                                                                                                                                                                                                                                                                                                                                                                                                                                                                                                                                                                                     | 3    |
|     | 22          | H422          | plug, dome 3/8", black                                                                                                                                                                                                                                                                                                                                                                                                                                                                                                                                                                                                                                                                                                                                                                                                                                                                                                                                                                                                                                                                                                                                                                                                                                                                                                                                                                                                                                                                                                                                                                                                                                                                                                                                                                                                                                                                                                                                                                                                                                                                                                         | 2    |
|     | 23          | P967A         | plug, switch                                                                                                                                                                                                                                                                                                                                                                                                                                                                                                                                                                                                                                                                                                                                                                                                                                                                                                                                                                                                                                                                                                                                                                                                                                                                                                                                                                                                                                                                                                                                                                                                                                                                                                                                                                                                                                                                                                                                                                                                                                                                                                                   | 1    |
|     | 24          | H434          | plug, vent, heyco, 1/2"                                                                                                                                                                                                                                                                                                                                                                                                                                                                                                                                                                                                                                                                                                                                                                                                                                                                                                                                                                                                                                                                                                                                                                                                                                                                                                                                                                                                                                                                                                                                                                                                                                                                                                                                                                                                                                                                                                                                                                                                                                                                                                        | 1    |
| D   | 25          | H641-DIY      | plate, switch                                                                                                                                                                                                                                                                                                                                                                                                                                                                                                                                                                                                                                                                                                                                                                                                                                                                                                                                                                                                                                                                                                                                                                                                                                                                                                                                                                                                                                                                                                                                                                                                                                                                                                                                                                                                                                                                                                                                                                                                                                                                                                                  | 1    |
|     | 26          | G068          | bumper, 7/8" x 1/4" head                                                                                                                                                                                                                                                                                                                                                                                                                                                                                                                                                                                                                                                                                                                                                                                                                                                                                                                                                                                                                                                                                                                                                                                                                                                                                                                                                                                                                                                                                                                                                                                                                                                                                                                                                                                                                                                                                                                                                                                                                                                                                                       | 2    |
| -   | 27          | P696          | base, breeze                                                                                                                                                                                                                                                                                                                                                                                                                                                                                                                                                                                                                                                                                                                                                                                                                                                                                                                                                                                                                                                                                                                                                                                                                                                                                                                                                                                                                                                                                                                                                                                                                                                                                                                                                                                                                                                                                                                                                                                                                                                                                                                   | 1    |
| -   | 28          | H528          | bracket, heater mounting, dual                                                                                                                                                                                                                                                                                                                                                                                                                                                                                                                                                                                                                                                                                                                                                                                                                                                                                                                                                                                                                                                                                                                                                                                                                                                                                                                                                                                                                                                                                                                                                                                                                                                                                                                                                                                                                                                                                                                                                                                                                                                                                                 | 1    |
| -   | 29          | A908          | heater, 1600wt, 115v                                                                                                                                                                                                                                                                                                                                                                                                                                                                                                                                                                                                                                                                                                                                                                                                                                                                                                                                                                                                                                                                                                                                                                                                                                                                                                                                                                                                                                                                                                                                                                                                                                                                                                                                                                                                                                                                                                                                                                                                                                                                                                           | 1    |
|     | 30          | B142A         | coupling, brass, 1/4" fpt x 1/4" fpt                                                                                                                                                                                                                                                                                                                                                                                                                                                                                                                                                                                                                                                                                                                                                                                                                                                                                                                                                                                                                                                                                                                                                                                                                                                                                                                                                                                                                                                                                                                                                                                                                                                                                                                                                                                                                                                                                                                                                                                                                                                                                           |      |
|     | 31          | B108          | valve, brass, 1/4" check                                                                                                                                                                                                                                                                                                                                                                                                                                                                                                                                                                                                                                                                                                                                                                                                                                                                                                                                                                                                                                                                                                                                                                                                                                                                                                                                                                                                                                                                                                                                                                                                                                                                                                                                                                                                                                                                                                                                                                                                                                                                                                       | 1    |
| -   | 32          | AH157<br>B107 | hose, 3/8" x9" (OAL), f x fsw                                                                                                                                                                                                                                                                                                                                                                                                                                                                                                                                                                                                                                                                                                                                                                                                                                                                                                                                                                                                                                                                                                                                                                                                                                                                                                                                                                                                                                                                                                                                                                                                                                                                                                                                                                                                                                                                                                                                                                                                                                                                                                  | 3    |
|     | 34          | B107          | nipple, brass, 1/4"m, hex<br>valve, brass, relief, 500 psi                                                                                                                                                                                                                                                                                                                                                                                                                                                                                                                                                                                                                                                                                                                                                                                                                                                                                                                                                                                                                                                                                                                                                                                                                                                                                                                                                                                                                                                                                                                                                                                                                                                                                                                                                                                                                                                                                                                                                                                                                                                                     | 1    |
|     | 35          | B113          | tee, 1/4" fpt x 1/4" fpt x 1/4" fpt                                                                                                                                                                                                                                                                                                                                                                                                                                                                                                                                                                                                                                                                                                                                                                                                                                                                                                                                                                                                                                                                                                                                                                                                                                                                                                                                                                                                                                                                                                                                                                                                                                                                                                                                                                                                                                                                                                                                                                                                                                                                                            | 1    |
|     | 36          | B113          | elbow, brass, 90 deg, 1/4"mpt x 1/4" fpt                                                                                                                                                                                                                                                                                                                                                                                                                                                                                                                                                                                                                                                                                                                                                                                                                                                                                                                                                                                                                                                                                                                                                                                                                                                                                                                                                                                                                                                                                                                                                                                                                                                                                                                                                                                                                                                                                                                                                                                                                                                                                       | 2    |
| С   | 37          | B652          | elbow, 90 deg, 3/8"mpt x 1/4"mpt                                                                                                                                                                                                                                                                                                                                                                                                                                                                                                                                                                                                                                                                                                                                                                                                                                                                                                                                                                                                                                                                                                                                                                                                                                                                                                                                                                                                                                                                                                                                                                                                                                                                                                                                                                                                                                                                                                                                                                                                                                                                                               | 2    |
| -   | 38          | C322          | pump, 200psi, piston115V                                                                                                                                                                                                                                                                                                                                                                                                                                                                                                                                                                                                                                                                                                                                                                                                                                                                                                                                                                                                                                                                                                                                                                                                                                                                                                                                                                                                                                                                                                                                                                                                                                                                                                                                                                                                                                                                                                                                                                                                                                                                                                       | 1    |
| -   | 39          | PH628-10      | vac hose, 2", black, wire reinforced                                                                                                                                                                                                                                                                                                                                                                                                                                                                                                                                                                                                                                                                                                                                                                                                                                                                                                                                                                                                                                                                                                                                                                                                                                                                                                                                                                                                                                                                                                                                                                                                                                                                                                                                                                                                                                                                                                                                                                                                                                                                                           | 1    |
|     | 40          | C347          | vac motor, lx, hybrid, 173 cfm, 120v                                                                                                                                                                                                                                                                                                                                                                                                                                                                                                                                                                                                                                                                                                                                                                                                                                                                                                                                                                                                                                                                                                                                                                                                                                                                                                                                                                                                                                                                                                                                                                                                                                                                                                                                                                                                                                                                                                                                                                                                                                                                                           | 1    |
|     | 41          | H503          | vac support, 3 stage, 3.25", no thrds                                                                                                                                                                                                                                                                                                                                                                                                                                                                                                                                                                                                                                                                                                                                                                                                                                                                                                                                                                                                                                                                                                                                                                                                                                                                                                                                                                                                                                                                                                                                                                                                                                                                                                                                                                                                                                                                                                                                                                                                                                                                                          | 6    |
|     | 42          | C348          | vac motor, lx, hybrid, w/inlet tube, 173 cfm, 120v                                                                                                                                                                                                                                                                                                                                                                                                                                                                                                                                                                                                                                                                                                                                                                                                                                                                                                                                                                                                                                                                                                                                                                                                                                                                                                                                                                                                                                                                                                                                                                                                                                                                                                                                                                                                                                                                                                                                                                                                                                                                             | 1    |
|     | 43          | PH628-10      | vac hose, 2", black, wire reinforced                                                                                                                                                                                                                                                                                                                                                                                                                                                                                                                                                                                                                                                                                                                                                                                                                                                                                                                                                                                                                                                                                                                                                                                                                                                                                                                                                                                                                                                                                                                                                                                                                                                                                                                                                                                                                                                                                                                                                                                                                                                                                           | 1    |
|     | 44          | B110          | adapter, brass, 1/4" sw barb x 1/4" fpt, w/gasket                                                                                                                                                                                                                                                                                                                                                                                                                                                                                                                                                                                                                                                                                                                                                                                                                                                                                                                                                                                                                                                                                                                                                                                                                                                                                                                                                                                                                                                                                                                                                                                                                                                                                                                                                                                                                                                                                                                                                                                                                                                                              | 2    |
|     | 45          | PH615         | sol hose, 1/2" kuri 100psi                                                                                                                                                                                                                                                                                                                                                                                                                                                                                                                                                                                                                                                                                                                                                                                                                                                                                                                                                                                                                                                                                                                                                                                                                                                                                                                                                                                                                                                                                                                                                                                                                                                                                                                                                                                                                                                                                                                                                                                                                                                                                                     | 1    |
|     | 46          | H212          | flat washer, 9/16"ID x 1 1/16"OD, AN960-C916                                                                                                                                                                                                                                                                                                                                                                                                                                                                                                                                                                                                                                                                                                                                                                                                                                                                                                                                                                                                                                                                                                                                                                                                                                                                                                                                                                                                                                                                                                                                                                                                                                                                                                                                                                                                                                                                                                                                                                                                                                                                                   | 2    |
| В   | 47          | B130          | 45 deg, street elbow, brass, 1/4" male NPTF                                                                                                                                                                                                                                                                                                                                                                                                                                                                                                                                                                                                                                                                                                                                                                                                                                                                                                                                                                                                                                                                                                                                                                                                                                                                                                                                                                                                                                                                                                                                                                                                                                                                                                                                                                                                                                                                                                                                                                                                                                                                                    | 1    |
|     | 48          | B186          | elbow, 90 deg street, 3/8"mpt x 3/8" fmpt                                                                                                                                                                                                                                                                                                                                                                                                                                                                                                                                                                                                                                                                                                                                                                                                                                                                                                                                                                                                                                                                                                                                                                                                                                                                                                                                                                                                                                                                                                                                                                                                                                                                                                                                                                                                                                                                                                                                                                                                                                                                                      | 1    |
|     | 49          | B160          | adapter, brass, 1/2" barb x 3/8" fsw, ball end                                                                                                                                                                                                                                                                                                                                                                                                                                                                                                                                                                                                                                                                                                                                                                                                                                                                                                                                                                                                                                                                                                                                                                                                                                                                                                                                                                                                                                                                                                                                                                                                                                                                                                                                                                                                                                                                                                                                                                                                                                                                                 | 1    |
|     | 50          | H299          | washer, 11/16"id x 1-1/2"od x .075, s/s                                                                                                                                                                                                                                                                                                                                                                                                                                                                                                                                                                                                                                                                                                                                                                                                                                                                                                                                                                                                                                                                                                                                                                                                                                                                                                                                                                                                                                                                                                                                                                                                                                                                                                                                                                                                                                                                                                                                                                                                                                                                                        | 2    |
| -   | 51          | B216          | nipple, brass, 3/8" x close                                                                                                                                                                                                                                                                                                                                                                                                                                                                                                                                                                                                                                                                                                                                                                                                                                                                                                                                                                                                                                                                                                                                                                                                                                                                                                                                                                                                                                                                                                                                                                                                                                                                                                                                                                                                                                                                                                                                                                                                                                                                                                    | 1    |
| _   | 52          | B210          | bushing, brass, 1/2"mpt x 3/8" fpt, hex                                                                                                                                                                                                                                                                                                                                                                                                                                                                                                                                                                                                                                                                                                                                                                                                                                                                                                                                                                                                                                                                                                                                                                                                                                                                                                                                                                                                                                                                                                                                                                                                                                                                                                                                                                                                                                                                                                                                                                                                                                                                                        | 1    |
| -   | 53          | B119A         | filter, strainer, 1/2" fpt                                                                                                                                                                                                                                                                                                                                                                                                                                                                                                                                                                                                                                                                                                                                                                                                                                                                                                                                                                                                                                                                                                                                                                                                                                                                                                                                                                                                                                                                                                                                                                                                                                                                                                                                                                                                                                                                                                                                                                                                                                                                                                     |      |
| -   | 54          | PH615         | sol hose, 1/2" kuri 100psi                                                                                                                                                                                                                                                                                                                                                                                                                                                                                                                                                                                                                                                                                                                                                                                                                                                                                                                                                                                                                                                                                                                                                                                                                                                                                                                                                                                                                                                                                                                                                                                                                                                                                                                                                                                                                                                                                                                                                                                                                                                                                                     | 1    |
| -   | 55          | B235          | adapter, brass, 3/8" barb x 1/4" fsw                                                                                                                                                                                                                                                                                                                                                                                                                                                                                                                                                                                                                                                                                                                                                                                                                                                                                                                                                                                                                                                                                                                                                                                                                                                                                                                                                                                                                                                                                                                                                                                                                                                                                                                                                                                                                                                                                                                                                                                                                                                                                           |      |
| -   | 56          | H768          | bolt, 1/4-20 x 3/4" serrated hex flange, zinc                                                                                                                                                                                                                                                                                                                                                                                                                                                                                                                                                                                                                                                                                                                                                                                                                                                                                                                                                                                                                                                                                                                                                                                                                                                                                                                                                                                                                                                                                                                                                                                                                                                                                                                                                                                                                                                                                                                                                                                                                                                                                  | 6    |
| Δ   | 57          | H390A         | bracket, "L", 2" x 2"                                                                                                                                                                                                                                                                                                                                                                                                                                                                                                                                                                                                                                                                                                                                                                                                                                                                                                                                                                                                                                                                                                                                                                                                                                                                                                                                                                                                                                                                                                                                                                                                                                                                                                                                                                                                                                                                                                                                                                                                                                                                                                          | 2    |
| Α   | 58          | P697          | sol tank, breeze                                                                                                                                                                                                                                                                                                                                                                                                                                                                                                                                                                                                                                                                                                                                                                                                                                                                                                                                                                                                                                                                                                                                                                                                                                                                                                                                                                                                                                                                                                                                                                                                                                                                                                                                                                                                                                                                                                                                                                                                                                                                                                               | 1    |
| -   | 59          | G062          | lid, sol tank                                                                                                                                                                                                                                                                                                                                                                                                                                                                                                                                                                                                                                                                                                                                                                                                                                                                                                                                                                                                                                                                                                                                                                                                                                                                                                                                                                                                                                                                                                                                                                                                                                                                                                                                                                                                                                                                                                                                                                                                                                                                                                                  | 1    |
| -   | 60          | H215          | nut, hex, 1/4-20 s/s                                                                                                                                                                                                                                                                                                                                                                                                                                                                                                                                                                                                                                                                                                                                                                                                                                                                                                                                                                                                                                                                                                                                                                                                                                                                                                                                                                                                                                                                                                                                                                                                                                                                                                                                                                                                                                                                                                                                                                                                                                                                                                           | 1    |
|     | 61<br>62    | H211<br>G052  | washer, 1/4"id x 1"od, flat, s/s<br>washer, buna 1-1/8" od x 3/16" id                                                                                                                                                                                                                                                                                                                                                                                                                                                                                                                                                                                                                                                                                                                                                                                                                                                                                                                                                                                                                                                                                                                                                                                                                                                                                                                                                                                                                                                                                                                                                                                                                                                                                                                                                                                                                                                                                                                                                                                                                                                          | 4    |
| -   | υZ          | JUJZ          | WUSHEL, DUHU 1-1/0 UU X 3/10 IU                                                                                                                                                                                                                                                                                                                                                                                                                                                                                                                                                                                                                                                                                                                                                                                                                                                                                                                                                                                                                                                                                                                                                                                                                                                                                                                                                                                                                                                                                                                                                                                                                                                                                                                                                                                                                                                                                                                                                                                                                                                                                                | 4    |
|     |             |               |                                                                                                                                                                                                                                                                                                                                                                                                                                                                                                                                                                                                                                                                                                                                                                                                                                                                                                                                                                                                                                                                                                                                                                                                                                                                                                                                                                                                                                                                                                                                                                                                                                                                                                                                                                                                                                                                                                                                                                                                                                                                                                                                |      |