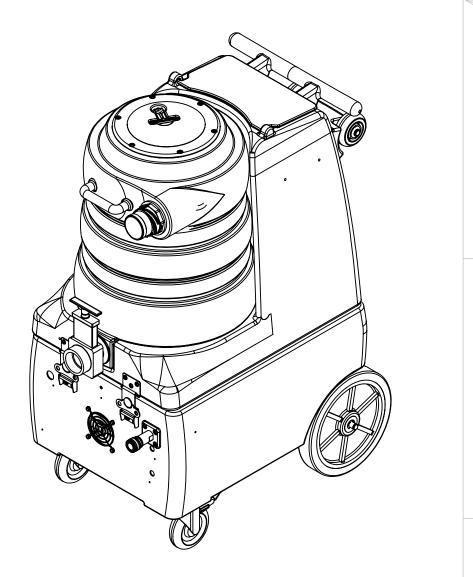

|     |             | O             | , and the second | Ü    |
|-----|-------------|---------------|--------------------------------------------------------------------------------------------------------------------------------------------------------------------------------------------------------------------------------------------------------------------------------------------------------------------------------------------------------------------------------------------------------------------------------------------------------------------------------------------------------------------------------------------------------------------------------------------------------------------------------------------------------------------------------------------------------------------------------------------------------------------------------------------------------------------------------------------------------------------------------------------------------------------------------------------------------------------------------------------------------------------------------------------------------------------------------------------------------------------------------------------------------------------------------------------------------------------------------------------------------------------------------------------------------------------------------------------------------------------------------------------------------------------------------------------------------------------------------------------------------------------------------------------------------------------------------------------------------------------------------------------------------------------------------------------------------------------------------------------------------------------------------------------------------------------------------------------------------------------------------------------------------------------------------------------------------------------------------------------------------------------------------------------------------------------------------------------------------------------------------|------|
|     | ITEM<br>NO. | PART NO.      | DESCRIPTION                                                                                                                                                                                                                                                                                                                                                                                                                                                                                                                                                                                                                                                                                                                                                                                                                                                                                                                                                                                                                                                                                                                                                                                                                                                                                                                                                                                                                                                                                                                                                                                                                                                                                                                                                                                                                                                                                                                                                                                                                                                                                                                    | QTY. |
|     | 1           | H230          | screw, 10-32 x 1/2" phil pan head, s/s                                                                                                                                                                                                                                                                                                                                                                                                                                                                                                                                                                                                                                                                                                                                                                                                                                                                                                                                                                                                                                                                                                                                                                                                                                                                                                                                                                                                                                                                                                                                                                                                                                                                                                                                                                                                                                                                                                                                                                                                                                                                                         | 36   |
|     | 2           | H487          | bracket, hinge                                                                                                                                                                                                                                                                                                                                                                                                                                                                                                                                                                                                                                                                                                                                                                                                                                                                                                                                                                                                                                                                                                                                                                                                                                                                                                                                                                                                                                                                                                                                                                                                                                                                                                                                                                                                                                                                                                                                                                                                                                                                                                                 | 2    |
| -   | 3           | H221          | nut, lock, 1/2" steel, electrical                                                                                                                                                                                                                                                                                                                                                                                                                                                                                                                                                                                                                                                                                                                                                                                                                                                                                                                                                                                                                                                                                                                                                                                                                                                                                                                                                                                                                                                                                                                                                                                                                                                                                                                                                                                                                                                                                                                                                                                                                                                                                              | 2    |
| F   | 4           | H220          | fitting, strain relief, cord                                                                                                                                                                                                                                                                                                                                                                                                                                                                                                                                                                                                                                                                                                                                                                                                                                                                                                                                                                                                                                                                                                                                                                                                                                                                                                                                                                                                                                                                                                                                                                                                                                                                                                                                                                                                                                                                                                                                                                                                                                                                                                   | 2    |
| -   | 5           | E550<br>H296  | power cord, male end, blue lit, 25", 12/3, sjtw solid jacket                                                                                                                                                                                                                                                                                                                                                                                                                                                                                                                                                                                                                                                                                                                                                                                                                                                                                                                                                                                                                                                                                                                                                                                                                                                                                                                                                                                                                                                                                                                                                                                                                                                                                                                                                                                                                                                                                                                                                                                                                                                                   | 2    |
| -   | 6           |               | guard, cooling fan, wire                                                                                                                                                                                                                                                                                                                                                                                                                                                                                                                                                                                                                                                                                                                                                                                                                                                                                                                                                                                                                                                                                                                                                                                                                                                                                                                                                                                                                                                                                                                                                                                                                                                                                                                                                                                                                                                                                                                                                                                                                                                                                                       | 8    |
|     | 7<br>8      | H343<br>H371  | screw, #10 x 5/8" hex head zinc<br>axle, 18.03" x .50" dia                                                                                                                                                                                                                                                                                                                                                                                                                                                                                                                                                                                                                                                                                                                                                                                                                                                                                                                                                                                                                                                                                                                                                                                                                                                                                                                                                                                                                                                                                                                                                                                                                                                                                                                                                                                                                                                                                                                                                                                                                                                                     | 1    |
| -   | 9           | H254          | washer, axle, cut 1/2" id                                                                                                                                                                                                                                                                                                                                                                                                                                                                                                                                                                                                                                                                                                                                                                                                                                                                                                                                                                                                                                                                                                                                                                                                                                                                                                                                                                                                                                                                                                                                                                                                                                                                                                                                                                                                                                                                                                                                                                                                                                                                                                      | 4    |
|     | 10          | H392          | washer, axie, cor 1/2 la wheel, 10"                                                                                                                                                                                                                                                                                                                                                                                                                                                                                                                                                                                                                                                                                                                                                                                                                                                                                                                                                                                                                                                                                                                                                                                                                                                                                                                                                                                                                                                                                                                                                                                                                                                                                                                                                                                                                                                                                                                                                                                                                                                                                            | 2    |
|     | 11          | H042          | c-clip, 12mm, external                                                                                                                                                                                                                                                                                                                                                                                                                                                                                                                                                                                                                                                                                                                                                                                                                                                                                                                                                                                                                                                                                                                                                                                                                                                                                                                                                                                                                                                                                                                                                                                                                                                                                                                                                                                                                                                                                                                                                                                                                                                                                                         | 2    |
| -   | 12          | H668          | caster, 4", black hub & gray tread                                                                                                                                                                                                                                                                                                                                                                                                                                                                                                                                                                                                                                                                                                                                                                                                                                                                                                                                                                                                                                                                                                                                                                                                                                                                                                                                                                                                                                                                                                                                                                                                                                                                                                                                                                                                                                                                                                                                                                                                                                                                                             | 2    |
| -   | 13          | H342          | bolt, 1/4-20 x 1" hex head, s/s                                                                                                                                                                                                                                                                                                                                                                                                                                                                                                                                                                                                                                                                                                                                                                                                                                                                                                                                                                                                                                                                                                                                                                                                                                                                                                                                                                                                                                                                                                                                                                                                                                                                                                                                                                                                                                                                                                                                                                                                                                                                                                | 8    |
| _   | 14          | H210          | washer, 1/4" flat, s/s                                                                                                                                                                                                                                                                                                                                                                                                                                                                                                                                                                                                                                                                                                                                                                                                                                                                                                                                                                                                                                                                                                                                                                                                                                                                                                                                                                                                                                                                                                                                                                                                                                                                                                                                                                                                                                                                                                                                                                                                                                                                                                         | 8    |
| E - | 15          | H216          | nut, lock, 1/4-20, nylon insert, s/s                                                                                                                                                                                                                                                                                                                                                                                                                                                                                                                                                                                                                                                                                                                                                                                                                                                                                                                                                                                                                                                                                                                                                                                                                                                                                                                                                                                                                                                                                                                                                                                                                                                                                                                                                                                                                                                                                                                                                                                                                                                                                           | 8    |
|     | 16          | H484          | plate, mounting, QD                                                                                                                                                                                                                                                                                                                                                                                                                                                                                                                                                                                                                                                                                                                                                                                                                                                                                                                                                                                                                                                                                                                                                                                                                                                                                                                                                                                                                                                                                                                                                                                                                                                                                                                                                                                                                                                                                                                                                                                                                                                                                                            | 1    |
|     | 17          | H273          | nut, kep, #10-32 zinc                                                                                                                                                                                                                                                                                                                                                                                                                                                                                                                                                                                                                                                                                                                                                                                                                                                                                                                                                                                                                                                                                                                                                                                                                                                                                                                                                                                                                                                                                                                                                                                                                                                                                                                                                                                                                                                                                                                                                                                                                                                                                                          | 12   |
|     | 18          | B102          | qd, brass, 1/4" f x 1/4" fpt                                                                                                                                                                                                                                                                                                                                                                                                                                                                                                                                                                                                                                                                                                                                                                                                                                                                                                                                                                                                                                                                                                                                                                                                                                                                                                                                                                                                                                                                                                                                                                                                                                                                                                                                                                                                                                                                                                                                                                                                                                                                                                   | 1    |
|     | 19          | H486          | latch, front, set, large                                                                                                                                                                                                                                                                                                                                                                                                                                                                                                                                                                                                                                                                                                                                                                                                                                                                                                                                                                                                                                                                                                                                                                                                                                                                                                                                                                                                                                                                                                                                                                                                                                                                                                                                                                                                                                                                                                                                                                                                                                                                                                       | 2    |
|     | 20          | H289          | washer, 10 flat, s/s                                                                                                                                                                                                                                                                                                                                                                                                                                                                                                                                                                                                                                                                                                                                                                                                                                                                                                                                                                                                                                                                                                                                                                                                                                                                                                                                                                                                                                                                                                                                                                                                                                                                                                                                                                                                                                                                                                                                                                                                                                                                                                           | 2    |
|     | 21          | E515          | switch, rocker, 2 position                                                                                                                                                                                                                                                                                                                                                                                                                                                                                                                                                                                                                                                                                                                                                                                                                                                                                                                                                                                                                                                                                                                                                                                                                                                                                                                                                                                                                                                                                                                                                                                                                                                                                                                                                                                                                                                                                                                                                                                                                                                                                                     | 3    |
|     | 22          | H422          | plug, dome 3/8", black                                                                                                                                                                                                                                                                                                                                                                                                                                                                                                                                                                                                                                                                                                                                                                                                                                                                                                                                                                                                                                                                                                                                                                                                                                                                                                                                                                                                                                                                                                                                                                                                                                                                                                                                                                                                                                                                                                                                                                                                                                                                                                         | 2    |
|     | 23          | P967A         | plug, switch                                                                                                                                                                                                                                                                                                                                                                                                                                                                                                                                                                                                                                                                                                                                                                                                                                                                                                                                                                                                                                                                                                                                                                                                                                                                                                                                                                                                                                                                                                                                                                                                                                                                                                                                                                                                                                                                                                                                                                                                                                                                                                                   | 1    |
|     | 24          | H434          | plug, vent, heyco, 1/2"                                                                                                                                                                                                                                                                                                                                                                                                                                                                                                                                                                                                                                                                                                                                                                                                                                                                                                                                                                                                                                                                                                                                                                                                                                                                                                                                                                                                                                                                                                                                                                                                                                                                                                                                                                                                                                                                                                                                                                                                                                                                                                        | 1    |
| D   | 25          | H641-DIY      | plate, switch                                                                                                                                                                                                                                                                                                                                                                                                                                                                                                                                                                                                                                                                                                                                                                                                                                                                                                                                                                                                                                                                                                                                                                                                                                                                                                                                                                                                                                                                                                                                                                                                                                                                                                                                                                                                                                                                                                                                                                                                                                                                                                                  | 1    |
|     | 26          | G068          | bumper, 7/8" x 1/4" head                                                                                                                                                                                                                                                                                                                                                                                                                                                                                                                                                                                                                                                                                                                                                                                                                                                                                                                                                                                                                                                                                                                                                                                                                                                                                                                                                                                                                                                                                                                                                                                                                                                                                                                                                                                                                                                                                                                                                                                                                                                                                                       | 2    |
| -   | 27          | P696          | base, breeze                                                                                                                                                                                                                                                                                                                                                                                                                                                                                                                                                                                                                                                                                                                                                                                                                                                                                                                                                                                                                                                                                                                                                                                                                                                                                                                                                                                                                                                                                                                                                                                                                                                                                                                                                                                                                                                                                                                                                                                                                                                                                                                   | 1    |
| -   | 28          | H528          | bracket, heater mounting, dual                                                                                                                                                                                                                                                                                                                                                                                                                                                                                                                                                                                                                                                                                                                                                                                                                                                                                                                                                                                                                                                                                                                                                                                                                                                                                                                                                                                                                                                                                                                                                                                                                                                                                                                                                                                                                                                                                                                                                                                                                                                                                                 | 1    |
| -   | 29          | A908          | heater, 1600wt, 115v                                                                                                                                                                                                                                                                                                                                                                                                                                                                                                                                                                                                                                                                                                                                                                                                                                                                                                                                                                                                                                                                                                                                                                                                                                                                                                                                                                                                                                                                                                                                                                                                                                                                                                                                                                                                                                                                                                                                                                                                                                                                                                           | 1    |
|     | 30          | B142A         | coupling, brass, 1/4" fpt x 1/4" fpt                                                                                                                                                                                                                                                                                                                                                                                                                                                                                                                                                                                                                                                                                                                                                                                                                                                                                                                                                                                                                                                                                                                                                                                                                                                                                                                                                                                                                                                                                                                                                                                                                                                                                                                                                                                                                                                                                                                                                                                                                                                                                           |      |
|     | 31          | B108          | valve, brass, 1/4" check                                                                                                                                                                                                                                                                                                                                                                                                                                                                                                                                                                                                                                                                                                                                                                                                                                                                                                                                                                                                                                                                                                                                                                                                                                                                                                                                                                                                                                                                                                                                                                                                                                                                                                                                                                                                                                                                                                                                                                                                                                                                                                       | 1    |
| -   | 32          | AH157<br>B107 | hose, 3/8" x9" (OAL), f x fsw                                                                                                                                                                                                                                                                                                                                                                                                                                                                                                                                                                                                                                                                                                                                                                                                                                                                                                                                                                                                                                                                                                                                                                                                                                                                                                                                                                                                                                                                                                                                                                                                                                                                                                                                                                                                                                                                                                                                                                                                                                                                                                  | 3    |
|     | 34          | B107          | nipple, brass, 1/4"m, hex<br>valve, brass, relief, 500 psi                                                                                                                                                                                                                                                                                                                                                                                                                                                                                                                                                                                                                                                                                                                                                                                                                                                                                                                                                                                                                                                                                                                                                                                                                                                                                                                                                                                                                                                                                                                                                                                                                                                                                                                                                                                                                                                                                                                                                                                                                                                                     | 1    |
|     | 35          | B113          | tee, 1/4" fpt x 1/4" fpt x 1/4" fpt                                                                                                                                                                                                                                                                                                                                                                                                                                                                                                                                                                                                                                                                                                                                                                                                                                                                                                                                                                                                                                                                                                                                                                                                                                                                                                                                                                                                                                                                                                                                                                                                                                                                                                                                                                                                                                                                                                                                                                                                                                                                                            | 1    |
|     | 36          | B113          | elbow, brass, 90 deg, 1/4"mpt x 1/4" fpt                                                                                                                                                                                                                                                                                                                                                                                                                                                                                                                                                                                                                                                                                                                                                                                                                                                                                                                                                                                                                                                                                                                                                                                                                                                                                                                                                                                                                                                                                                                                                                                                                                                                                                                                                                                                                                                                                                                                                                                                                                                                                       | 2    |
| С   | 37          | B652          | elbow, 90 deg, 3/8"mpt x 1/4"mpt                                                                                                                                                                                                                                                                                                                                                                                                                                                                                                                                                                                                                                                                                                                                                                                                                                                                                                                                                                                                                                                                                                                                                                                                                                                                                                                                                                                                                                                                                                                                                                                                                                                                                                                                                                                                                                                                                                                                                                                                                                                                                               | 2    |
| -   | 38          | C322          | pump, 200psi, piston115V                                                                                                                                                                                                                                                                                                                                                                                                                                                                                                                                                                                                                                                                                                                                                                                                                                                                                                                                                                                                                                                                                                                                                                                                                                                                                                                                                                                                                                                                                                                                                                                                                                                                                                                                                                                                                                                                                                                                                                                                                                                                                                       | 1    |
| -   | 39          | PH628-10      | vac hose, 2", black, wire reinforced                                                                                                                                                                                                                                                                                                                                                                                                                                                                                                                                                                                                                                                                                                                                                                                                                                                                                                                                                                                                                                                                                                                                                                                                                                                                                                                                                                                                                                                                                                                                                                                                                                                                                                                                                                                                                                                                                                                                                                                                                                                                                           | 1    |
|     | 40          | C347          | vac motor, lx, hybrid, 173 cfm, 120v                                                                                                                                                                                                                                                                                                                                                                                                                                                                                                                                                                                                                                                                                                                                                                                                                                                                                                                                                                                                                                                                                                                                                                                                                                                                                                                                                                                                                                                                                                                                                                                                                                                                                                                                                                                                                                                                                                                                                                                                                                                                                           | 1    |
|     | 41          | H503          | vac support, 3 stage, 3.25", no thrds                                                                                                                                                                                                                                                                                                                                                                                                                                                                                                                                                                                                                                                                                                                                                                                                                                                                                                                                                                                                                                                                                                                                                                                                                                                                                                                                                                                                                                                                                                                                                                                                                                                                                                                                                                                                                                                                                                                                                                                                                                                                                          | 6    |
|     | 42          | C348          | vac motor, lx, hybrid, w/inlet tube, 173 cfm, 120v                                                                                                                                                                                                                                                                                                                                                                                                                                                                                                                                                                                                                                                                                                                                                                                                                                                                                                                                                                                                                                                                                                                                                                                                                                                                                                                                                                                                                                                                                                                                                                                                                                                                                                                                                                                                                                                                                                                                                                                                                                                                             | 1    |
|     | 43          | PH628-10      | vac hose, 2", black, wire reinforced                                                                                                                                                                                                                                                                                                                                                                                                                                                                                                                                                                                                                                                                                                                                                                                                                                                                                                                                                                                                                                                                                                                                                                                                                                                                                                                                                                                                                                                                                                                                                                                                                                                                                                                                                                                                                                                                                                                                                                                                                                                                                           | 1    |
|     | 44          | B110          | adapter, brass, 1/4" sw barb x 1/4" fpt, w/gasket                                                                                                                                                                                                                                                                                                                                                                                                                                                                                                                                                                                                                                                                                                                                                                                                                                                                                                                                                                                                                                                                                                                                                                                                                                                                                                                                                                                                                                                                                                                                                                                                                                                                                                                                                                                                                                                                                                                                                                                                                                                                              | 2    |
|     | 45          | PH615         | sol hose, 1/2" kuri 100psi                                                                                                                                                                                                                                                                                                                                                                                                                                                                                                                                                                                                                                                                                                                                                                                                                                                                                                                                                                                                                                                                                                                                                                                                                                                                                                                                                                                                                                                                                                                                                                                                                                                                                                                                                                                                                                                                                                                                                                                                                                                                                                     | 1    |
|     | 46          | H212          | flat washer, 9/16"ID x 1 1/16"OD, AN960-C916                                                                                                                                                                                                                                                                                                                                                                                                                                                                                                                                                                                                                                                                                                                                                                                                                                                                                                                                                                                                                                                                                                                                                                                                                                                                                                                                                                                                                                                                                                                                                                                                                                                                                                                                                                                                                                                                                                                                                                                                                                                                                   | 2    |
| В   | 47          | B130          | 45 deg, street elbow, brass, 1/4" male NPTF                                                                                                                                                                                                                                                                                                                                                                                                                                                                                                                                                                                                                                                                                                                                                                                                                                                                                                                                                                                                                                                                                                                                                                                                                                                                                                                                                                                                                                                                                                                                                                                                                                                                                                                                                                                                                                                                                                                                                                                                                                                                                    | 1    |
|     | 48          | B186          | elbow, 90 deg street, 3/8"mpt x 3/8" fmpt                                                                                                                                                                                                                                                                                                                                                                                                                                                                                                                                                                                                                                                                                                                                                                                                                                                                                                                                                                                                                                                                                                                                                                                                                                                                                                                                                                                                                                                                                                                                                                                                                                                                                                                                                                                                                                                                                                                                                                                                                                                                                      | 1    |
|     | 49          | B160          | adapter, brass, 1/2" barb x 3/8" fsw, ball end                                                                                                                                                                                                                                                                                                                                                                                                                                                                                                                                                                                                                                                                                                                                                                                                                                                                                                                                                                                                                                                                                                                                                                                                                                                                                                                                                                                                                                                                                                                                                                                                                                                                                                                                                                                                                                                                                                                                                                                                                                                                                 | 1    |
|     | 50          | H299          | washer, 11/16"id x 1-1/2"od x .075, s/s                                                                                                                                                                                                                                                                                                                                                                                                                                                                                                                                                                                                                                                                                                                                                                                                                                                                                                                                                                                                                                                                                                                                                                                                                                                                                                                                                                                                                                                                                                                                                                                                                                                                                                                                                                                                                                                                                                                                                                                                                                                                                        | 2    |
| -   | 51          | B216          | nipple, brass, 3/8" x close                                                                                                                                                                                                                                                                                                                                                                                                                                                                                                                                                                                                                                                                                                                                                                                                                                                                                                                                                                                                                                                                                                                                                                                                                                                                                                                                                                                                                                                                                                                                                                                                                                                                                                                                                                                                                                                                                                                                                                                                                                                                                                    | 1    |
| _   | 52          | B210          | bushing, brass, 1/2"mpt x 3/8" fpt, hex                                                                                                                                                                                                                                                                                                                                                                                                                                                                                                                                                                                                                                                                                                                                                                                                                                                                                                                                                                                                                                                                                                                                                                                                                                                                                                                                                                                                                                                                                                                                                                                                                                                                                                                                                                                                                                                                                                                                                                                                                                                                                        | 1    |
| -   | 53          | B119A         | filter, strainer, 1/2" fpt                                                                                                                                                                                                                                                                                                                                                                                                                                                                                                                                                                                                                                                                                                                                                                                                                                                                                                                                                                                                                                                                                                                                                                                                                                                                                                                                                                                                                                                                                                                                                                                                                                                                                                                                                                                                                                                                                                                                                                                                                                                                                                     |      |
| -   | 54          | PH615         | sol hose, 1/2" kuri 100psi                                                                                                                                                                                                                                                                                                                                                                                                                                                                                                                                                                                                                                                                                                                                                                                                                                                                                                                                                                                                                                                                                                                                                                                                                                                                                                                                                                                                                                                                                                                                                                                                                                                                                                                                                                                                                                                                                                                                                                                                                                                                                                     | 1    |
| -   | 55          | B235          | adapter, brass, 3/8" barb x 1/4" fsw                                                                                                                                                                                                                                                                                                                                                                                                                                                                                                                                                                                                                                                                                                                                                                                                                                                                                                                                                                                                                                                                                                                                                                                                                                                                                                                                                                                                                                                                                                                                                                                                                                                                                                                                                                                                                                                                                                                                                                                                                                                                                           |      |
| -   | 56          | H768          | bolt, 1/4-20 x 3/4" serrated hex flange, zinc                                                                                                                                                                                                                                                                                                                                                                                                                                                                                                                                                                                                                                                                                                                                                                                                                                                                                                                                                                                                                                                                                                                                                                                                                                                                                                                                                                                                                                                                                                                                                                                                                                                                                                                                                                                                                                                                                                                                                                                                                                                                                  | 6    |
| Δ   | 57          | H390A         | bracket, "L", 2" x 2"                                                                                                                                                                                                                                                                                                                                                                                                                                                                                                                                                                                                                                                                                                                                                                                                                                                                                                                                                                                                                                                                                                                                                                                                                                                                                                                                                                                                                                                                                                                                                                                                                                                                                                                                                                                                                                                                                                                                                                                                                                                                                                          | 2    |
| Α   | 58          | P697          | sol tank, breeze                                                                                                                                                                                                                                                                                                                                                                                                                                                                                                                                                                                                                                                                                                                                                                                                                                                                                                                                                                                                                                                                                                                                                                                                                                                                                                                                                                                                                                                                                                                                                                                                                                                                                                                                                                                                                                                                                                                                                                                                                                                                                                               | 1    |
| -   | 59          | G062          | lid, sol tank                                                                                                                                                                                                                                                                                                                                                                                                                                                                                                                                                                                                                                                                                                                                                                                                                                                                                                                                                                                                                                                                                                                                                                                                                                                                                                                                                                                                                                                                                                                                                                                                                                                                                                                                                                                                                                                                                                                                                                                                                                                                                                                  | 1    |
| -   | 60          | H215          | nut, hex, 1/4-20 s/s                                                                                                                                                                                                                                                                                                                                                                                                                                                                                                                                                                                                                                                                                                                                                                                                                                                                                                                                                                                                                                                                                                                                                                                                                                                                                                                                                                                                                                                                                                                                                                                                                                                                                                                                                                                                                                                                                                                                                                                                                                                                                                           | 1    |
|     | 61<br>62    | H211<br>G052  | washer, 1/4"id x 1"od, flat, s/s<br>washer, buna 1-1/8" od x 3/16" id                                                                                                                                                                                                                                                                                                                                                                                                                                                                                                                                                                                                                                                                                                                                                                                                                                                                                                                                                                                                                                                                                                                                                                                                                                                                                                                                                                                                                                                                                                                                                                                                                                                                                                                                                                                                                                                                                                                                                                                                                                                          | 4    |
| -   | υZ          | JUJZ          | WUSHEL, DUHU 1-1/0 UU X 3/10 IU                                                                                                                                                                                                                                                                                                                                                                                                                                                                                                                                                                                                                                                                                                                                                                                                                                                                                                                                                                                                                                                                                                                                                                                                                                                                                                                                                                                                                                                                                                                                                                                                                                                                                                                                                                                                                                                                                                                                                                                                                                                                                                | 4    |
|     |             |               |                                                                                                                                                                                                                                                                                                                                                                                                                                                                                                                                                                                                                                                                                                                                                                                                                                                                                                                                                                                                                                                                                                                                                                                                                                                                                                                                                                                                                                                                                                                                                                                                                                                                                                                                                                                                                                                                                                                                                                                                                                                                                                                                |      |