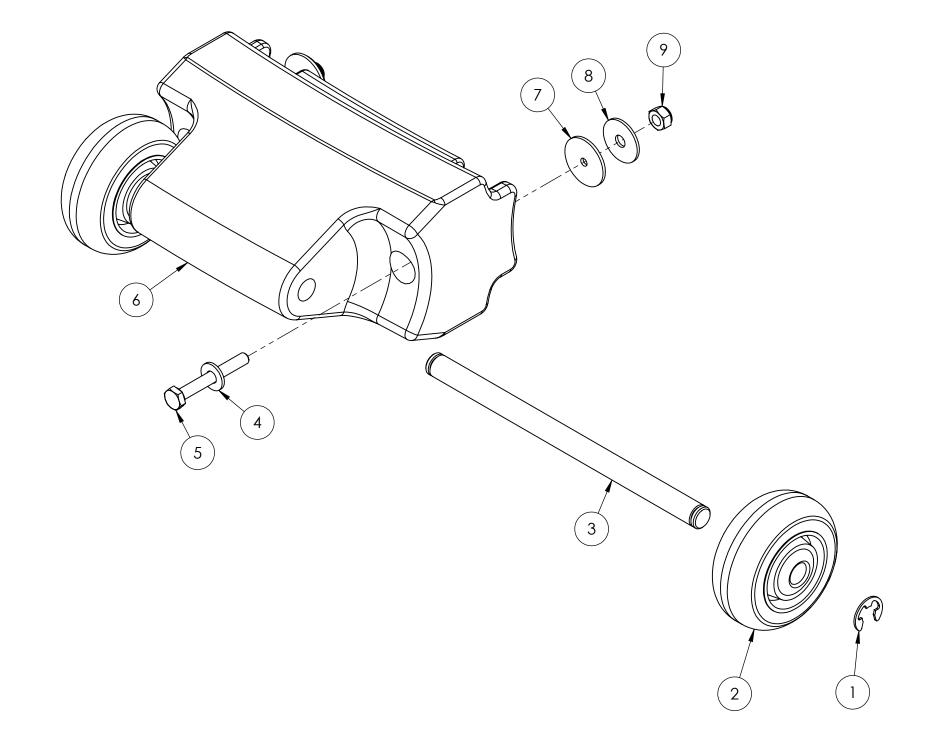

|     |             | O             | , and the second | Ü    |
|-----|-------------|---------------|--------------------------------------------------------------------------------------------------------------------------------------------------------------------------------------------------------------------------------------------------------------------------------------------------------------------------------------------------------------------------------------------------------------------------------------------------------------------------------------------------------------------------------------------------------------------------------------------------------------------------------------------------------------------------------------------------------------------------------------------------------------------------------------------------------------------------------------------------------------------------------------------------------------------------------------------------------------------------------------------------------------------------------------------------------------------------------------------------------------------------------------------------------------------------------------------------------------------------------------------------------------------------------------------------------------------------------------------------------------------------------------------------------------------------------------------------------------------------------------------------------------------------------------------------------------------------------------------------------------------------------------------------------------------------------------------------------------------------------------------------------------------------------------------------------------------------------------------------------------------------------------------------------------------------------------------------------------------------------------------------------------------------------------------------------------------------------------------------------------------------------|------|
|     | ITEM<br>NO. | PART NO.      | DESCRIPTION                                                                                                                                                                                                                                                                                                                                                                                                                                                                                                                                                                                                                                                                                                                                                                                                                                                                                                                                                                                                                                                                                                                                                                                                                                                                                                                                                                                                                                                                                                                                                                                                                                                                                                                                                                                                                                                                                                                                                                                                                                                                                                                    | QTY. |
|     | 1           | H230          | screw, 10-32 x 1/2" phil pan head, s/s                                                                                                                                                                                                                                                                                                                                                                                                                                                                                                                                                                                                                                                                                                                                                                                                                                                                                                                                                                                                                                                                                                                                                                                                                                                                                                                                                                                                                                                                                                                                                                                                                                                                                                                                                                                                                                                                                                                                                                                                                                                                                         | 36   |
|     | 2           | H487          | bracket, hinge                                                                                                                                                                                                                                                                                                                                                                                                                                                                                                                                                                                                                                                                                                                                                                                                                                                                                                                                                                                                                                                                                                                                                                                                                                                                                                                                                                                                                                                                                                                                                                                                                                                                                                                                                                                                                                                                                                                                                                                                                                                                                                                 | 2    |
| -   | 3           | H221          | nut, lock, 1/2" steel, electrical                                                                                                                                                                                                                                                                                                                                                                                                                                                                                                                                                                                                                                                                                                                                                                                                                                                                                                                                                                                                                                                                                                                                                                                                                                                                                                                                                                                                                                                                                                                                                                                                                                                                                                                                                                                                                                                                                                                                                                                                                                                                                              | 2    |
| F   | 4           | H220          | fitting, strain relief, cord                                                                                                                                                                                                                                                                                                                                                                                                                                                                                                                                                                                                                                                                                                                                                                                                                                                                                                                                                                                                                                                                                                                                                                                                                                                                                                                                                                                                                                                                                                                                                                                                                                                                                                                                                                                                                                                                                                                                                                                                                                                                                                   | 2    |
| -   | 5           | E550<br>H296  | power cord, male end, blue lit, 25", 12/3, sjtw solid jacket                                                                                                                                                                                                                                                                                                                                                                                                                                                                                                                                                                                                                                                                                                                                                                                                                                                                                                                                                                                                                                                                                                                                                                                                                                                                                                                                                                                                                                                                                                                                                                                                                                                                                                                                                                                                                                                                                                                                                                                                                                                                   | 2    |
| -   | 6           |               | guard, cooling fan, wire                                                                                                                                                                                                                                                                                                                                                                                                                                                                                                                                                                                                                                                                                                                                                                                                                                                                                                                                                                                                                                                                                                                                                                                                                                                                                                                                                                                                                                                                                                                                                                                                                                                                                                                                                                                                                                                                                                                                                                                                                                                                                                       | 8    |
|     | 7<br>8      | H343<br>H371  | screw, #10 x 5/8" hex head zinc<br>axle, 18.03" x .50" dia                                                                                                                                                                                                                                                                                                                                                                                                                                                                                                                                                                                                                                                                                                                                                                                                                                                                                                                                                                                                                                                                                                                                                                                                                                                                                                                                                                                                                                                                                                                                                                                                                                                                                                                                                                                                                                                                                                                                                                                                                                                                     | 1    |
| -   | 9           | H254          | washer, axle, cut 1/2" id                                                                                                                                                                                                                                                                                                                                                                                                                                                                                                                                                                                                                                                                                                                                                                                                                                                                                                                                                                                                                                                                                                                                                                                                                                                                                                                                                                                                                                                                                                                                                                                                                                                                                                                                                                                                                                                                                                                                                                                                                                                                                                      | 4    |
|     | 10          | H392          | washer, axie, cor 1/2 la wheel, 10"                                                                                                                                                                                                                                                                                                                                                                                                                                                                                                                                                                                                                                                                                                                                                                                                                                                                                                                                                                                                                                                                                                                                                                                                                                                                                                                                                                                                                                                                                                                                                                                                                                                                                                                                                                                                                                                                                                                                                                                                                                                                                            | 2    |
|     | 11          | H042          | c-clip, 12mm, external                                                                                                                                                                                                                                                                                                                                                                                                                                                                                                                                                                                                                                                                                                                                                                                                                                                                                                                                                                                                                                                                                                                                                                                                                                                                                                                                                                                                                                                                                                                                                                                                                                                                                                                                                                                                                                                                                                                                                                                                                                                                                                         | 2    |
| -   | 12          | H668          | caster, 4", black hub & gray tread                                                                                                                                                                                                                                                                                                                                                                                                                                                                                                                                                                                                                                                                                                                                                                                                                                                                                                                                                                                                                                                                                                                                                                                                                                                                                                                                                                                                                                                                                                                                                                                                                                                                                                                                                                                                                                                                                                                                                                                                                                                                                             | 2    |
| -   | 13          | H342          | bolt, 1/4-20 x 1" hex head, s/s                                                                                                                                                                                                                                                                                                                                                                                                                                                                                                                                                                                                                                                                                                                                                                                                                                                                                                                                                                                                                                                                                                                                                                                                                                                                                                                                                                                                                                                                                                                                                                                                                                                                                                                                                                                                                                                                                                                                                                                                                                                                                                | 8    |
| _   | 14          | H210          | washer, 1/4" flat, s/s                                                                                                                                                                                                                                                                                                                                                                                                                                                                                                                                                                                                                                                                                                                                                                                                                                                                                                                                                                                                                                                                                                                                                                                                                                                                                                                                                                                                                                                                                                                                                                                                                                                                                                                                                                                                                                                                                                                                                                                                                                                                                                         | 8    |
| E - | 15          | H216          | nut, lock, 1/4-20, nylon insert, s/s                                                                                                                                                                                                                                                                                                                                                                                                                                                                                                                                                                                                                                                                                                                                                                                                                                                                                                                                                                                                                                                                                                                                                                                                                                                                                                                                                                                                                                                                                                                                                                                                                                                                                                                                                                                                                                                                                                                                                                                                                                                                                           | 8    |
|     | 16          | H484          | plate, mounting, QD                                                                                                                                                                                                                                                                                                                                                                                                                                                                                                                                                                                                                                                                                                                                                                                                                                                                                                                                                                                                                                                                                                                                                                                                                                                                                                                                                                                                                                                                                                                                                                                                                                                                                                                                                                                                                                                                                                                                                                                                                                                                                                            | 1    |
|     | 17          | H273          | nut, kep, #10-32 zinc                                                                                                                                                                                                                                                                                                                                                                                                                                                                                                                                                                                                                                                                                                                                                                                                                                                                                                                                                                                                                                                                                                                                                                                                                                                                                                                                                                                                                                                                                                                                                                                                                                                                                                                                                                                                                                                                                                                                                                                                                                                                                                          | 12   |
|     | 18          | B102          | qd, brass, 1/4" f x 1/4" fpt                                                                                                                                                                                                                                                                                                                                                                                                                                                                                                                                                                                                                                                                                                                                                                                                                                                                                                                                                                                                                                                                                                                                                                                                                                                                                                                                                                                                                                                                                                                                                                                                                                                                                                                                                                                                                                                                                                                                                                                                                                                                                                   | 1    |
|     | 19          | H486          | latch, front, set, large                                                                                                                                                                                                                                                                                                                                                                                                                                                                                                                                                                                                                                                                                                                                                                                                                                                                                                                                                                                                                                                                                                                                                                                                                                                                                                                                                                                                                                                                                                                                                                                                                                                                                                                                                                                                                                                                                                                                                                                                                                                                                                       | 2    |
|     | 20          | H289          | washer, 10 flat, s/s                                                                                                                                                                                                                                                                                                                                                                                                                                                                                                                                                                                                                                                                                                                                                                                                                                                                                                                                                                                                                                                                                                                                                                                                                                                                                                                                                                                                                                                                                                                                                                                                                                                                                                                                                                                                                                                                                                                                                                                                                                                                                                           | 2    |
|     | 21          | E515          | switch, rocker, 2 position                                                                                                                                                                                                                                                                                                                                                                                                                                                                                                                                                                                                                                                                                                                                                                                                                                                                                                                                                                                                                                                                                                                                                                                                                                                                                                                                                                                                                                                                                                                                                                                                                                                                                                                                                                                                                                                                                                                                                                                                                                                                                                     | 3    |
|     | 22          | H422          | plug, dome 3/8", black                                                                                                                                                                                                                                                                                                                                                                                                                                                                                                                                                                                                                                                                                                                                                                                                                                                                                                                                                                                                                                                                                                                                                                                                                                                                                                                                                                                                                                                                                                                                                                                                                                                                                                                                                                                                                                                                                                                                                                                                                                                                                                         | 2    |
|     | 23          | P967A         | plug, switch                                                                                                                                                                                                                                                                                                                                                                                                                                                                                                                                                                                                                                                                                                                                                                                                                                                                                                                                                                                                                                                                                                                                                                                                                                                                                                                                                                                                                                                                                                                                                                                                                                                                                                                                                                                                                                                                                                                                                                                                                                                                                                                   | 1    |
|     | 24          | H434          | plug, vent, heyco, 1/2"                                                                                                                                                                                                                                                                                                                                                                                                                                                                                                                                                                                                                                                                                                                                                                                                                                                                                                                                                                                                                                                                                                                                                                                                                                                                                                                                                                                                                                                                                                                                                                                                                                                                                                                                                                                                                                                                                                                                                                                                                                                                                                        | 1    |
| D   | 25          | H641-DIY      | plate, switch                                                                                                                                                                                                                                                                                                                                                                                                                                                                                                                                                                                                                                                                                                                                                                                                                                                                                                                                                                                                                                                                                                                                                                                                                                                                                                                                                                                                                                                                                                                                                                                                                                                                                                                                                                                                                                                                                                                                                                                                                                                                                                                  | 1    |
|     | 26          | G068          | bumper, 7/8" x 1/4" head                                                                                                                                                                                                                                                                                                                                                                                                                                                                                                                                                                                                                                                                                                                                                                                                                                                                                                                                                                                                                                                                                                                                                                                                                                                                                                                                                                                                                                                                                                                                                                                                                                                                                                                                                                                                                                                                                                                                                                                                                                                                                                       | 2    |
| -   | 27          | P696          | base, breeze                                                                                                                                                                                                                                                                                                                                                                                                                                                                                                                                                                                                                                                                                                                                                                                                                                                                                                                                                                                                                                                                                                                                                                                                                                                                                                                                                                                                                                                                                                                                                                                                                                                                                                                                                                                                                                                                                                                                                                                                                                                                                                                   | 1    |
| -   | 28          | H528          | bracket, heater mounting, dual                                                                                                                                                                                                                                                                                                                                                                                                                                                                                                                                                                                                                                                                                                                                                                                                                                                                                                                                                                                                                                                                                                                                                                                                                                                                                                                                                                                                                                                                                                                                                                                                                                                                                                                                                                                                                                                                                                                                                                                                                                                                                                 | 1    |
| -   | 29          | A908          | heater, 1600wt, 115v                                                                                                                                                                                                                                                                                                                                                                                                                                                                                                                                                                                                                                                                                                                                                                                                                                                                                                                                                                                                                                                                                                                                                                                                                                                                                                                                                                                                                                                                                                                                                                                                                                                                                                                                                                                                                                                                                                                                                                                                                                                                                                           | 1    |
|     | 30          | B142A         | coupling, brass, 1/4" fpt x 1/4" fpt                                                                                                                                                                                                                                                                                                                                                                                                                                                                                                                                                                                                                                                                                                                                                                                                                                                                                                                                                                                                                                                                                                                                                                                                                                                                                                                                                                                                                                                                                                                                                                                                                                                                                                                                                                                                                                                                                                                                                                                                                                                                                           |      |
|     | 31          | B108          | valve, brass, 1/4" check                                                                                                                                                                                                                                                                                                                                                                                                                                                                                                                                                                                                                                                                                                                                                                                                                                                                                                                                                                                                                                                                                                                                                                                                                                                                                                                                                                                                                                                                                                                                                                                                                                                                                                                                                                                                                                                                                                                                                                                                                                                                                                       | 1    |
| -   | 32          | AH157<br>B107 | hose, 3/8" x9" (OAL), f x fsw                                                                                                                                                                                                                                                                                                                                                                                                                                                                                                                                                                                                                                                                                                                                                                                                                                                                                                                                                                                                                                                                                                                                                                                                                                                                                                                                                                                                                                                                                                                                                                                                                                                                                                                                                                                                                                                                                                                                                                                                                                                                                                  | 3    |
|     | 34          | B107          | nipple, brass, 1/4"m, hex<br>valve, brass, relief, 500 psi                                                                                                                                                                                                                                                                                                                                                                                                                                                                                                                                                                                                                                                                                                                                                                                                                                                                                                                                                                                                                                                                                                                                                                                                                                                                                                                                                                                                                                                                                                                                                                                                                                                                                                                                                                                                                                                                                                                                                                                                                                                                     | 1    |
|     | 35          | B113          | tee, 1/4" fpt x 1/4" fpt x 1/4" fpt                                                                                                                                                                                                                                                                                                                                                                                                                                                                                                                                                                                                                                                                                                                                                                                                                                                                                                                                                                                                                                                                                                                                                                                                                                                                                                                                                                                                                                                                                                                                                                                                                                                                                                                                                                                                                                                                                                                                                                                                                                                                                            | 1    |
|     | 36          | B113          | elbow, brass, 90 deg, 1/4"mpt x 1/4" fpt                                                                                                                                                                                                                                                                                                                                                                                                                                                                                                                                                                                                                                                                                                                                                                                                                                                                                                                                                                                                                                                                                                                                                                                                                                                                                                                                                                                                                                                                                                                                                                                                                                                                                                                                                                                                                                                                                                                                                                                                                                                                                       | 2    |
| С   | 37          | B652          | elbow, 90 deg, 3/8"mpt x 1/4"mpt                                                                                                                                                                                                                                                                                                                                                                                                                                                                                                                                                                                                                                                                                                                                                                                                                                                                                                                                                                                                                                                                                                                                                                                                                                                                                                                                                                                                                                                                                                                                                                                                                                                                                                                                                                                                                                                                                                                                                                                                                                                                                               | 2    |
| -   | 38          | C322          | pump, 200psi, piston115V                                                                                                                                                                                                                                                                                                                                                                                                                                                                                                                                                                                                                                                                                                                                                                                                                                                                                                                                                                                                                                                                                                                                                                                                                                                                                                                                                                                                                                                                                                                                                                                                                                                                                                                                                                                                                                                                                                                                                                                                                                                                                                       | 1    |
| -   | 39          | PH628-10      | vac hose, 2", black, wire reinforced                                                                                                                                                                                                                                                                                                                                                                                                                                                                                                                                                                                                                                                                                                                                                                                                                                                                                                                                                                                                                                                                                                                                                                                                                                                                                                                                                                                                                                                                                                                                                                                                                                                                                                                                                                                                                                                                                                                                                                                                                                                                                           | 1    |
|     | 40          | C347          | vac motor, lx, hybrid, 173 cfm, 120v                                                                                                                                                                                                                                                                                                                                                                                                                                                                                                                                                                                                                                                                                                                                                                                                                                                                                                                                                                                                                                                                                                                                                                                                                                                                                                                                                                                                                                                                                                                                                                                                                                                                                                                                                                                                                                                                                                                                                                                                                                                                                           | 1    |
|     | 41          | H503          | vac support, 3 stage, 3.25", no thrds                                                                                                                                                                                                                                                                                                                                                                                                                                                                                                                                                                                                                                                                                                                                                                                                                                                                                                                                                                                                                                                                                                                                                                                                                                                                                                                                                                                                                                                                                                                                                                                                                                                                                                                                                                                                                                                                                                                                                                                                                                                                                          | 6    |
|     | 42          | C348          | vac motor, lx, hybrid, w/inlet tube, 173 cfm, 120v                                                                                                                                                                                                                                                                                                                                                                                                                                                                                                                                                                                                                                                                                                                                                                                                                                                                                                                                                                                                                                                                                                                                                                                                                                                                                                                                                                                                                                                                                                                                                                                                                                                                                                                                                                                                                                                                                                                                                                                                                                                                             | 1    |
|     | 43          | PH628-10      | vac hose, 2", black, wire reinforced                                                                                                                                                                                                                                                                                                                                                                                                                                                                                                                                                                                                                                                                                                                                                                                                                                                                                                                                                                                                                                                                                                                                                                                                                                                                                                                                                                                                                                                                                                                                                                                                                                                                                                                                                                                                                                                                                                                                                                                                                                                                                           | 1    |
|     | 44          | B110          | adapter, brass, 1/4" sw barb x 1/4" fpt, w/gasket                                                                                                                                                                                                                                                                                                                                                                                                                                                                                                                                                                                                                                                                                                                                                                                                                                                                                                                                                                                                                                                                                                                                                                                                                                                                                                                                                                                                                                                                                                                                                                                                                                                                                                                                                                                                                                                                                                                                                                                                                                                                              | 2    |
|     | 45          | PH615         | sol hose, 1/2" kuri 100psi                                                                                                                                                                                                                                                                                                                                                                                                                                                                                                                                                                                                                                                                                                                                                                                                                                                                                                                                                                                                                                                                                                                                                                                                                                                                                                                                                                                                                                                                                                                                                                                                                                                                                                                                                                                                                                                                                                                                                                                                                                                                                                     | 1    |
|     | 46          | H212          | flat washer, 9/16"ID x 1 1/16"OD, AN960-C916                                                                                                                                                                                                                                                                                                                                                                                                                                                                                                                                                                                                                                                                                                                                                                                                                                                                                                                                                                                                                                                                                                                                                                                                                                                                                                                                                                                                                                                                                                                                                                                                                                                                                                                                                                                                                                                                                                                                                                                                                                                                                   | 2    |
| В   | 47          | B130          | 45 deg, street elbow, brass, 1/4" male NPTF                                                                                                                                                                                                                                                                                                                                                                                                                                                                                                                                                                                                                                                                                                                                                                                                                                                                                                                                                                                                                                                                                                                                                                                                                                                                                                                                                                                                                                                                                                                                                                                                                                                                                                                                                                                                                                                                                                                                                                                                                                                                                    | 1    |
|     | 48          | B186          | elbow, 90 deg street, 3/8"mpt x 3/8" fmpt                                                                                                                                                                                                                                                                                                                                                                                                                                                                                                                                                                                                                                                                                                                                                                                                                                                                                                                                                                                                                                                                                                                                                                                                                                                                                                                                                                                                                                                                                                                                                                                                                                                                                                                                                                                                                                                                                                                                                                                                                                                                                      | 1    |
|     | 49          | B160          | adapter, brass, 1/2" barb x 3/8" fsw, ball end                                                                                                                                                                                                                                                                                                                                                                                                                                                                                                                                                                                                                                                                                                                                                                                                                                                                                                                                                                                                                                                                                                                                                                                                                                                                                                                                                                                                                                                                                                                                                                                                                                                                                                                                                                                                                                                                                                                                                                                                                                                                                 | 1    |
|     | 50          | H299          | washer, 11/16"id x 1-1/2"od x .075, s/s                                                                                                                                                                                                                                                                                                                                                                                                                                                                                                                                                                                                                                                                                                                                                                                                                                                                                                                                                                                                                                                                                                                                                                                                                                                                                                                                                                                                                                                                                                                                                                                                                                                                                                                                                                                                                                                                                                                                                                                                                                                                                        | 2    |
| -   | 51          | B216          | nipple, brass, 3/8" x close                                                                                                                                                                                                                                                                                                                                                                                                                                                                                                                                                                                                                                                                                                                                                                                                                                                                                                                                                                                                                                                                                                                                                                                                                                                                                                                                                                                                                                                                                                                                                                                                                                                                                                                                                                                                                                                                                                                                                                                                                                                                                                    | 1    |
| _   | 52          | B210          | bushing, brass, 1/2"mpt x 3/8" fpt, hex                                                                                                                                                                                                                                                                                                                                                                                                                                                                                                                                                                                                                                                                                                                                                                                                                                                                                                                                                                                                                                                                                                                                                                                                                                                                                                                                                                                                                                                                                                                                                                                                                                                                                                                                                                                                                                                                                                                                                                                                                                                                                        | 1    |
| -   | 53          | B119A         | filter, strainer, 1/2" fpt                                                                                                                                                                                                                                                                                                                                                                                                                                                                                                                                                                                                                                                                                                                                                                                                                                                                                                                                                                                                                                                                                                                                                                                                                                                                                                                                                                                                                                                                                                                                                                                                                                                                                                                                                                                                                                                                                                                                                                                                                                                                                                     |      |
| -   | 54          | PH615         | sol hose, 1/2" kuri 100psi                                                                                                                                                                                                                                                                                                                                                                                                                                                                                                                                                                                                                                                                                                                                                                                                                                                                                                                                                                                                                                                                                                                                                                                                                                                                                                                                                                                                                                                                                                                                                                                                                                                                                                                                                                                                                                                                                                                                                                                                                                                                                                     | 1    |
| -   | 55          | B235          | adapter, brass, 3/8" barb x 1/4" fsw                                                                                                                                                                                                                                                                                                                                                                                                                                                                                                                                                                                                                                                                                                                                                                                                                                                                                                                                                                                                                                                                                                                                                                                                                                                                                                                                                                                                                                                                                                                                                                                                                                                                                                                                                                                                                                                                                                                                                                                                                                                                                           |      |
| -   | 56          | H768          | bolt, 1/4-20 x 3/4" serrated hex flange, zinc                                                                                                                                                                                                                                                                                                                                                                                                                                                                                                                                                                                                                                                                                                                                                                                                                                                                                                                                                                                                                                                                                                                                                                                                                                                                                                                                                                                                                                                                                                                                                                                                                                                                                                                                                                                                                                                                                                                                                                                                                                                                                  | 6    |
| Δ   | 57          | H390A         | bracket, "L", 2" x 2"                                                                                                                                                                                                                                                                                                                                                                                                                                                                                                                                                                                                                                                                                                                                                                                                                                                                                                                                                                                                                                                                                                                                                                                                                                                                                                                                                                                                                                                                                                                                                                                                                                                                                                                                                                                                                                                                                                                                                                                                                                                                                                          | 2    |
| Α   | 58          | P697          | sol tank, breeze                                                                                                                                                                                                                                                                                                                                                                                                                                                                                                                                                                                                                                                                                                                                                                                                                                                                                                                                                                                                                                                                                                                                                                                                                                                                                                                                                                                                                                                                                                                                                                                                                                                                                                                                                                                                                                                                                                                                                                                                                                                                                                               | 1    |
| -   | 59          | G062          | lid, sol tank                                                                                                                                                                                                                                                                                                                                                                                                                                                                                                                                                                                                                                                                                                                                                                                                                                                                                                                                                                                                                                                                                                                                                                                                                                                                                                                                                                                                                                                                                                                                                                                                                                                                                                                                                                                                                                                                                                                                                                                                                                                                                                                  | 1    |
| -   | 60          | H215          | nut, hex, 1/4-20 s/s                                                                                                                                                                                                                                                                                                                                                                                                                                                                                                                                                                                                                                                                                                                                                                                                                                                                                                                                                                                                                                                                                                                                                                                                                                                                                                                                                                                                                                                                                                                                                                                                                                                                                                                                                                                                                                                                                                                                                                                                                                                                                                           | 1    |
|     | 61<br>62    | H211<br>G052  | washer, 1/4"id x 1"od, flat, s/s<br>washer, buna 1-1/8" od x 3/16" id                                                                                                                                                                                                                                                                                                                                                                                                                                                                                                                                                                                                                                                                                                                                                                                                                                                                                                                                                                                                                                                                                                                                                                                                                                                                                                                                                                                                                                                                                                                                                                                                                                                                                                                                                                                                                                                                                                                                                                                                                                                          | 4    |
| -   | υZ          | JUJZ          | WUSHEL, DUHU 1-1/0 UU X 3/10 IU                                                                                                                                                                                                                                                                                                                                                                                                                                                                                                                                                                                                                                                                                                                                                                                                                                                                                                                                                                                                                                                                                                                                                                                                                                                                                                                                                                                                                                                                                                                                                                                                                                                                                                                                                                                                                                                                                                                                                                                                                                                                                                | 4    |
|     |             |               |                                                                                                                                                                                                                                                                                                                                                                                                                                                                                                                                                                                                                                                                                                                                                                                                                                                                                                                                                                                                                                                                                                                                                                                                                                                                                                                                                                                                                                                                                                                                                                                                                                                                                                                                                                                                                                                                                                                                                                                                                                                                                                                                |      |