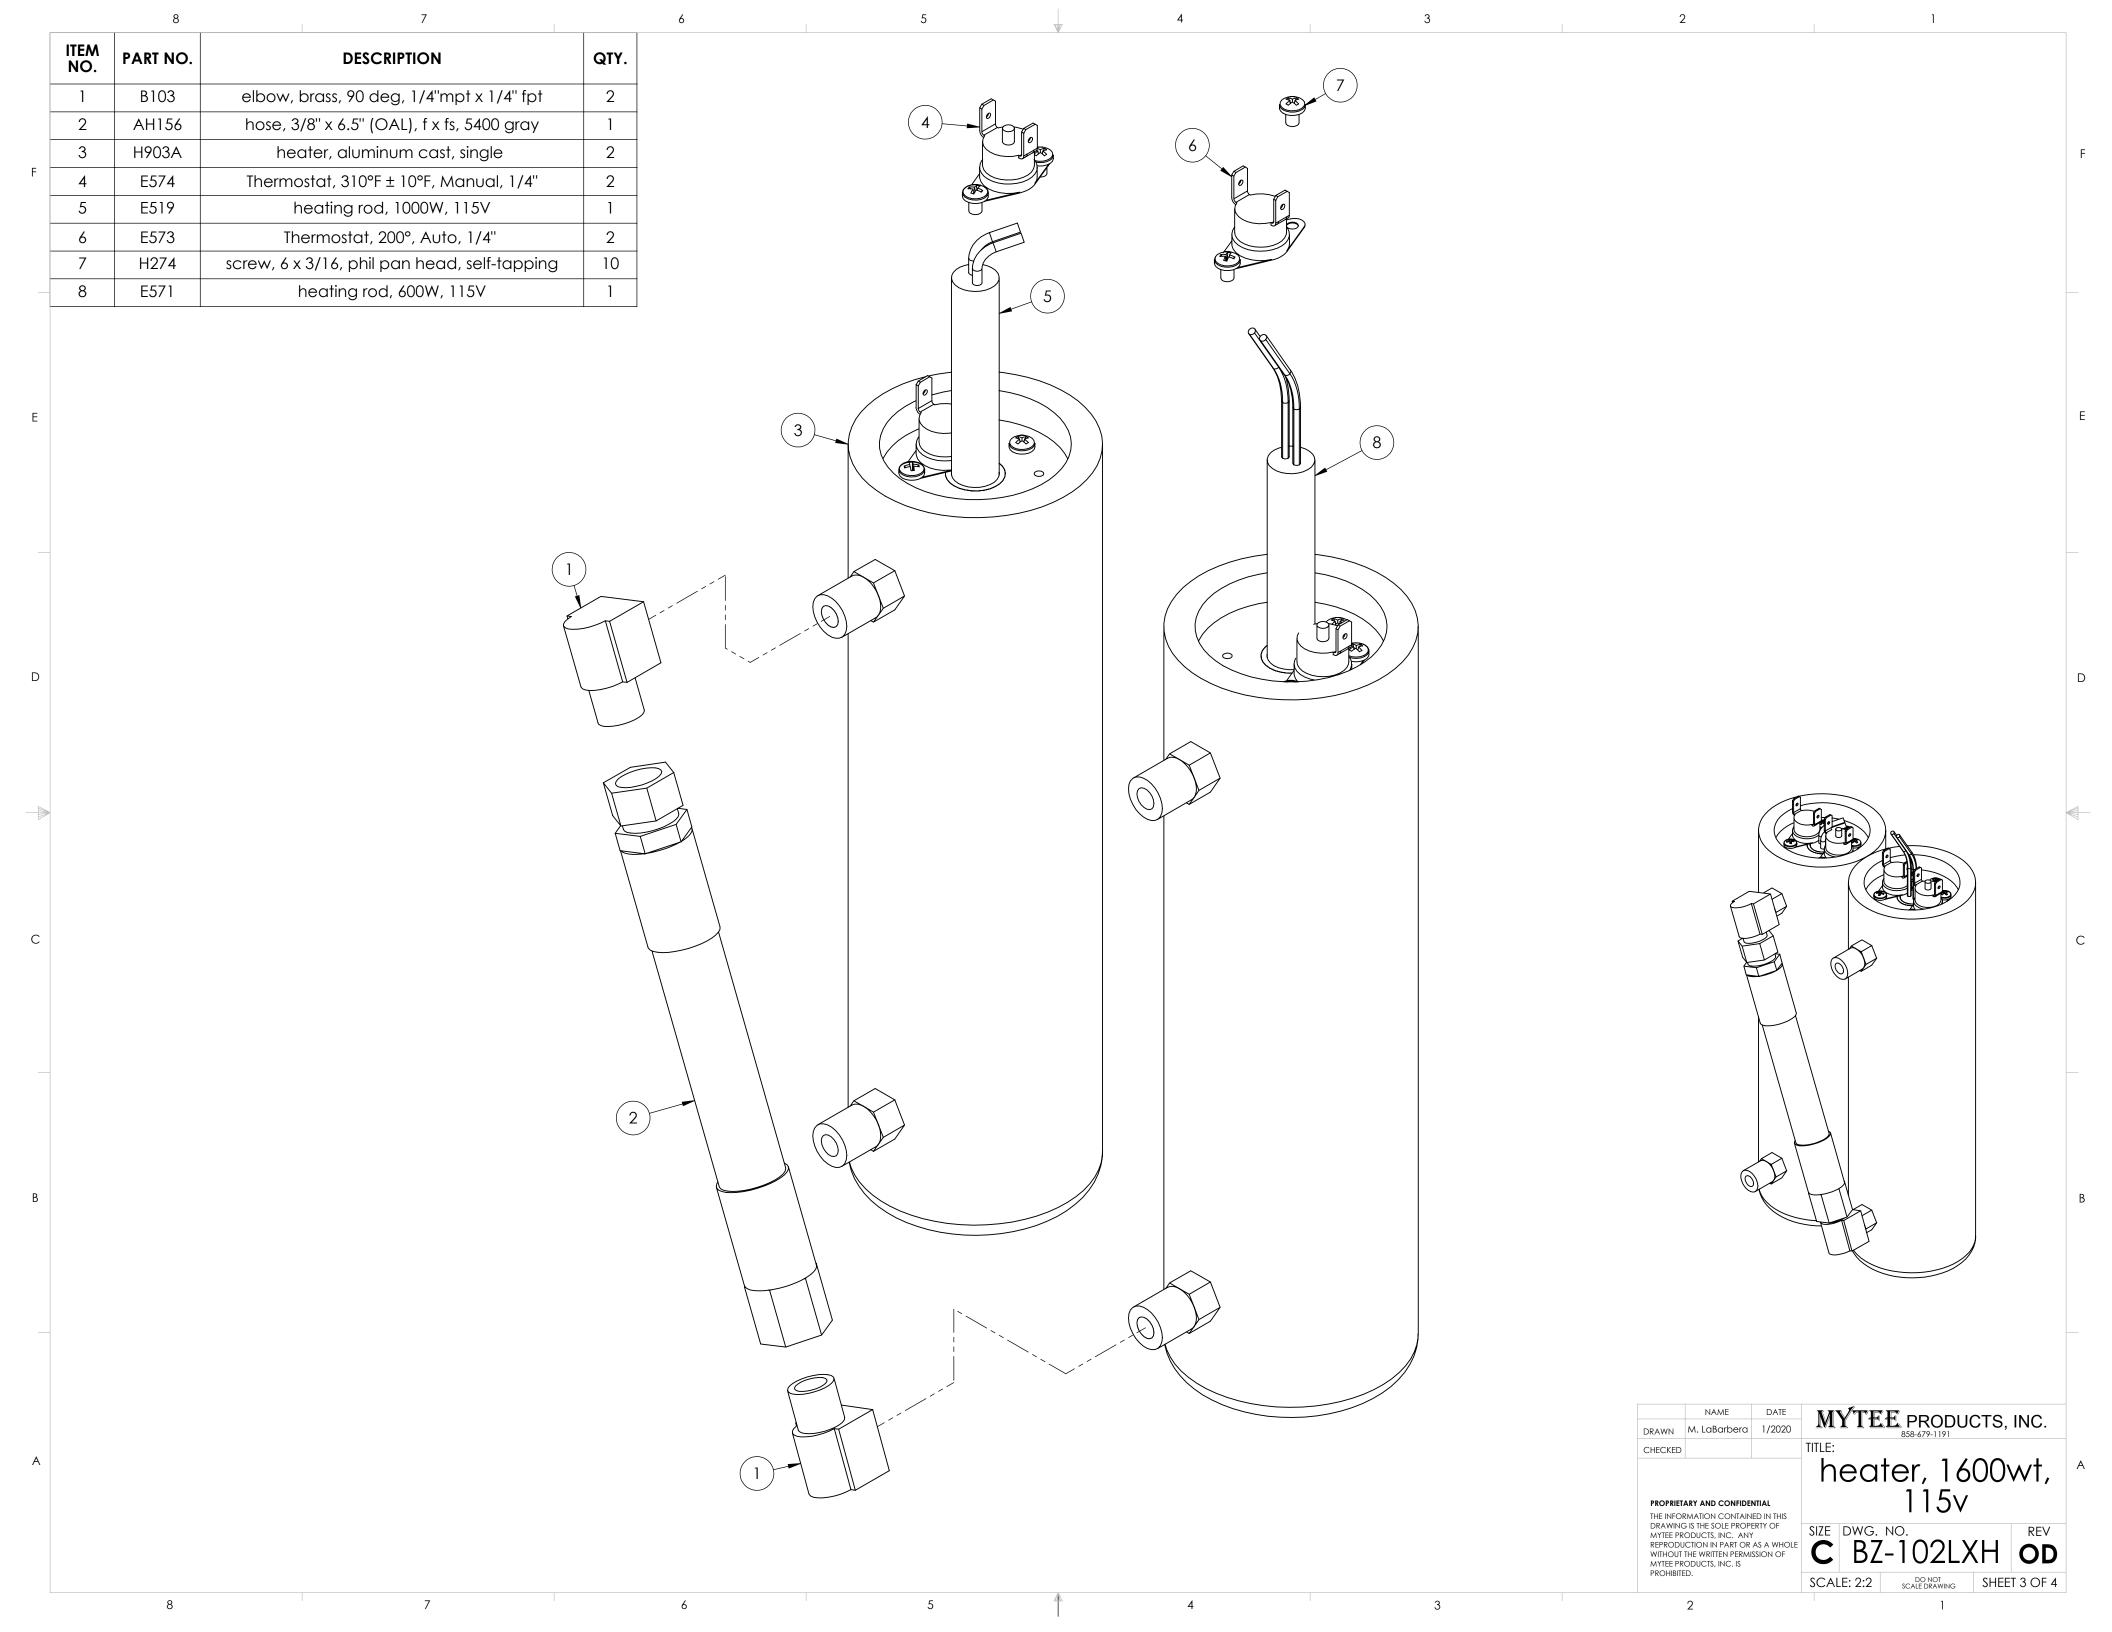

|     |             | O             | , and the second | Ü    |
|-----|-------------|---------------|--------------------------------------------------------------------------------------------------------------------------------------------------------------------------------------------------------------------------------------------------------------------------------------------------------------------------------------------------------------------------------------------------------------------------------------------------------------------------------------------------------------------------------------------------------------------------------------------------------------------------------------------------------------------------------------------------------------------------------------------------------------------------------------------------------------------------------------------------------------------------------------------------------------------------------------------------------------------------------------------------------------------------------------------------------------------------------------------------------------------------------------------------------------------------------------------------------------------------------------------------------------------------------------------------------------------------------------------------------------------------------------------------------------------------------------------------------------------------------------------------------------------------------------------------------------------------------------------------------------------------------------------------------------------------------------------------------------------------------------------------------------------------------------------------------------------------------------------------------------------------------------------------------------------------------------------------------------------------------------------------------------------------------------------------------------------------------------------------------------------------------|------|
|     | ITEM<br>NO. | PART NO.      | DESCRIPTION                                                                                                                                                                                                                                                                                                                                                                                                                                                                                                                                                                                                                                                                                                                                                                                                                                                                                                                                                                                                                                                                                                                                                                                                                                                                                                                                                                                                                                                                                                                                                                                                                                                                                                                                                                                                                                                                                                                                                                                                                                                                                                                    | QTY. |
|     | 1           | H230          | screw, 10-32 x 1/2" phil pan head, s/s                                                                                                                                                                                                                                                                                                                                                                                                                                                                                                                                                                                                                                                                                                                                                                                                                                                                                                                                                                                                                                                                                                                                                                                                                                                                                                                                                                                                                                                                                                                                                                                                                                                                                                                                                                                                                                                                                                                                                                                                                                                                                         | 36   |
|     | 2           | H487          | bracket, hinge                                                                                                                                                                                                                                                                                                                                                                                                                                                                                                                                                                                                                                                                                                                                                                                                                                                                                                                                                                                                                                                                                                                                                                                                                                                                                                                                                                                                                                                                                                                                                                                                                                                                                                                                                                                                                                                                                                                                                                                                                                                                                                                 | 2    |
| -   | 3           | H221          | nut, lock, 1/2" steel, electrical                                                                                                                                                                                                                                                                                                                                                                                                                                                                                                                                                                                                                                                                                                                                                                                                                                                                                                                                                                                                                                                                                                                                                                                                                                                                                                                                                                                                                                                                                                                                                                                                                                                                                                                                                                                                                                                                                                                                                                                                                                                                                              | 2    |
| F   | 4           | H220          | fitting, strain relief, cord                                                                                                                                                                                                                                                                                                                                                                                                                                                                                                                                                                                                                                                                                                                                                                                                                                                                                                                                                                                                                                                                                                                                                                                                                                                                                                                                                                                                                                                                                                                                                                                                                                                                                                                                                                                                                                                                                                                                                                                                                                                                                                   | 2    |
| -   | 5           | E550<br>H296  | power cord, male end, blue lit, 25", 12/3, sjtw solid jacket                                                                                                                                                                                                                                                                                                                                                                                                                                                                                                                                                                                                                                                                                                                                                                                                                                                                                                                                                                                                                                                                                                                                                                                                                                                                                                                                                                                                                                                                                                                                                                                                                                                                                                                                                                                                                                                                                                                                                                                                                                                                   | 2    |
| -   | 6           |               | guard, cooling fan, wire                                                                                                                                                                                                                                                                                                                                                                                                                                                                                                                                                                                                                                                                                                                                                                                                                                                                                                                                                                                                                                                                                                                                                                                                                                                                                                                                                                                                                                                                                                                                                                                                                                                                                                                                                                                                                                                                                                                                                                                                                                                                                                       | 8    |
|     | 7<br>8      | H343<br>H371  | screw, #10 x 5/8" hex head zinc<br>axle, 18.03" x .50" dia                                                                                                                                                                                                                                                                                                                                                                                                                                                                                                                                                                                                                                                                                                                                                                                                                                                                                                                                                                                                                                                                                                                                                                                                                                                                                                                                                                                                                                                                                                                                                                                                                                                                                                                                                                                                                                                                                                                                                                                                                                                                     | 1    |
| -   | 9           | H254          | washer, axle, cut 1/2" id                                                                                                                                                                                                                                                                                                                                                                                                                                                                                                                                                                                                                                                                                                                                                                                                                                                                                                                                                                                                                                                                                                                                                                                                                                                                                                                                                                                                                                                                                                                                                                                                                                                                                                                                                                                                                                                                                                                                                                                                                                                                                                      | 4    |
|     | 10          | H392          | washer, axie, cor 1/2 la wheel, 10"                                                                                                                                                                                                                                                                                                                                                                                                                                                                                                                                                                                                                                                                                                                                                                                                                                                                                                                                                                                                                                                                                                                                                                                                                                                                                                                                                                                                                                                                                                                                                                                                                                                                                                                                                                                                                                                                                                                                                                                                                                                                                            | 2    |
|     | 11          | H042          | c-clip, 12mm, external                                                                                                                                                                                                                                                                                                                                                                                                                                                                                                                                                                                                                                                                                                                                                                                                                                                                                                                                                                                                                                                                                                                                                                                                                                                                                                                                                                                                                                                                                                                                                                                                                                                                                                                                                                                                                                                                                                                                                                                                                                                                                                         | 2    |
| -   | 12          | H668          | caster, 4", black hub & gray tread                                                                                                                                                                                                                                                                                                                                                                                                                                                                                                                                                                                                                                                                                                                                                                                                                                                                                                                                                                                                                                                                                                                                                                                                                                                                                                                                                                                                                                                                                                                                                                                                                                                                                                                                                                                                                                                                                                                                                                                                                                                                                             | 2    |
| -   | 13          | H342          | bolt, 1/4-20 x 1" hex head, s/s                                                                                                                                                                                                                                                                                                                                                                                                                                                                                                                                                                                                                                                                                                                                                                                                                                                                                                                                                                                                                                                                                                                                                                                                                                                                                                                                                                                                                                                                                                                                                                                                                                                                                                                                                                                                                                                                                                                                                                                                                                                                                                | 8    |
| _   | 14          | H210          | washer, 1/4" flat, s/s                                                                                                                                                                                                                                                                                                                                                                                                                                                                                                                                                                                                                                                                                                                                                                                                                                                                                                                                                                                                                                                                                                                                                                                                                                                                                                                                                                                                                                                                                                                                                                                                                                                                                                                                                                                                                                                                                                                                                                                                                                                                                                         | 8    |
| E - | 15          | H216          | nut, lock, 1/4-20, nylon insert, s/s                                                                                                                                                                                                                                                                                                                                                                                                                                                                                                                                                                                                                                                                                                                                                                                                                                                                                                                                                                                                                                                                                                                                                                                                                                                                                                                                                                                                                                                                                                                                                                                                                                                                                                                                                                                                                                                                                                                                                                                                                                                                                           | 8    |
|     | 16          | H484          | plate, mounting, QD                                                                                                                                                                                                                                                                                                                                                                                                                                                                                                                                                                                                                                                                                                                                                                                                                                                                                                                                                                                                                                                                                                                                                                                                                                                                                                                                                                                                                                                                                                                                                                                                                                                                                                                                                                                                                                                                                                                                                                                                                                                                                                            | 1    |
|     | 17          | H273          | nut, kep, #10-32 zinc                                                                                                                                                                                                                                                                                                                                                                                                                                                                                                                                                                                                                                                                                                                                                                                                                                                                                                                                                                                                                                                                                                                                                                                                                                                                                                                                                                                                                                                                                                                                                                                                                                                                                                                                                                                                                                                                                                                                                                                                                                                                                                          | 12   |
|     | 18          | B102          | qd, brass, 1/4" f x 1/4" fpt                                                                                                                                                                                                                                                                                                                                                                                                                                                                                                                                                                                                                                                                                                                                                                                                                                                                                                                                                                                                                                                                                                                                                                                                                                                                                                                                                                                                                                                                                                                                                                                                                                                                                                                                                                                                                                                                                                                                                                                                                                                                                                   | 1    |
|     | 19          | H486          | latch, front, set, large                                                                                                                                                                                                                                                                                                                                                                                                                                                                                                                                                                                                                                                                                                                                                                                                                                                                                                                                                                                                                                                                                                                                                                                                                                                                                                                                                                                                                                                                                                                                                                                                                                                                                                                                                                                                                                                                                                                                                                                                                                                                                                       | 2    |
|     | 20          | H289          | washer, 10 flat, s/s                                                                                                                                                                                                                                                                                                                                                                                                                                                                                                                                                                                                                                                                                                                                                                                                                                                                                                                                                                                                                                                                                                                                                                                                                                                                                                                                                                                                                                                                                                                                                                                                                                                                                                                                                                                                                                                                                                                                                                                                                                                                                                           | 2    |
|     | 21          | E515          | switch, rocker, 2 position                                                                                                                                                                                                                                                                                                                                                                                                                                                                                                                                                                                                                                                                                                                                                                                                                                                                                                                                                                                                                                                                                                                                                                                                                                                                                                                                                                                                                                                                                                                                                                                                                                                                                                                                                                                                                                                                                                                                                                                                                                                                                                     | 3    |
|     | 22          | H422          | plug, dome 3/8", black                                                                                                                                                                                                                                                                                                                                                                                                                                                                                                                                                                                                                                                                                                                                                                                                                                                                                                                                                                                                                                                                                                                                                                                                                                                                                                                                                                                                                                                                                                                                                                                                                                                                                                                                                                                                                                                                                                                                                                                                                                                                                                         | 2    |
|     | 23          | P967A         | plug, switch                                                                                                                                                                                                                                                                                                                                                                                                                                                                                                                                                                                                                                                                                                                                                                                                                                                                                                                                                                                                                                                                                                                                                                                                                                                                                                                                                                                                                                                                                                                                                                                                                                                                                                                                                                                                                                                                                                                                                                                                                                                                                                                   | 1    |
|     | 24          | H434          | plug, vent, heyco, 1/2"                                                                                                                                                                                                                                                                                                                                                                                                                                                                                                                                                                                                                                                                                                                                                                                                                                                                                                                                                                                                                                                                                                                                                                                                                                                                                                                                                                                                                                                                                                                                                                                                                                                                                                                                                                                                                                                                                                                                                                                                                                                                                                        | 1    |
| D   | 25          | H641-DIY      | plate, switch                                                                                                                                                                                                                                                                                                                                                                                                                                                                                                                                                                                                                                                                                                                                                                                                                                                                                                                                                                                                                                                                                                                                                                                                                                                                                                                                                                                                                                                                                                                                                                                                                                                                                                                                                                                                                                                                                                                                                                                                                                                                                                                  | 1    |
|     | 26          | G068          | bumper, 7/8" x 1/4" head                                                                                                                                                                                                                                                                                                                                                                                                                                                                                                                                                                                                                                                                                                                                                                                                                                                                                                                                                                                                                                                                                                                                                                                                                                                                                                                                                                                                                                                                                                                                                                                                                                                                                                                                                                                                                                                                                                                                                                                                                                                                                                       | 2    |
| -   | 27          | P696          | base, breeze                                                                                                                                                                                                                                                                                                                                                                                                                                                                                                                                                                                                                                                                                                                                                                                                                                                                                                                                                                                                                                                                                                                                                                                                                                                                                                                                                                                                                                                                                                                                                                                                                                                                                                                                                                                                                                                                                                                                                                                                                                                                                                                   | 1    |
| -   | 28          | H528          | bracket, heater mounting, dual                                                                                                                                                                                                                                                                                                                                                                                                                                                                                                                                                                                                                                                                                                                                                                                                                                                                                                                                                                                                                                                                                                                                                                                                                                                                                                                                                                                                                                                                                                                                                                                                                                                                                                                                                                                                                                                                                                                                                                                                                                                                                                 | 1    |
| -   | 29          | A908          | heater, 1600wt, 115v                                                                                                                                                                                                                                                                                                                                                                                                                                                                                                                                                                                                                                                                                                                                                                                                                                                                                                                                                                                                                                                                                                                                                                                                                                                                                                                                                                                                                                                                                                                                                                                                                                                                                                                                                                                                                                                                                                                                                                                                                                                                                                           | 1    |
|     | 30          | B142A         | coupling, brass, 1/4" fpt x 1/4" fpt                                                                                                                                                                                                                                                                                                                                                                                                                                                                                                                                                                                                                                                                                                                                                                                                                                                                                                                                                                                                                                                                                                                                                                                                                                                                                                                                                                                                                                                                                                                                                                                                                                                                                                                                                                                                                                                                                                                                                                                                                                                                                           |      |
|     | 31          | B108          | valve, brass, 1/4" check                                                                                                                                                                                                                                                                                                                                                                                                                                                                                                                                                                                                                                                                                                                                                                                                                                                                                                                                                                                                                                                                                                                                                                                                                                                                                                                                                                                                                                                                                                                                                                                                                                                                                                                                                                                                                                                                                                                                                                                                                                                                                                       | 1    |
| -   | 32          | AH157<br>B107 | hose, 3/8" x9" (OAL), f x fsw                                                                                                                                                                                                                                                                                                                                                                                                                                                                                                                                                                                                                                                                                                                                                                                                                                                                                                                                                                                                                                                                                                                                                                                                                                                                                                                                                                                                                                                                                                                                                                                                                                                                                                                                                                                                                                                                                                                                                                                                                                                                                                  | 3    |
|     | 34          | B107          | nipple, brass, 1/4"m, hex<br>valve, brass, relief, 500 psi                                                                                                                                                                                                                                                                                                                                                                                                                                                                                                                                                                                                                                                                                                                                                                                                                                                                                                                                                                                                                                                                                                                                                                                                                                                                                                                                                                                                                                                                                                                                                                                                                                                                                                                                                                                                                                                                                                                                                                                                                                                                     | 1    |
|     | 35          | B113          | tee, 1/4" fpt x 1/4" fpt x 1/4" fpt                                                                                                                                                                                                                                                                                                                                                                                                                                                                                                                                                                                                                                                                                                                                                                                                                                                                                                                                                                                                                                                                                                                                                                                                                                                                                                                                                                                                                                                                                                                                                                                                                                                                                                                                                                                                                                                                                                                                                                                                                                                                                            | 1    |
|     | 36          | B113          | elbow, brass, 90 deg, 1/4"mpt x 1/4" fpt                                                                                                                                                                                                                                                                                                                                                                                                                                                                                                                                                                                                                                                                                                                                                                                                                                                                                                                                                                                                                                                                                                                                                                                                                                                                                                                                                                                                                                                                                                                                                                                                                                                                                                                                                                                                                                                                                                                                                                                                                                                                                       | 2    |
| С   | 37          | B652          | elbow, 90 deg, 3/8"mpt x 1/4"mpt                                                                                                                                                                                                                                                                                                                                                                                                                                                                                                                                                                                                                                                                                                                                                                                                                                                                                                                                                                                                                                                                                                                                                                                                                                                                                                                                                                                                                                                                                                                                                                                                                                                                                                                                                                                                                                                                                                                                                                                                                                                                                               | 2    |
| -   | 38          | C322          | pump, 200psi, piston115V                                                                                                                                                                                                                                                                                                                                                                                                                                                                                                                                                                                                                                                                                                                                                                                                                                                                                                                                                                                                                                                                                                                                                                                                                                                                                                                                                                                                                                                                                                                                                                                                                                                                                                                                                                                                                                                                                                                                                                                                                                                                                                       | 1    |
| -   | 39          | PH628-10      | vac hose, 2", black, wire reinforced                                                                                                                                                                                                                                                                                                                                                                                                                                                                                                                                                                                                                                                                                                                                                                                                                                                                                                                                                                                                                                                                                                                                                                                                                                                                                                                                                                                                                                                                                                                                                                                                                                                                                                                                                                                                                                                                                                                                                                                                                                                                                           | 1    |
|     | 40          | C347          | vac motor, lx, hybrid, 173 cfm, 120v                                                                                                                                                                                                                                                                                                                                                                                                                                                                                                                                                                                                                                                                                                                                                                                                                                                                                                                                                                                                                                                                                                                                                                                                                                                                                                                                                                                                                                                                                                                                                                                                                                                                                                                                                                                                                                                                                                                                                                                                                                                                                           | 1    |
|     | 41          | H503          | vac support, 3 stage, 3.25", no thrds                                                                                                                                                                                                                                                                                                                                                                                                                                                                                                                                                                                                                                                                                                                                                                                                                                                                                                                                                                                                                                                                                                                                                                                                                                                                                                                                                                                                                                                                                                                                                                                                                                                                                                                                                                                                                                                                                                                                                                                                                                                                                          | 6    |
|     | 42          | C348          | vac motor, lx, hybrid, w/inlet tube, 173 cfm, 120v                                                                                                                                                                                                                                                                                                                                                                                                                                                                                                                                                                                                                                                                                                                                                                                                                                                                                                                                                                                                                                                                                                                                                                                                                                                                                                                                                                                                                                                                                                                                                                                                                                                                                                                                                                                                                                                                                                                                                                                                                                                                             | 1    |
|     | 43          | PH628-10      | vac hose, 2", black, wire reinforced                                                                                                                                                                                                                                                                                                                                                                                                                                                                                                                                                                                                                                                                                                                                                                                                                                                                                                                                                                                                                                                                                                                                                                                                                                                                                                                                                                                                                                                                                                                                                                                                                                                                                                                                                                                                                                                                                                                                                                                                                                                                                           | 1    |
|     | 44          | B110          | adapter, brass, 1/4" sw barb x 1/4" fpt, w/gasket                                                                                                                                                                                                                                                                                                                                                                                                                                                                                                                                                                                                                                                                                                                                                                                                                                                                                                                                                                                                                                                                                                                                                                                                                                                                                                                                                                                                                                                                                                                                                                                                                                                                                                                                                                                                                                                                                                                                                                                                                                                                              | 2    |
|     | 45          | PH615         | sol hose, 1/2" kuri 100psi                                                                                                                                                                                                                                                                                                                                                                                                                                                                                                                                                                                                                                                                                                                                                                                                                                                                                                                                                                                                                                                                                                                                                                                                                                                                                                                                                                                                                                                                                                                                                                                                                                                                                                                                                                                                                                                                                                                                                                                                                                                                                                     | 1    |
|     | 46          | H212          | flat washer, 9/16"ID x 1 1/16"OD, AN960-C916                                                                                                                                                                                                                                                                                                                                                                                                                                                                                                                                                                                                                                                                                                                                                                                                                                                                                                                                                                                                                                                                                                                                                                                                                                                                                                                                                                                                                                                                                                                                                                                                                                                                                                                                                                                                                                                                                                                                                                                                                                                                                   | 2    |
| В   | 47          | B130          | 45 deg, street elbow, brass, 1/4" male NPTF                                                                                                                                                                                                                                                                                                                                                                                                                                                                                                                                                                                                                                                                                                                                                                                                                                                                                                                                                                                                                                                                                                                                                                                                                                                                                                                                                                                                                                                                                                                                                                                                                                                                                                                                                                                                                                                                                                                                                                                                                                                                                    | 1    |
|     | 48          | B186          | elbow, 90 deg street, 3/8"mpt x 3/8" fmpt                                                                                                                                                                                                                                                                                                                                                                                                                                                                                                                                                                                                                                                                                                                                                                                                                                                                                                                                                                                                                                                                                                                                                                                                                                                                                                                                                                                                                                                                                                                                                                                                                                                                                                                                                                                                                                                                                                                                                                                                                                                                                      | 1    |
|     | 49          | B160          | adapter, brass, 1/2" barb x 3/8" fsw, ball end                                                                                                                                                                                                                                                                                                                                                                                                                                                                                                                                                                                                                                                                                                                                                                                                                                                                                                                                                                                                                                                                                                                                                                                                                                                                                                                                                                                                                                                                                                                                                                                                                                                                                                                                                                                                                                                                                                                                                                                                                                                                                 | 1    |
|     | 50          | H299          | washer, 11/16"id x 1-1/2"od x .075, s/s                                                                                                                                                                                                                                                                                                                                                                                                                                                                                                                                                                                                                                                                                                                                                                                                                                                                                                                                                                                                                                                                                                                                                                                                                                                                                                                                                                                                                                                                                                                                                                                                                                                                                                                                                                                                                                                                                                                                                                                                                                                                                        | 2    |
| -   | 51          | B216          | nipple, brass, 3/8" x close                                                                                                                                                                                                                                                                                                                                                                                                                                                                                                                                                                                                                                                                                                                                                                                                                                                                                                                                                                                                                                                                                                                                                                                                                                                                                                                                                                                                                                                                                                                                                                                                                                                                                                                                                                                                                                                                                                                                                                                                                                                                                                    | 1    |
| _   | 52          | B210          | bushing, brass, 1/2"mpt x 3/8" fpt, hex                                                                                                                                                                                                                                                                                                                                                                                                                                                                                                                                                                                                                                                                                                                                                                                                                                                                                                                                                                                                                                                                                                                                                                                                                                                                                                                                                                                                                                                                                                                                                                                                                                                                                                                                                                                                                                                                                                                                                                                                                                                                                        | 1    |
| -   | 53          | B119A         | filter, strainer, 1/2" fpt                                                                                                                                                                                                                                                                                                                                                                                                                                                                                                                                                                                                                                                                                                                                                                                                                                                                                                                                                                                                                                                                                                                                                                                                                                                                                                                                                                                                                                                                                                                                                                                                                                                                                                                                                                                                                                                                                                                                                                                                                                                                                                     |      |
| -   | 54          | PH615         | sol hose, 1/2" kuri 100psi                                                                                                                                                                                                                                                                                                                                                                                                                                                                                                                                                                                                                                                                                                                                                                                                                                                                                                                                                                                                                                                                                                                                                                                                                                                                                                                                                                                                                                                                                                                                                                                                                                                                                                                                                                                                                                                                                                                                                                                                                                                                                                     | 1    |
| -   | 55          | B235          | adapter, brass, 3/8" barb x 1/4" fsw                                                                                                                                                                                                                                                                                                                                                                                                                                                                                                                                                                                                                                                                                                                                                                                                                                                                                                                                                                                                                                                                                                                                                                                                                                                                                                                                                                                                                                                                                                                                                                                                                                                                                                                                                                                                                                                                                                                                                                                                                                                                                           |      |
| -   | 56          | H768          | bolt, 1/4-20 x 3/4" serrated hex flange, zinc                                                                                                                                                                                                                                                                                                                                                                                                                                                                                                                                                                                                                                                                                                                                                                                                                                                                                                                                                                                                                                                                                                                                                                                                                                                                                                                                                                                                                                                                                                                                                                                                                                                                                                                                                                                                                                                                                                                                                                                                                                                                                  | 6    |
| Δ   | 57          | H390A         | bracket, "L", 2" x 2"                                                                                                                                                                                                                                                                                                                                                                                                                                                                                                                                                                                                                                                                                                                                                                                                                                                                                                                                                                                                                                                                                                                                                                                                                                                                                                                                                                                                                                                                                                                                                                                                                                                                                                                                                                                                                                                                                                                                                                                                                                                                                                          | 2    |
| Α   | 58          | P697          | sol tank, breeze                                                                                                                                                                                                                                                                                                                                                                                                                                                                                                                                                                                                                                                                                                                                                                                                                                                                                                                                                                                                                                                                                                                                                                                                                                                                                                                                                                                                                                                                                                                                                                                                                                                                                                                                                                                                                                                                                                                                                                                                                                                                                                               | 1    |
| -   | 59          | G062          | lid, sol tank                                                                                                                                                                                                                                                                                                                                                                                                                                                                                                                                                                                                                                                                                                                                                                                                                                                                                                                                                                                                                                                                                                                                                                                                                                                                                                                                                                                                                                                                                                                                                                                                                                                                                                                                                                                                                                                                                                                                                                                                                                                                                                                  | 1    |
| -   | 60          | H215          | nut, hex, 1/4-20 s/s                                                                                                                                                                                                                                                                                                                                                                                                                                                                                                                                                                                                                                                                                                                                                                                                                                                                                                                                                                                                                                                                                                                                                                                                                                                                                                                                                                                                                                                                                                                                                                                                                                                                                                                                                                                                                                                                                                                                                                                                                                                                                                           | 1    |
|     | 61<br>62    | H211<br>G052  | washer, 1/4"id x 1"od, flat, s/s<br>washer, buna 1-1/8" od x 3/16" id                                                                                                                                                                                                                                                                                                                                                                                                                                                                                                                                                                                                                                                                                                                                                                                                                                                                                                                                                                                                                                                                                                                                                                                                                                                                                                                                                                                                                                                                                                                                                                                                                                                                                                                                                                                                                                                                                                                                                                                                                                                          | 4    |
| -   | υZ          | JUJZ          | WUSHEL, DUHU 1-1/0 UU X 3/10 IU                                                                                                                                                                                                                                                                                                                                                                                                                                                                                                                                                                                                                                                                                                                                                                                                                                                                                                                                                                                                                                                                                                                                                                                                                                                                                                                                                                                                                                                                                                                                                                                                                                                                                                                                                                                                                                                                                                                                                                                                                                                                                                | 4    |
|     |             |               |                                                                                                                                                                                                                                                                                                                                                                                                                                                                                                                                                                                                                                                                                                                                                                                                                                                                                                                                                                                                                                                                                                                                                                                                                                                                                                                                                                                                                                                                                                                                                                                                                                                                                                                                                                                                                                                                                                                                                                                                                                                                                                                                |      |