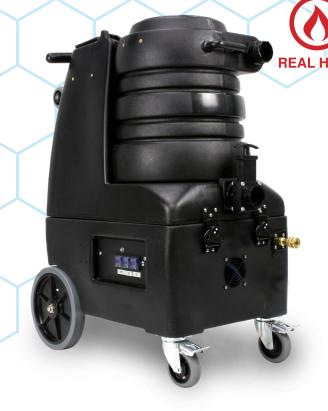

## Breeze\*

Carpet Extractor

Representing the pinnacle of power and portability, the Breeze™ line of extractors are brimming with exclusive, high-value features set to make waves across the industry. Thanks to the **high efficiency heater**, this unit cuts through stubborn soil and grease like a hot knife cuts butter. It's a true force to be reckoned with.

## **BZ-102LXH Specs:**

- Dual exclusive Mytee<sup>®</sup> LX<sup>™</sup> vacuum motors 225-250
  CFM, 180" water lift.
- 220 PSI demand pump.
- REAL HEAT™ heating system
- 10 gallon solution and recovery tanks. The special design of the recovery tank makes it the strongest in the industry!
- Features rear loading wheels allowing the Breeze<sup>™</sup> to be easily loaded into trucks and vans.
- Large, 10" rear wheels.
- 4" locking front casters.