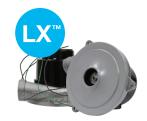

Easily load the Breeze™ into a truck or van using the super convenient loading wheels!

Mytee's exclusive LX<sup>™</sup> vacuums generate truckmount power in a portable. **You have to feel it it to believe it!** 

## **BZ-102LXH Specs:**

- Dual exclusive Mytee<sup>®</sup> LX<sup>™</sup> vacuum motors 225-250
  CFM, 180" water lift.
- 220 PSI demand pump.
- REAL HEAT™ heating system
- 10 gallon solution and recovery tanks. The special design of the recovery tank makes it the strongest in the industry!
- Features rear loading wheels allowing the Breeze<sup>™</sup> to be easily loaded into trucks and vans.
- Large, 10" rear wheels.
- 4" locking front casters.