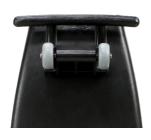

Easily load the Breeze™ into a truck or van using the super convenient loading wheels!

Mytee's exclusive LX<sup>™</sup> vacuums generate truckmount power in a portable. **You have to feel it it to believe it!** 

## **BZ-102LXH Specs:**

- Dual exclusive Mytee<sup>®</sup> LX<sup>™</sup> vacuum motors 225-250
  CFM, 180" water lift.
- 220 PSI demand pump.
- REAL HEAT™ heating system
- 10 gallon solution and recovery tanks. The special design of the recovery tank makes it the strongest in the industry!
- Features rear loading wheels allowing the Breeze<sup>™</sup> to be easily loaded into trucks and vans.
- Large, 10" rear wheels.
- 4" locking front casters.