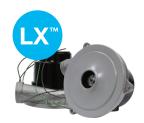

Easily load the Breeze™ into a truck or van using the super convenient loading wheels!

Mytee's exclusive LX<sup>™</sup> vacuums generate truckmount power in a portable. **You have to feel it it to believe it!** 

## **BZ-102LX Specs:**

- Dual exclusive Mytee<sup>®</sup> LX<sup>™</sup> vacuum motors 225-250
  CFM, 180" water lift.
- 220 PSI demand pump.
- 10 gallon solution and recovery tanks. The special design of the recovery tank makes it the strongest in the industry!
- Features rear loading wheels allowing the Breeze™ to be easily loaded into trucks and vans.
- Large, 10" rear wheels.
- 4" locking front casters.