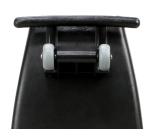

Easily load the Breeze™ into a truck or van using the super convenient loading wheels!

Mytee's exclusive LX<sup>™</sup> vacuums generate truckmount power in a portable. **You have to feel it it to believe it!** 

## **BZ-102LX Specs:**

- Dual exclusive Mytee<sup>®</sup> LX<sup>™</sup> vacuum motors 225-250
  CFM, 180" water lift.
- 220 PSI demand pump.
- 10 gallon solution and recovery tanks. The special design of the recovery tank makes it the strongest in the industry!
- Features rear loading wheels allowing the Breeze™ to be easily loaded into trucks and vans.
- Large, 10" rear wheels.
- 4" locking front casters.