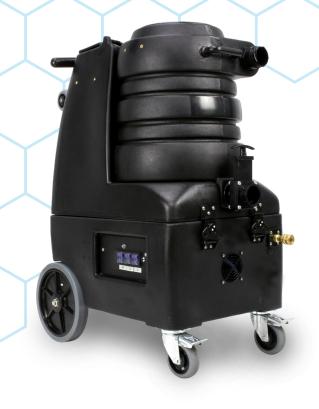

## Breeze\*

Carpet Extractor

Representing the pinnacle of power and portability, the Breeze™ line of extractors are brimming with exclusive, high-value features set to make waves across the industry. They're a true force to be reckoned with.

## **BZ-102LX Specs:**

- Dual exclusive Mytee<sup>®</sup> LX<sup>™</sup> vacuum motors 225-250
  CFM, 180" water lift.
- 220 PSI demand pump.
- 10 gallon solution and recovery tanks. The special design of the recovery tank makes it the strongest in the industry!
- Features rear loading wheels allowing the Breeze™ to be easily loaded into trucks and vans.
- Large, 10" rear wheels.
- 4" locking front casters.