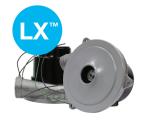

Easily load the Breeze™ into a truck or van using the super convenient loading wheels!

Mytee's exclusive LX<sup>™</sup> vacuums generate truckmount power in a portable. **You have to feel it it to believe it!** 

## **BZ-105LX-AUTO Specs:**

- Dual exclusive Mytee<sup>®</sup> LX<sup>™</sup> vacuum motors 225-250
  CFM, 180" water lift.
- 500 PSI piston pump.
- 10 gallon solution and recovery tanks. The special design of the recovery tank makes it the strongest in the industry!
- Includes auto-fill andpump-out.