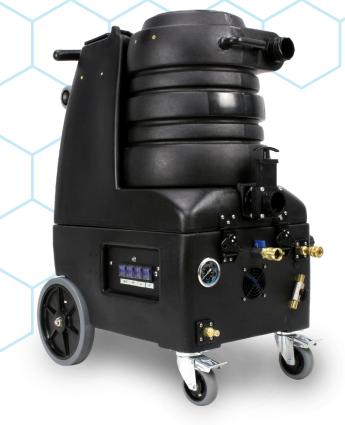

## Breeze\*

Carpet Extractor

Representing the pinnacle of power and portability, the Breeze<sup>TM</sup> line of extractors are brimming with exclusive, high-value features set to make waves across the industry. The addition of **auto-fill and auto pump-out capabilities** make this unit an absolute workhorse. No matter the size or surface, the Breeze<sup>TM</sup> will run until the job is done!

## **BZ-105LX-AUTO Specs:**

- Dual exclusive Mytee<sup>®</sup> LX<sup>™</sup> vacuum motors 225-250
  CFM, 180" water lift.
- 500 PSI piston pump.
- 10 gallon solution and recovery tanks. The special design of the recovery tank makes it the strongest in the industry!
- Includes auto-fill andpump-out.

- Features rear loading wheels allowing the Breeze<sup>™</sup> to be easily loaded into trucks and vans.
- Large, 10" rear wheels.
- 4" locking front casters.

230V 50Hz version also available. Part # BZ-105LX-AUTO-230