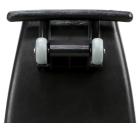

Easily load the Breeze™ into a truck or van using the super convenient loading wheels!

Mytee's exclusive LX<sup>™</sup> vacuums generate truckmount power in a portable. **You have to feel it it to believe it!** 

- Features rear loading wheels allowing the Breeze<sup>™</sup> to be easily loaded into trucks and vans.
- Large, 10" rear wheels.
- 4" locking front casters.

230V 50Hz version also available. Part # BZ-105LX-AUTO-230