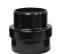

## What's Included:

2" Cuff-Lynx™ coupler

<sup>1</sup> 2" x 1.5" Cuff-Lynx™ reducer

Two 50' twist-lock power cords

Pack of 25 Piglet™ Filters