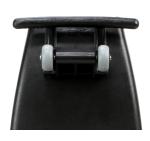

Easily load the Breeze™ into a truck or van using the super convenient loading wheels!

Mytee's exclusive LX<sup>™</sup> vacuums generate truckmount power in a portable. **You have to feel it it to believe it!** 

## **BZ-105LX Specs:**

- Dual exclusive Mytee<sup>®</sup> LX<sup>™</sup> vacuum motors 225-250
  CFM, 180" water lift.
- 500 PSI piston pump.
- 10 gallon solution and recovery tanks. The special design of the recovery tank makes it the strongest in the industry!
- Features rear loading wheels allowing the Breeze™ to be easily loaded into trucks and vans.
- Large, 10" rear wheels.
- 4" locking front casters.