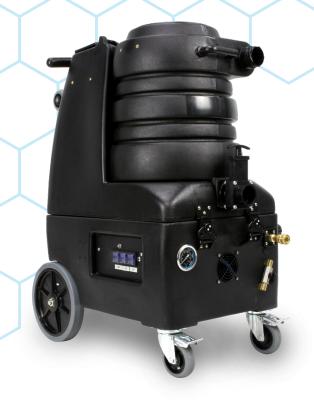

## Breeze<sup>™</sup>

Carpet Extractor

Representing the pinnacle of power and portability, the Breeze™ line of extractors are brimming with exclusive, high-value features set to make waves across the industry. They're a true force to be reckoned with.

## **BZ-105LX Specs:**

- Dual exclusive Mytee<sup>®</sup> LX<sup>™</sup> vacuum motors 225-250
  CFM, 180" water lift.
- 500 PSI piston pump.
- 10 gallon solution and recovery tanks. The special design of the recovery tank makes it the strongest in the industry!
- Features rear loading wheels allowing the Breeze™ to be easily loaded into trucks and vans.
- Large, 10" rear wheels.
- 4" locking front casters.