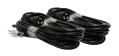

## What's Included:

2" Cuff-Lynx™ coupler

<sup>1</sup> 2" x 1.5" Cuff-Lynx™ reducer

Two 50' twist-lock power cords

Pack of 25 Piglet™ Filters