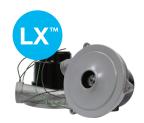

Easily load the Breeze™ into a truck or van using the super convenient loading wheels!

Mytee's exclusive LX<sup>™</sup> vacuums generate truckmount power in a portable. **You have to feel it it to believe it!** 

## **BZ-105LX Specs:**

- Dual exclusive Mytee<sup>®</sup> LX<sup>™</sup> vacuum motors 225-250
  CFM, 180" water lift.
- 500 PSI piston pump.
- 10 gallon solution and recovery tanks. The special design of the recovery tank makes it the strongest in the industry!
- Features rear loading wheels allowing the Breeze™ to be easily loaded into trucks and vans.
- Large, 10" rear wheels.
- 4" locking front casters.