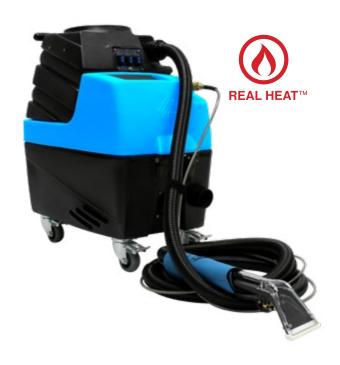

## Put the "Mobile" in Mobile Detailing

Don't be fooled by its size. The HP60 Spyder<sup>™</sup> has the same amount of cleaning power and detailing ability as its larger sibling, the Grand Prix<sup>™</sup>, but in a smaller more portable package.

#### Features:

- 5 gallon (approx.) capacity.
- 1,200 watt in-line heater.
- Powerful 3-stage vacuum. 130" water lift, 100 CFM.
- 120 PSI diaphragm pump.

### **Included Items:**

- 15ft. 1.25" vacuum and solution hose combo.
- 4" Air Lite<sup>™</sup> upholstery tool.
- Heatguard<sup>™</sup> hose wrap, made of neoprene wetsuit material.

Includes the easy to use 8400P Air Lite™ Upholstery Tool.