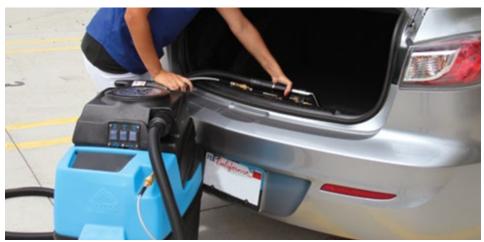

## Put the "Mobile" in Mobile Detailing

Don't be fooled by its size. The HP60 Spyder<sup>™</sup> has the same amount of cleaning power and detailing ability as its larger sibling, the Grand Prix<sup>™</sup>, but in a smaller more portable package.

### **Included Items:**

- 15ft. 1.25" vacuum and solution hose combo.
- 4" Air Lite<sup>™</sup> upholstery tool.
- Heatguard<sup>™</sup> hose wrap, made of neoprene wetsuit material.

Includes the easy to use 8400P Air Lite™ Upholstery Tool.