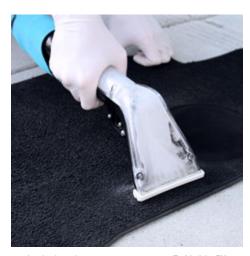

### **Included Items:**

- 15ft. 1.25" vacuum and solution hose combo.
- 4" Air Lite<sup>™</sup> upholstery tool.
- Heatguard<sup>™</sup> hose wrap, made of neoprene wetsuit material.

Includes the easy to use 8400P Air Lite™ Upholstery Tool.