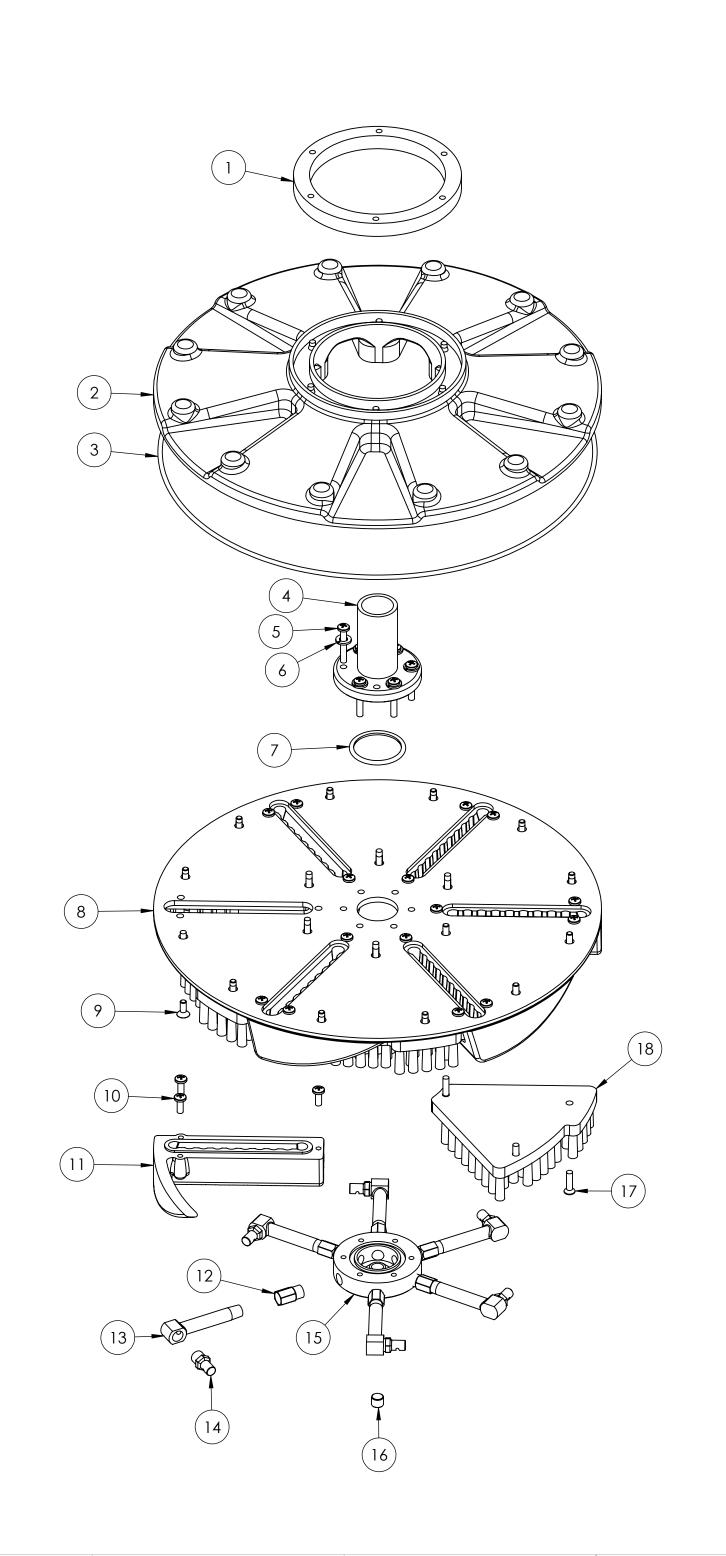

| ITEM<br>NO. | PART NO. | DESCRIPTION                                             |   |  |  |  |
|-------------|----------|---------------------------------------------------------|---|--|--|--|
| 1           | G014     | seal, felt, T-REX                                       | 1 |  |  |  |
| 2           | P518     | manifold, upper, vac, T-REX                             |   |  |  |  |
| 3           | G037     | o-ring, 13.5" id x 1/8" w                               |   |  |  |  |
| 4           | B161     | manifold, upper, solution, T-REX                        |   |  |  |  |
| 5           | H222     | screw, 10-32 x 1-1/4" phil pan head, s/s                | 6 |  |  |  |
| 6           | H213     | washer, 1/4" lock, s/s                                  | 6 |  |  |  |
| 7           | G027     | o-ring, 1.75" o.d. x 1/8" width                         | 2 |  |  |  |
| 8           | H090     | manifold, lower, vac, T-REX                             |   |  |  |  |
| 9           | H018     | screw, 10-32 x 1/2", FHSCS, s/s                         |   |  |  |  |
| 10          | H230     | screw, 10-32 x 1/2" phil pan head, s/s                  |   |  |  |  |
| 11          | H248     | vac glide, T-REX                                        |   |  |  |  |
| 12          | B217     | check valve, 1/8" mpt x 1/8" fpt, 5 PSI                 |   |  |  |  |
| 13          | H036A    | spray bar, 2.375", T-Rex                                |   |  |  |  |
| 14          | B184     | jet, 1/8", 1/8k 2.0, flood jet, brass                   |   |  |  |  |
| 15          | B157     | manifold, lower, solution, T-REX                        |   |  |  |  |
| 16          | B176     | plug, 1/8" npt, countersunk hex                         |   |  |  |  |
| 17          | H186     | screw, 10-32 x 3/4, phil, flat, countersunk, s/s, black |   |  |  |  |
| 18          | G099     | brush, tile, TRex                                       |   |  |  |  |
|             |          |                                                         |   |  |  |  |