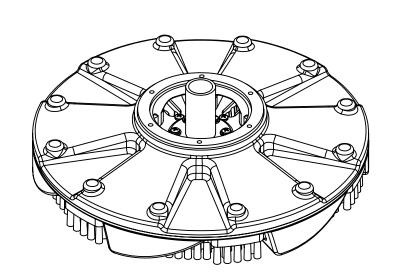

| ITEM<br>NO. | PART NO. | DESCRIPTION                                             |   |  |  |  |
|-------------|----------|---------------------------------------------------------|---|--|--|--|
| 1           | G014     | seal, felt, T-REX                                       | 1 |  |  |  |
| 2           | P518     | manifold, upper, vac, T-REX                             |   |  |  |  |
| 3           | G037     | o-ring, 13.5" id x 1/8" w                               |   |  |  |  |
| 4           | B161     | manifold, upper, solution, T-REX                        |   |  |  |  |
| 5           | H222     | screw, 10-32 x 1-1/4" phil pan head, s/s                | 6 |  |  |  |
| 6           | H213     | washer, 1/4" lock, s/s                                  | 6 |  |  |  |
| 7           | G027     | o-ring, 1.75" o.d. x 1/8" width                         | 2 |  |  |  |
| 8           | H090     | manifold, lower, vac, T-REX                             |   |  |  |  |
| 9           | H018     | screw, 10-32 x 1/2", FHSCS, s/s                         |   |  |  |  |
| 10          | H230     | screw, 10-32 x 1/2" phil pan head, s/s                  |   |  |  |  |
| 11          | H248     | vac glide, T-REX                                        |   |  |  |  |
| 12          | B217     | check valve, 1/8" mpt x 1/8" fpt, 5 PSI                 |   |  |  |  |
| 13          | H036A    | spray bar, 2.375", T-Rex                                |   |  |  |  |
| 14          | B184     | jet, 1/8", 1/8k 2.0, flood jet, brass                   |   |  |  |  |
| 15          | B157     | manifold, lower, solution, T-REX                        |   |  |  |  |
| 16          | B176     | plug, 1/8" npt, countersunk hex                         |   |  |  |  |
| 17          | H186     | screw, 10-32 x 3/4, phil, flat, countersunk, s/s, black |   |  |  |  |
| 18          | G099     | brush, tile, TRex                                       |   |  |  |  |
|             |          |                                                         |   |  |  |  |