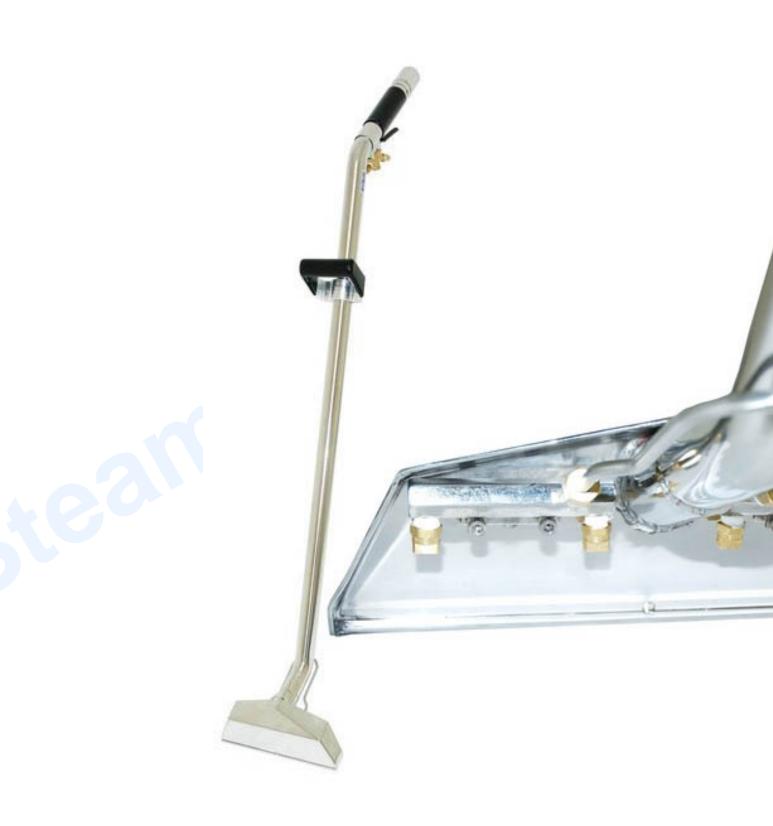

>

Model Number: 10-0535

Westpak 10-0535 Carpet Cleaning Wand 12in 1.75in Pipe 4 Jet 2 Bend Low Profile W/ Splash

Created on: : Friday 26 April, 2024

Guard / Back order til Nov 2023

Manufacturer: WestPak USA

>

Created on: : Friday 26 April, 2024

\_

• Advanced control valve with 'soft opening'.

• Stress-free oval shaped aluminum adjustable grip.

• Stainless steel solution lines. • Full flow vacuum extraction.

• Connects directly to 1.5" or 2" vacuum hose.

• Very low profile 12" head to reach under low furniture, only 3.6" tall.

Created on: : Friday 26 April, 2024

• 4-jet wand with angle set to lift dirt. • Lightest 12" x 1.75" wand made.

• Precision 95015 nozzles (4ea) for optimal coverage performance.

• Brass angle valve.

• Splashguard.

• 1.75" Diameter Tube.

• 12" Head Width.

• 62" Height.

• 9.4 lbs weight

Availability: This product was added to our catalog on Friday 06 July, 2012