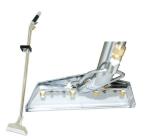

>

Model Number: 10-0535

Westpak 10-0535 Carpet Cleaning Wand 12in 1.75in Pipe 4 Jet 2 Bend Low Profile W/ Splash

Created on: : Friday 26 April, 2024

Guard / Back order til Nov 2023

Manufacturer: WestPak USA

>

Created on: : Friday 26 April, 2024

\_

• Advanced control valve with 'soft opening'.

• Stress-free oval shaped aluminum adjustable grip.

• Stainless steel solution lines. • Full flow vacuum extraction.

• Connects directly to 1.5" or 2" vacuum hose.

• Very low profile 12" head to reach under low furniture, only 3.6" tall.

Created on: : Friday 26 April, 2024

• 4-jet wand with angle set to lift dirt. • Lightest 12" x 1.75" wand made.

• Precision 95015 nozzles (4ea) for optimal coverage performance.

• Brass angle valve.

• Splashguard.

• 1.75" Diameter Tube.

• 12" Head Width.

• 62" Height.

• 9.4 lbs weight

Availability: This product was added to our catalog on Friday 06 July, 2012