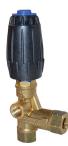

## **Steambrite Supply**

>

Model Number: 70045 Arimitsu 70045, Pump Unloader, VRS3-190, 3 Port 0-2750 psi, 0-8 gpm, Yellow Spring and Cap

Manufacturer: Arimitsu

Arimitsu 70045 Pump Unloader Valve Series VRS3-190 3 Port 0-2750 psi 0-8 gpm EZ Start Feature

3 port unloader Works from Zero to 2750 psi. This unit is Panel Mountable. Includes easy to turn knob.

This is used on the following piece of equipment below:

Clean Storm 6720 Cleaning Units 2100 psi 3.5 gpm Cold Electric Pressure Washer 2 Power Cords 115 Volts