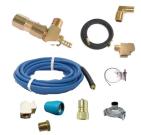

>

Model Number: 20101428

Little Giant 15 ft Solution and 6 ft Gas Hose Connection Kit Low pressure models (500 psi)

Created on: : Friday 26 April, 2024

20101428

Manufacturer: Little Giant

Little Giant Solution water and Hose Connection Kit This package includes one each of the items below.

Little Giant RHA6 Foot 1/2" ID Propane Hose

Little Giant: Pressure Relief Valve PR600psi X 1/2 Mip (Low Pressure

Models)

>

Little Giant PL13A Striker For 2HT Carpet Cleaning Heaters

Created on: : Friday 26 April, 2024