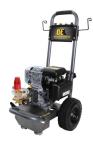

>

Model Number: B296HC

BE Pressure Supply B296HC B-Frame Pressure Washer 2800psi 2.5gpm Honda gas engine GTIN

Created on: : Thursday 25 April, 2024

NΑ

Manufacturer: BE Pressure Supply

BE Pressure Supply B296HC B-Frame Pressure Washer 2800psi 2.5gpm Honda gas

engine

## **Key Points**

- 2800 PSI Max Pressure
- 2.5 GPM Max Flow
- Powered by a reliable 187cc Honda GC190 gas engine.
- Axial Comet BXD2528G Pump
- Built-In Unloader
- Durable powder coated steel frame with anti-vibration rubber foot and frame cutouts to easily change engine oil.

Specifications

Engine 187cc Honda GC190

PSI 2800

**GPM 2.5** 

Pump Comet BXD2528G

**Download Spec Sheet** 

**Download Manual** 

Availability: This product was added to our catalog on Wednesday 21 May, 2014