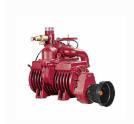

>

Model Number: MEC4000SX

AR Vacuum Pump MEC4000SX, 1149.15 gpm 36.26 psi 1400 rpm, Rotary Vane, P LA SX UL D51

Created on: : Friday 26 April, 2024

ΕM

Manufacturer: Annovi Reverberi Pumps

AR Vacuum Pump MEC4000SX 1149.15 gpm 36.26 psi 1400 rpm Rotary Vane P LA

SX UL D51 EM

MEC Series Rotary Vane Vacuum Pump with Air Cooling

Maximum Speed: 1400 rpm

Maximum Absolute Pressure (Relative Pressure): 36.26 psi

Geometric Capacity: 1149.15 gpm

Vacuum Pressure without Depression Valve Fitted: -13.63 psi Power Absorption at Maximum Vacuum Pressure: 21.5 hp Power Absorption at Absolute 36.6 psi and 1400 rpm: 12.1 hp