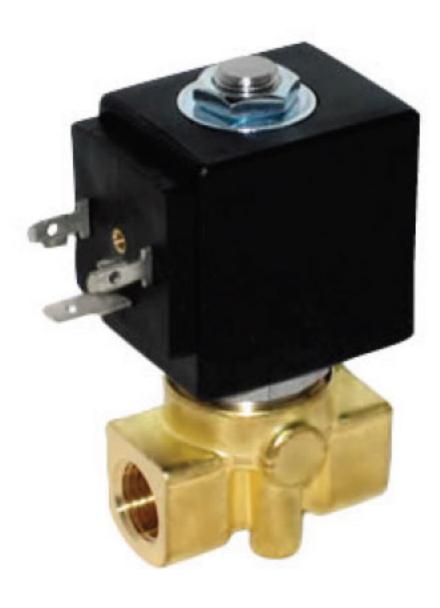

Questions and aswers are posted here:

https://www.steam-brite.com/forum/showthread.php?p=2996#post2996

Optional:

21AN2K0T12XC

>

Created on: : Tuesday 23 April, 2024

Granzow: Solenoid Valve 12 Volts 360 degree 1450 Psi

Created on: : Tuesday 23 April, 2024

20110405djc

Availability: This product was added to our catalog on Saturday 18 September, 2010