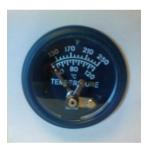

>

Model Number: 20140107

Switchable Temperature Gauge Compatible With many Truckmounted carpet cleaning machines

Created on: : Tuesday 23 April, 2024

Switch Gauge 20140107

Manufacturer: Clean Storm

Switchable Temperature Gauge used on many Truckmounted carpet cleaning

machines Switch Gauge 20140107

Panel Mount Switch Gauge

Read in both Celsius and Fahrenheit

130 to 250 degree setting

Second needle on right side of gauge is movable to actuate a low voltage device Used on most truckmounted carpet cleaning machines to control water temperature. For example if the operator wanted to maintain 230 degrees, he could set the gauge to that temperature and when the two needles touched it would allow the ground to travel to an actuating device, like a dema water dispenser.

2" hole required in panel.

Simply use an Allen wrench to adjust the switching temperature.

57176 V3 SWG03

Product will either be filled with a chrome or black bezel.

Includes 6 ft temperature sensing lead with 1/2" Mip swivel connection.

Questions and aswers are posted here:

https://www.steam-brite.com/forum/showthread.php?p=2996#post2996

Optional:

21AN2K0T12XC

>

Created on: : Tuesday 23 April, 2024

Granzow: Solenoid Valve 12 Volts 360 degree 1450 Psi