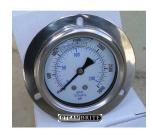

## **Steambrite Supply**

Equipment: Carpet Cleaning Machines > Vacuum Cleaners > HEPA Concrete Dust Slurry Hazmat Vacuums >

Model Number: 719022

Truckmount water pressure gauge 2000 psi panel mount with Front Flange 719022

Created on: : Thursday 19 September, 2024

Manufacturer: Clean Storm

0 - 2000 psi water pressure gauge with front flange

Panel mounts

All Stainless Steel Construction 1/4" Mip water connection (MNPT) Reads in both PSI and BAR Glycerin filled for less vibration and longer life. Mounts in a 2-1/2" hole (6.35 cm)